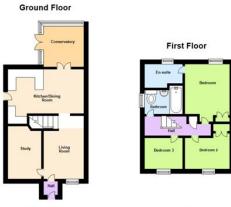

On the ground floor of this home is the modern kitchen with integrated goods to include; an oven with a gas hob, a fridge, a freezer, and a washer dryer. There is also access to the garden and under the counter spotlights allowing for lots of light throughout. Through to the dining room there are French doors to the modern conservatory. The family living room is a good size and has stairs to the first floor.

The second floor of the home has the three double bedrooms. Bedrooms one and two have built in wardrobes. The master bedroom has the luxury of a refitted ensuite shower room. It is tiled throughout, with a shower cubicle, a wall mounted vanity basin and a w/c. Finally, the family bathroom comprises of a jet bath with a glass screen door and overhead shower, vanity basin and w/c.

At the rear of the property is the beautifully presented garden with a patio area and a raised landscaped area. The front of the home is the garage and driveway for one car.

Situated in the very sought-after area Caldecotte, it is in close proximity to a nursery, golf and rowing club. It's a short distance to the Stadium MK food and shopping centre. It offers stunning picturesque views and perfect for family strolls and dog walks. Overall a great area to live in.