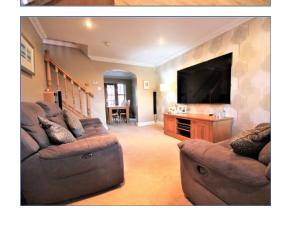

On the ground floor of this home is the modern kitchen with integrated goods to include; an oven with a gas hob, a fridge, a freezer, and a washer dryer. There is also access to the garden and under the counter spotlights allowing for lots of light throughout. Through to the dining room there are French doors to the modern conservatory. The family living room is a good size and has stairs to the first floor.