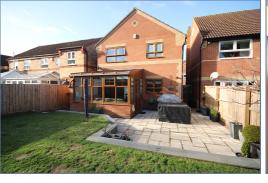

At the rear of the property is the beautifully presented garden with a patio area and a raised landscaped area. The front of the home is the garage and driveway for one car.

Situated in the very sought-after area Caldecotte, it is in close proximity to a nursery, golf and rowing club. It's a short distance to the Stadium MK food and shopping centre. It offers stunning picturesque views and perfect for family strolls and dog walks. Overall a great area to live in.