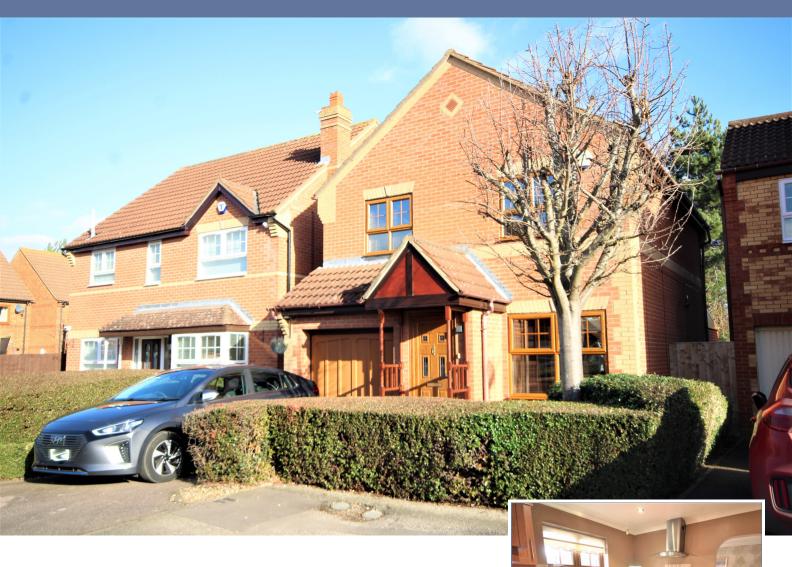

## 5 Top Meadow, Caldecotte, Milton Keynes, Buckinghamshire, MK7 8HD

## £415,000 Freehold

- · Council Tax Band- D
- Cul de sac location
- Within a highly Desirable location
- Brilliant condition
- Lanscaped Rear Garden
- Three double bedroom
- EPC-C
- EPC Rating

Lovely three bedroom detached home with a single garage and driveway.

At the rear of the property is the beautifully presented garden with a patio area and a raised landscaped area. The front of the home is the garage and driveway for one car.

Situated in the very sought-after area Caldecotte, it is in close proximity to a nursery, golf and rowing club. It's a short distance to the Stadium MK food and shopping centre. It offers stunning picturesque views and perfect for family strolls and dog walks. Overall a great area to live in.