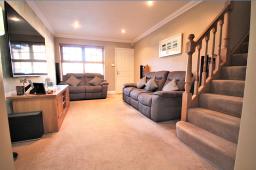

On the ground floor of this home is the modern kitchen with integrated goods to include; an oven with a gas hob, a fridge, a freezer, and a washer dryer. There is also access to the garden and under the counter spotlights allowing for lots of light throughout. Through to the dining room there are French doors to the modern conservatory. The family living room is a good size and has stairs to the first floor.