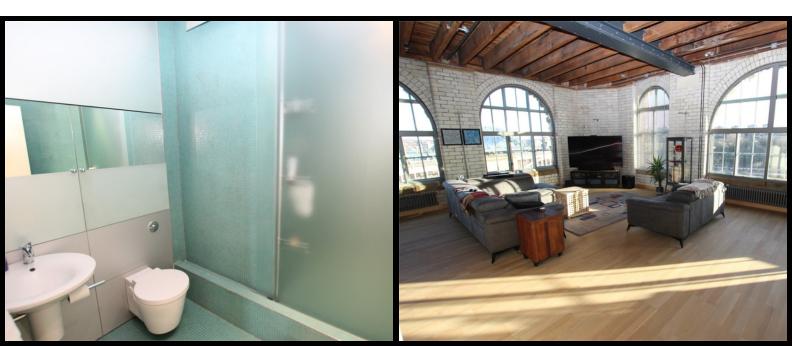

#### **En-suite to Master**

Behind a sliding glass partition a sunken whirlpool circular bath. Separate walk in wet room shower. Contemporary WC and basin. Mosaic tiling and heated towel rail.

### **Open Plan Living Dining Room**

The industrial arched windows, exposed steel and wood beams, natural wood floor, and polished brick tiles all create a style and ambience which is quite unique. With City views to three elevations allowing natural light to flow in. A substantial space spanning the length of this iconic building.