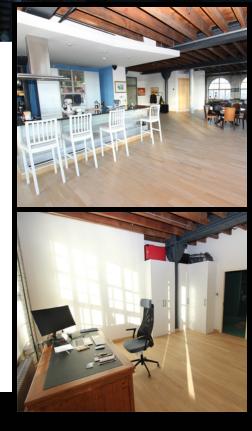

#### Kitchen

The kitchen comprises; Open-plan Poggenpohl kitchen with breakfast bar and an array of integrated appliances. Solid wood flooring along with mood lighting throughout the room.

# **Bedroom Two**

Second bedroom / office concealed behind a stylish partition wall.