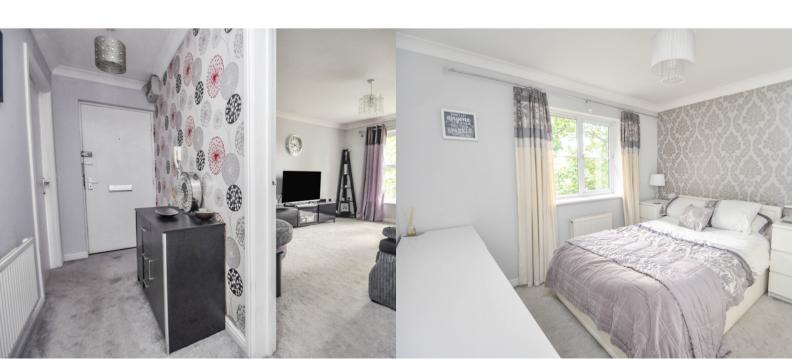

# **Entrance Hall**

Providing access to all rooms, storage cupboard, airing cupboard and loft access.

# **Bedroom One**

3.31m x 3.16m (10' 10" x 10' 4")

Double glazed windows to front and side aspects.