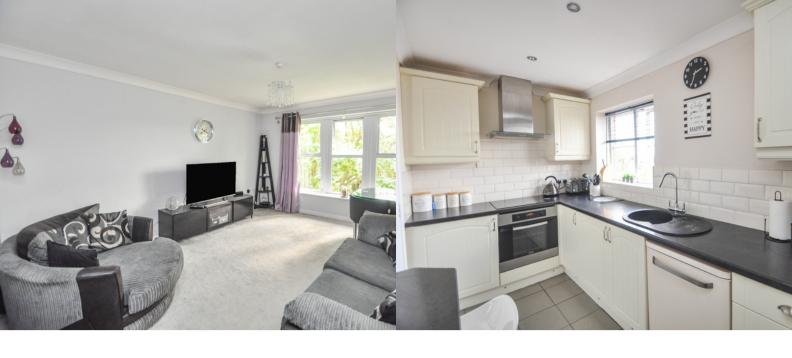

# Lounge / Diner

4.54m x 3.59m (14' 11" x 11' 9") Double glazed window to front aspect.

#### Kitchen

1.88m x 3.6m (6' 2" x 11' 10")

Double glazed window to rear aspect, range of matching wall and base units with work surfaces over, inset sink and drainer, integrated electric oven with extractor fan over, space for dishwasher and fridge / freezer. integrated washing machine, breakfast bar and pantry style cupboard.