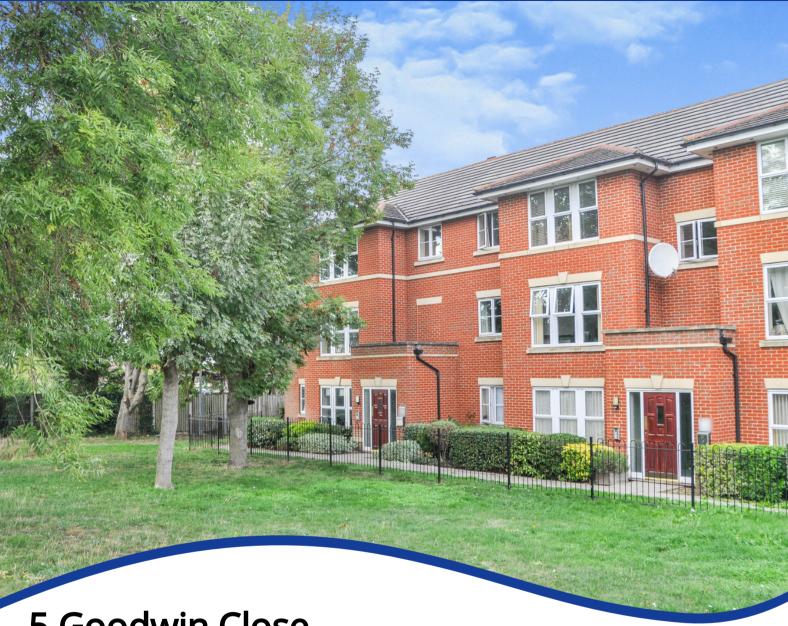

# 5 Goodwin Close, Chelmsford, Essex. CM2 9GX

- TOP FLOOR APARTMENT
- TWO BEDROOMS
- FITTED KITCHEN
- LIVING ROOM

- ALLOCATED PARKING
- EXCELLENT LOCATION
- LOFT STORAGE
- NO ONWARD CHAIN

# PROPERTY DESCRIPTION

Situated in a sought after cul-de-sac location is this two bedroom top floor apartment being offered with no onward chain. The property offers bright and airy, well configured accommodation throughout, an entrance hall provides access to a lounge / diner, fitted kitchen, modern bathroom and two bedrooms with the added benefit of loft space / storage.

Externally the property is set back overlooking a mature greensward and has an allocated parking space.

The property is situated close to local amenities and shops as well as being situated close to the River Chelmer great for walking and nature spots. Chelmsford city centre and mainline train station is situated approximately 2 miles from the property. Chelmsford's train station provides direct links to London Liverpool Street (journey time approximately 35 minutes) Chelmsford city centre boasts a wide array of shopping facilities including two shopping precincts and the popular Bond Street with John Lewis store, leisure facilities including Riverside ice rink and leisure centre and there is a large selection of restaurants and bars. The A12 and A414 are within close proximity and provide access to the M25 and