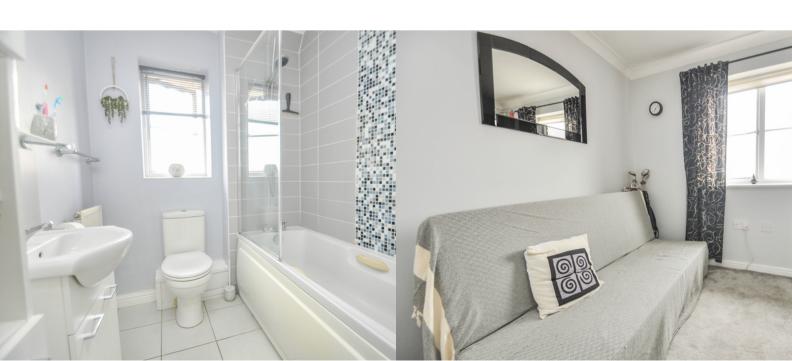

# **Bedroom Two**

3.12m x 2.93m max (10' 3" x 9' 7")

Double glazed window to rear aspect.

# Bathroom

1.88m x 1.8m (6' 2" x 5' 11")

Double glazed window to side aspect, low level WC, wash hand basin, panelled bath with shower over.