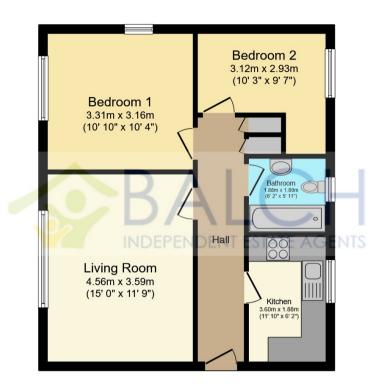

# **Entrance Hall**

Providing access to all rooms, storage cupboard, airing cupboard and loft access.

# Lounge / Diner

4.54m x 3.59m (14' 11" x 11' 9") Double glazed window to front aspect.

#### Kitchen

1.88m x 3.6m (6' 2" x 11' 10")

Double glazed window to rear aspect, range of matching wall and base units with work surfaces over, inset sink and drainer, integrated electric oven with extractor fan over, space for dishwasher and fridge / freezer. integrated washing machine, breakfast bar and pantry style cupboard.

# **Bedroom One**

3.31m x 3.16m (10' 10" x 10' 4")

Double glazed windows to front and side aspects.

# **Bedroom Two**

3.12m x 2.93m max (10' 3" x 9' 7")

Double glazed window to rear aspect.

# Bathroom

1.88m x 1.8m (6' 2" x 5' 11")

Double glazed window to side aspect, low level WC, wash hand basin, panelled bath with shower over.

# Floor Plan

Floor area 53.9 sq.m. (580 sq.ft.) approx

Total floor area 150.0 sq. m. (1,615 sq. ft.) approx

This Floor Plan is for illustration purposes only and may not be representative of the property. The position and size of doors, windows and other features are approximate. Unauthorized reproduction prohibited. © PropertyBOX