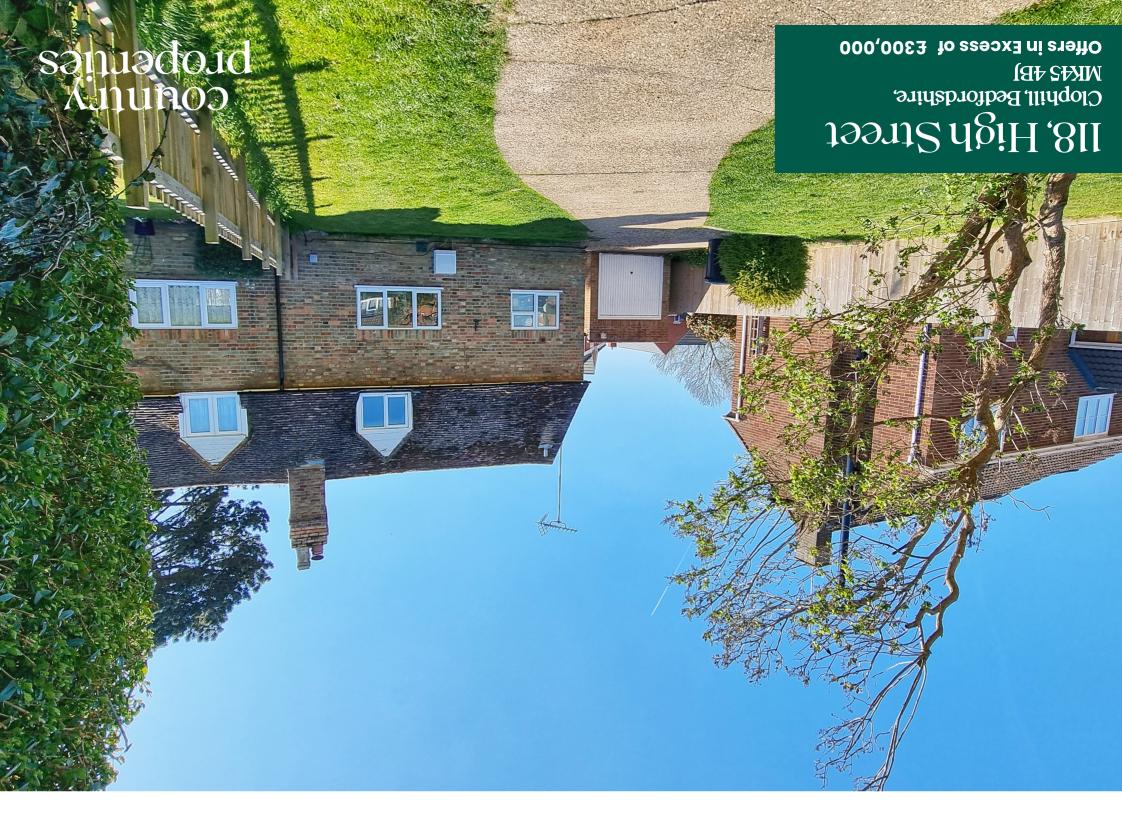

## Viewing by appointment only

A pretty two bedroom period cottage set in a generous plot with a south facing rear and a single garage, with the potential for further extensions (STPP).

- Open plan living accommodation.
- Two bedrooms.
- Ground floor shower room.
- Gas central heating.
- Garage and ample parking.
- Front and rear gardens.
- No onward chain.

## Outside

Rear Garden

Hard standing patio area and timber fencing.

Front Garden

Lawned area and ample off-road parking.

Garage

Up and over door, power and light, side door.