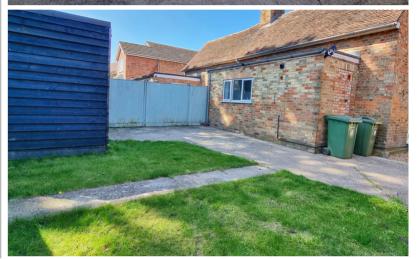

## Outside

Rear Garden

Hard standing patio area and timber fencing.

Front Garden

Lawned area and ample off-road parking.

Garage

Up and over door, power and light, side door.