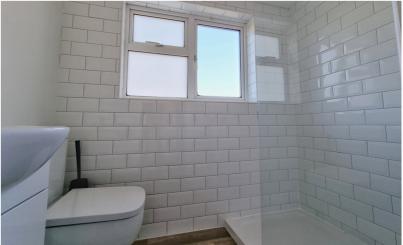

## **Ground Floor**

**Entrance Hall** 

Entrance door, stairs rising to first floor, under stairs cupboard, radiator.

Shower Room

A suite comprising of a shower cubicle, low level WC, wash hand basin, double glazed window to the front. Open-Plan Kitchen/Diner/Lounge 17' 9" x 12' 9" max. (5.41m x 3.89m) A range of base and wall mounted units with work surfaces over plus breakfast bar with units below, stainless steel sink and drainer, integrated dishwasher, four ring gas hob with oven below and extractor hood over, laminate flooring, double glazed window to the rear.