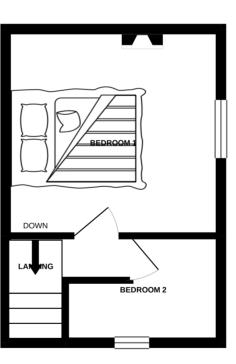

GROUND FLOOR 1ST FLOOR

Whilst every attempt has been made to ensure the accuracy of the floorplan contained here, measurements of doors, windows, rooms and any other items are approximate and no responsibility is taken for any error, omission or mis-statement. This plan is for illustrative purposes only and should be used as such by any prospective purchaser. The services, systems and appliances shown have not been tested and no guarantee as to their perability or efficiency can be given.

**Utility Area** 

4' 11" x 4' 2" (1.50m x 1.27m) Space and plumbing for washing machine and fridge, combi-boiler.

First Floor

Landing

Access of loft.

## Bedroom One

12' 3" x 11' 11" into alcoves (3.73m x 3.63m) Tiled feature fireplace, fitted carpet, double glazed window to the front, radiator.

Bedroom Two

8' 3" x 7' 5" (2.51m x 2.26m) Double glazed window to the side, fitted carpet, radiator.