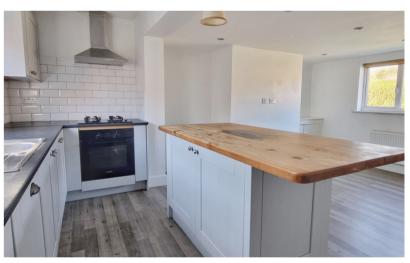

## **Ground Floor**

**Entrance Hall** 

Entrance door, stairs rising to first floor, under stairs cupboard, radiator.

Shower Room

A suite comprising of a shower cubicle, low level WC, wash hand basin, double glazed window to the front. Open-Plan Kitchen/Diner/Lounge 17' 9" x 12' 9" max. (5.41m x 3.89m) A range of base and wall mounted units with work surfaces over plus breakfast bar with units below, stainless steel sink and drainer, integrated dishwasher, four ring gas hob with oven below and extractor hood over, laminate flooring, double glazed window to the rear.