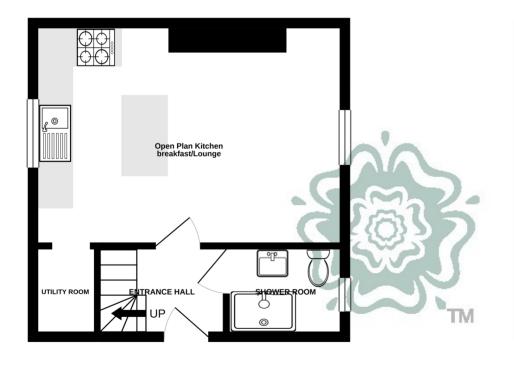

GROUND FLOOR 1ST FLOOR

Whilst every attempt has been made to ensure the accuracy of the floorplan contained here, measurements of doors, windows, rooms and any other items are approximate and no responsibility is taken for any error, omission or mis-statement. This plan is for illustrative purposes only and should be used as such by any prospective purchaser. The services, systems and appliances shown have not been tested and no guarantee as to their perability or efficiency can be given.

## **Ground Floor**

**Entrance Hall** 

Entrance door, stairs rising to first floor, under stairs cupboard, radiator.

Shower Room

A suite comprising of a shower cubicle, low level WC, wash hand basin, double glazed window to the front. Open-Plan Kitchen/Diner/Lounge 17' 9" x 12' 9" max. (5.41m x 3.89m) A range of base and wall mounted units with work surfaces over plus breakfast bar with units below, stainless steel sink and drainer, integrated dishwasher, four ring gas hob with oven below and extractor hood over, laminate flooring, double glazed window to the rear.

**Utility Area** 

4' 11" x 4' 2" (1.50m x 1.27m) Space and plumbing for washing machine and fridge, combi-boiler.

First Floor

Landing

Access of loft.