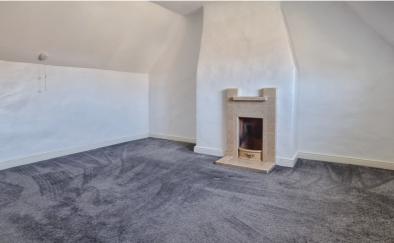

## Bedroom One

12' 3" x 11' 11" into alcoves (3.73m x 3.63m) Tiled feature fireplace, fitted carpet, double glazed window to the front, radiator.

Bedroom Two

8' 3" x 7' 5" (2.51m x 2.26m) Double glazed window to the side, fitted carpet, radiator.