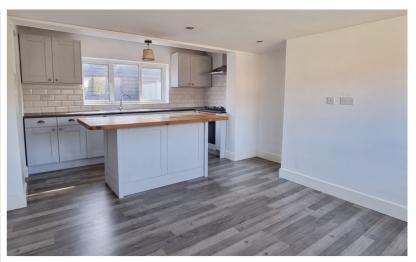

## **Ground Floor**

**Entrance Hall** 

Entrance door, stairs rising to first floor, under stairs cupboard, radiator.

Shower Room

A suite comprising of a shower cubicle, low level WC, wash hand basin, double glazed window to the front. Open-Plan Kitchen/Diner/Lounge 17' 9" x 12' 9" max. (5.41m x 3.89m) A range of base and wall mounted units with work surfaces over plus breakfast bar with units below, stainless steel sink and drainer, integrated dishwasher, four ring gas hob with oven below and extractor hood over, laminate flooring, double glazed window to the rear.