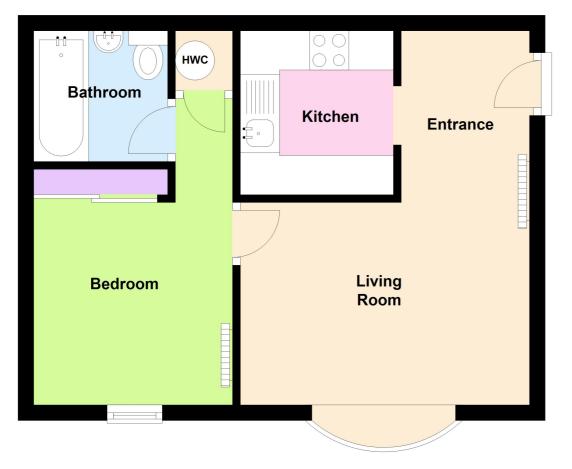

## **Ground Floor**

Approx. 30.4 sq. metres (327.5 sq. feet)

Total area: approx. 30.4 sq. metres (327.5 sq. feet)

These particulars, whilst believed to be accurate are set out as a general outline only for guidance and do not constitute any part of an offer or contract. Intending purchasers should not rely on them as statements of representation of fact, but must satisfy themselves by inspection or otherwise as to their accuracy. All measurements quoted are approximate. We are unable to confirm the working order of any fixtures and fittings including appliances that are included in these particulars. No person in this firms employment has the authority to make or give any representation or warranty in respect of the property.