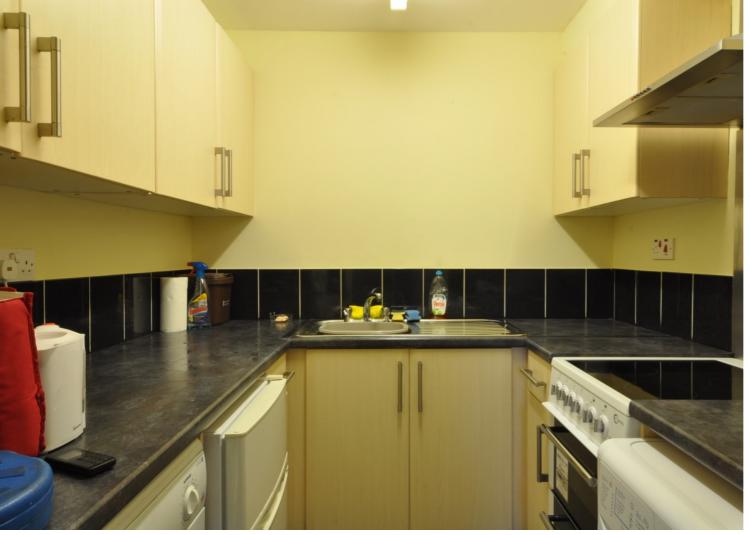

## Description

This is a well presented, ground floor apartment, which is located on the popular Moss Farm estate, overlooking the rugby fields. The property features electric heating and PVCu double glazed windows and the accommodation comprises: Entrance area, open plan living room, kitchen with appliances, double bedroom with built-in double wardrobe and full bathroom. Outside there are communal gardens and there are two allocated parking spaces. Available in January, restrictions apply.