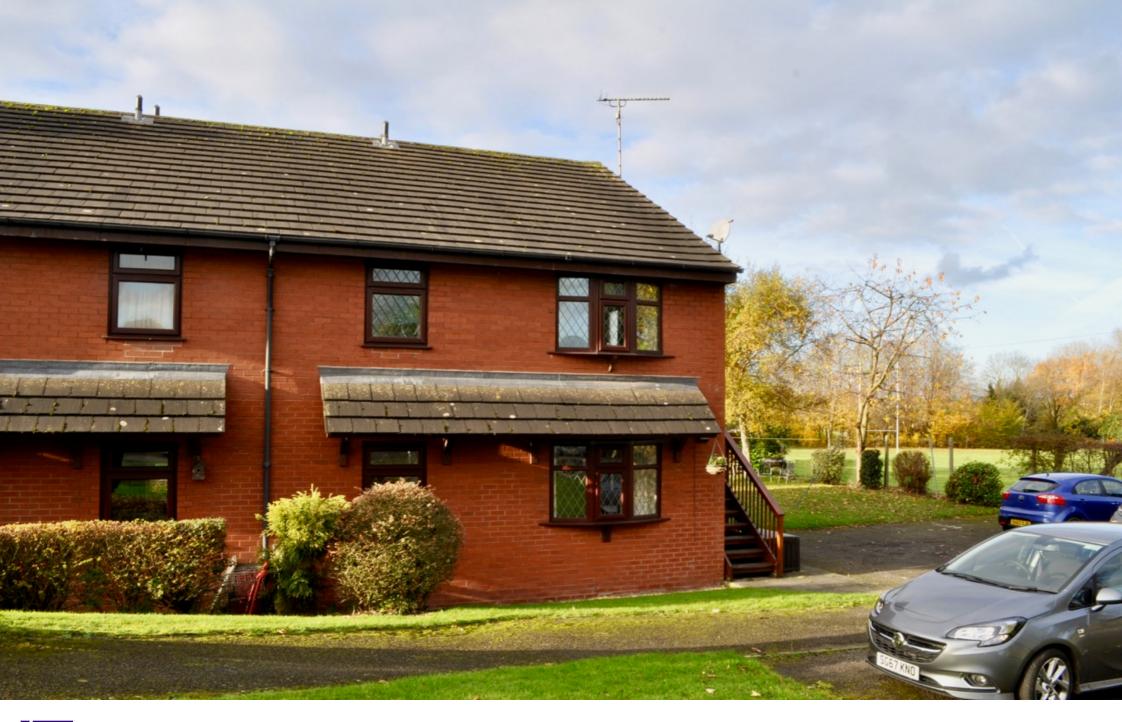

## Description

This is a well presented, ground floor apartment, which is located on the popular Moss Farm estate, overlooking the rugby fields. The property features electric heating and PVCu double glazed windows and the accommodation comprises: Entrance area, open plan living room, kitchen with appliances, double bedroom with built-in double wardrobe and full bathroom. Outside there are communal gardens and there are two allocated parking spaces. Available in January, restrictions apply.