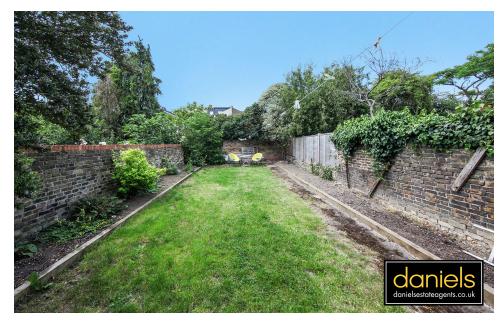

## PROPERTY DESCRIPTION

WELL PRESENTED GROUND FLOOR FLAT WITH GARDEN...

Located on a POPULAR TREE LINED ROAD in Kensal Green is this WELL PRESENTED GROUND FLOOR FLAT.

The property has been loving cared for by its present owners and benefits include SPACIOUS and LIGHT BAY FRONTED LIVING ROOM, DINING ROOM leading to separate KITCHEN AREA, FITTED BATHROOM and TWO BEDROOMS with master leading to West facing rear garden which is shared with one other property.

## POINTS OF INTEREST

- TWO BEDROOMS
- POPULAR ROAD
- GREAT LOCATION
- WELL PRESENTED

- DINING ROOM & KITCHEN
- PERIOD FEATURES
- SHARED GARDEN