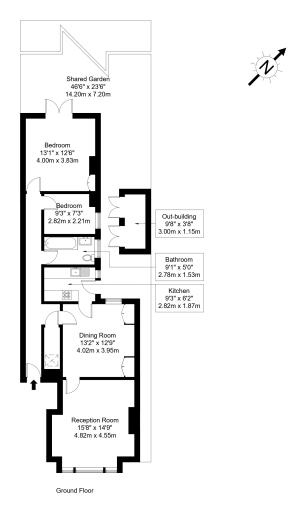

## **Lushington Road, NW10 5UU**

Approx Gross Internal Area = 83.65 sq m / 900 sq ft

Ref: Copyright B L E

The Floor plan is not to scale and measurements and areas shown are approximate and therefore should be used for illustrative purposes only. The plan has been prepared in accordance with the RICS code of Measuring Practice and whilst we have confidence in the information produced it must not be relied on. If there is any aspect of particular importance, you should carry out or commission your own inspection of the property.

Copyright @ BLEUPLAN