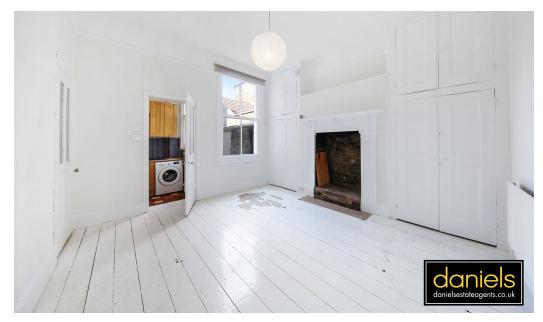

## PROPERTY DESCRIPTION

WELL PRESENTED GROUND FLOOR FLAT WITH GARDEN...

Located on a POPULAR TREE LINED ROAD in Kensal Green is this WELL PRESENTED GROUND FLOOR FLAT.

The property has been loving cared for by its present owners and benefits include SPACIOUS and LIGHT BAY FRONTED LIVING ROOM, DINING ROOM leading to separate KITCHEN AREA, FITTED BATHROOM and TWO BEDROOMS with master leading to West facing rear garden which is shared with one other property.