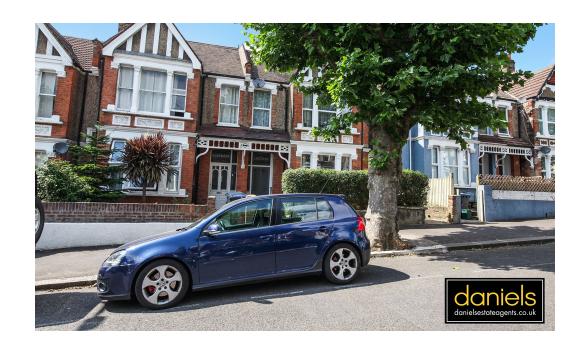

## PROPERTY DESCRIPTION

WELL PRESENTED GROUND FLOOR FLAT WITH GARDEN...

Located on a POPULAR TREE LINED ROAD in Kensal Green is this WELL PRESENTED GROUND FLOOR FLAT.

The property has been loving cared for by its present owners and benefits include SPACIOUS and LIGHT BAY FRONTED LIVING ROOM, DINING ROOM leading to separate KITCHEN AREA, FITTED BATHROOM and TWO BEDROOMS with master leading to West facing rear garden which is shared with one other property.