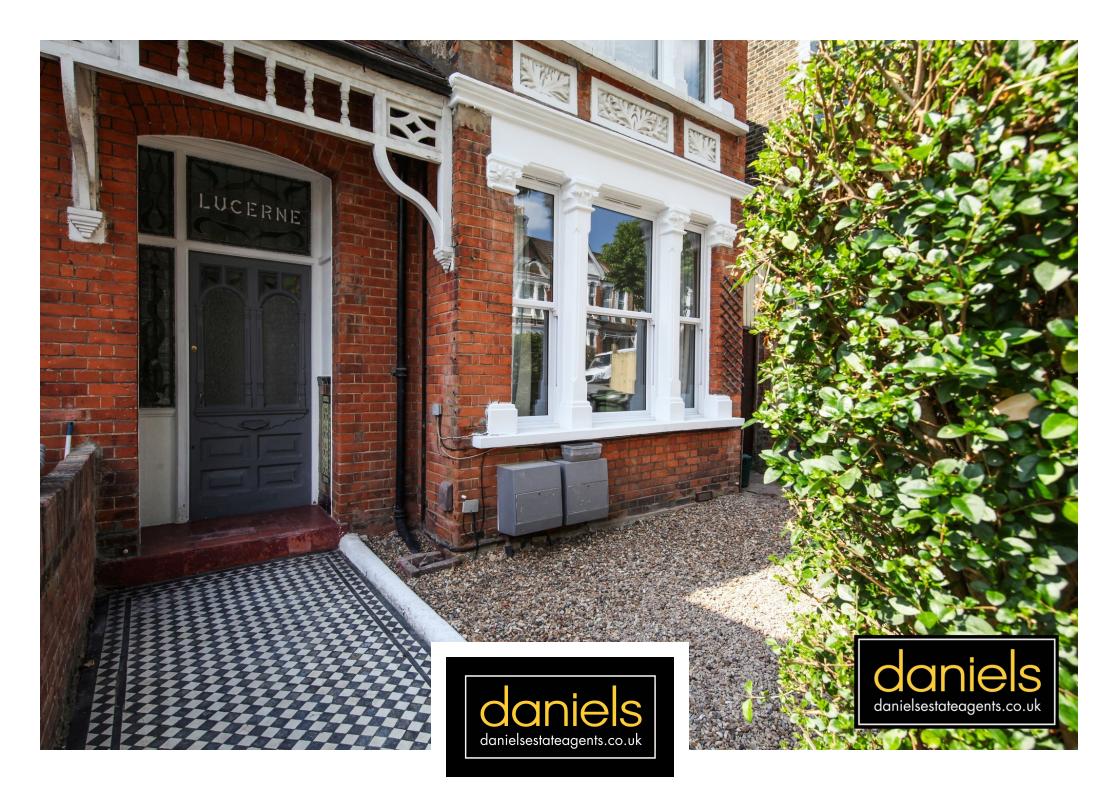

## PROPERTY DESCRIPTION

WELL PRESENTED GROUND FLOOR FLAT WITH GARDEN...

Located on a POPULAR TREE LINED ROAD in Kensal Green is this WELL PRESENTED GROUND FLOOR FLAT.

The property has been loving cared for by its present owners and benefits include SPACIOUS and LIGHT BAY FRONTED LIVING ROOM, DINING ROOM leading to separate KITCHEN AREA, FITTED BATHROOM and TWO BEDROOMS with master leading to West facing rear garden which is shared with one other property.

Boasting an array of original features which includes ORIGINAL PART TILED HALLWAY, WOODEN FLOORS, DADO & PICTURE RAILS and RAISED SKIRTING BOARDS.

We have been advised by the sellers that the lease remaining is approx 151 years.