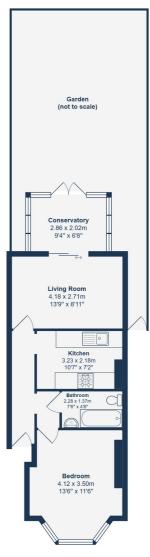

#### **GROUND FLOOR**

### Hallway

Pendant ceiling light, radiator, original floorboards.

#### **Bedroom**

13' 6" x 11' 6" (4.11m x 3.51m)

Pendant ceiling light, double glazed bay window to front, radiator, original floorboards.

#### **Bathroom**

7' 6" x 4' 6" (2.29m x 1.37m)

Ceiling light, panel enclosed bath with electric shower and glass screen, tiled splash-back, basin, WC, tiled flooring.

# Kitchen

10' 7" x 7' 2" (3.23m x 2.18m)

Track lighting, matching wall and base units, stainless steel sink with drainer and mixer tap, laminate worktop with tiled splash-back, gas hob, electric over, space for fridge/freezer and washing machine, original floorboards.

## **Living Room**

13' 9" x 8' 11" (4.19m x 2.72m)

Pendant ceiling lights, radiator, original floorboards. Sliding doors to:

#### Conservatory

9' 4" x 6' 8" (2.84m x 2.03m)

Wooden flooring.

OUTSIDE

#### Garden

Decked seating area with shed to rear.

Like what you see?

Call **020 8690 3656** or email us at **catford@stanfordestates.london** to arrange a viewing or request further information

Ground Floor

Total Area: 46.9 m<sup>2</sup> ... 505 ft<sup>2</sup>

Drawn for Stanfords Sales & Lettings floorplan is for illustrative purposes only. Whilst every effort has been made to ensure the accuracy of the plan, the dimensions and total area are approximated only and should not be relied upon.