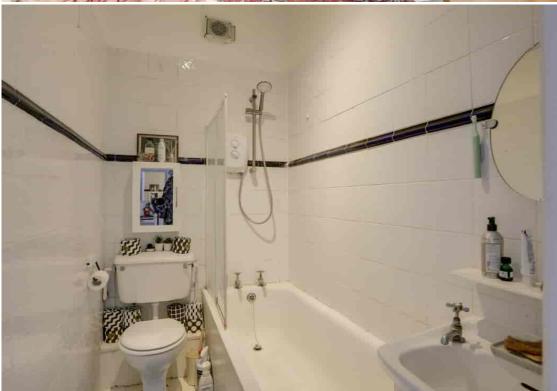

#### **Bathroom**

7' 6" x 4' 6" (2.29m x 1.37m)

Ceiling light, panel enclosed bath with electric shower and glass screen, tiled splash-back, basin, WC, tiled flooring.