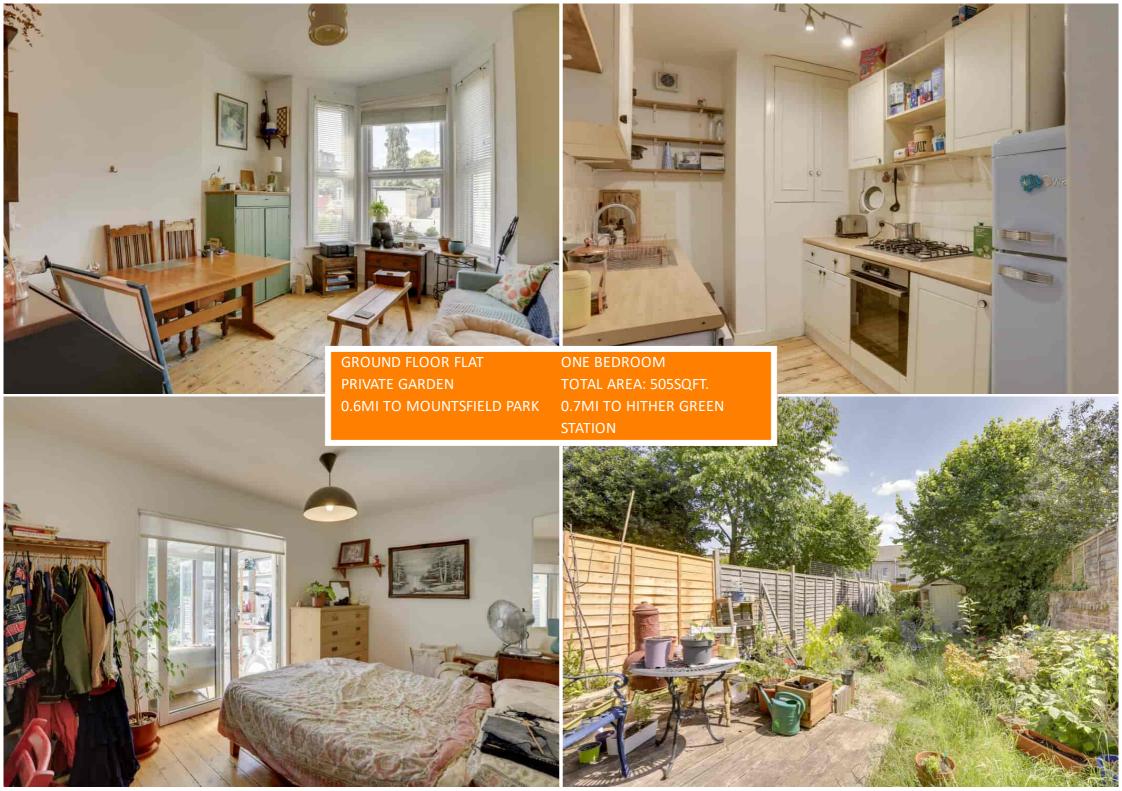

# Read all about it...

A charming and well proportioned 1-bed garden flat ideal for first time buyers.

Internally the property consists of a good sized bedroom to the front of the flat with large bay window allowing for plenty of natural light. Working your way through the flat are then the 3-piece bathroom suite and separate galley kitchen, till you reach the rear of the property which opens up to the generous 13'9" wide living room. A lovely space for entertaining with sliding doors to the conservatory and further still, out to the private garden with a lovely decked seating area to catch the morning sun. The flat also benefits from side access and off-street parking.

#### **Bedroom**

13' 6" x 11' 6" (4.11m x 3.51m)

Pendant ceiling light, double glazed bay window to front, radiator, original floorboards.

# Kitchen

10' 7" x 7' 2" (3.23m x 2.18m)

Track lighting, matching wall and base units, stainless steel sink with drainer and mixer tap, laminate worktop with tiled splash-back, gas hob, electric over, space for fridge/freezer and washing machine, original floorboards.

#### Garden

Decked seating area with shed to rear.

Like what you see?

Call **020 8690 3656** or email us at **catford@stanfordestates.london** to arrange a viewing or request further information

Ground Floor