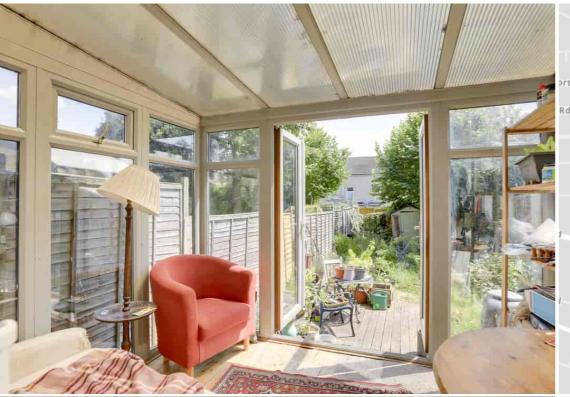

# Read all about it...

A charming and well proportioned 1-bed garden flat ideal for first time buyers.

Internally the property consists of a good sized bedroom to the front of the flat with large bay window allowing for plenty of natural light. Working your way through the flat are then the 3-piece bathroom suite and separate galley kitchen, till you reach the rear of the property which opens up to the generous 13'9" wide living room. A lovely space for entertaining with sliding doors to the conservatory and further still, out to the private garden with a lovely decked seating area to catch the morning sun. The flat also benefits from side access and off-street parking.

#### Conservatory

9' 4" x 6' 8" (2.84m x 2.03m)

Wooden flooring.

OUTSIDE