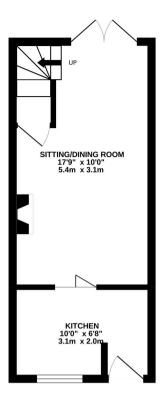

GROUND FLOOR 240 sq.ft. (22.3 sq.m.) approx. 1ST FLOOR 205 sq.ft. (19.0 sq.m.) approx.

TOTAL FLOOR AREA: 445 sq.ft. (41.4 sq.m.) approx. While every attempt has been made to ensure the sociary of the topolari contained here, measurements of doors, whiless, the share has any error, emission or mis-statement. The plan is for flustrative parposes only and should be used as such by any prospective purchaser. The services, system and applicates shown here not been tested and no guarantee as to ther openability or effortivery can be given. In Made with Metropic CO2P