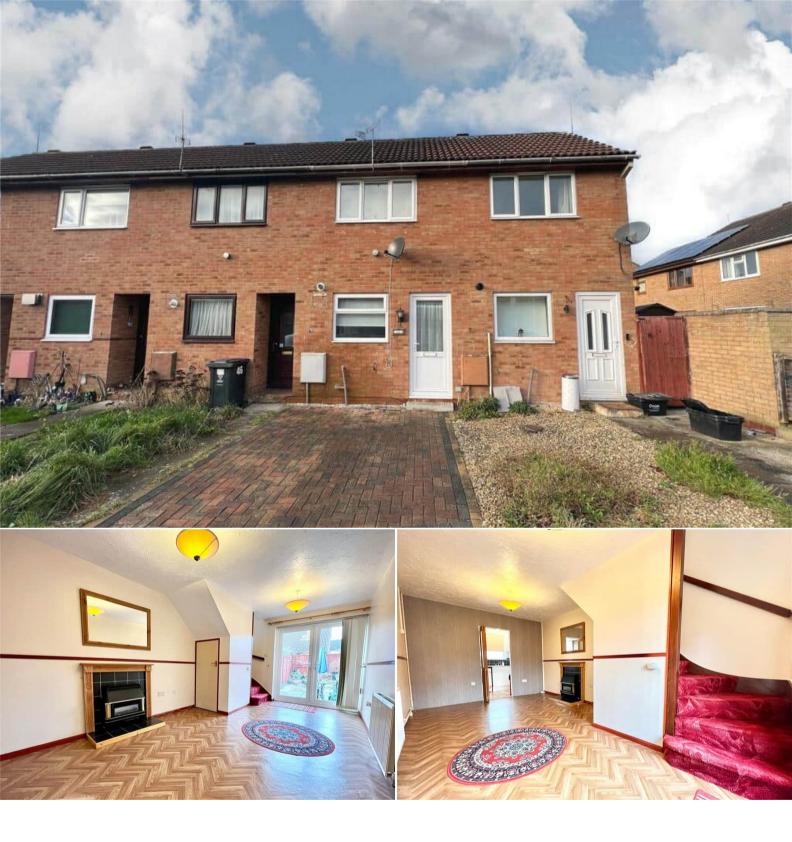

## Bradenham Road Swindon

Bettermove are proud to present this 1 bedroom terraced house in Swindon available with no forward chain.

The property benefits from double glazing, gas central heating throughout and has off street parking available via the driveway.

The council tax band is B.

The interior of this beautifully presented property comprises a spacious living/dining room and fitted kitchen on the ground floor. The first floor consists of 1 bedrooms and the family bathroom. The exterior boasts a private rear yard, perfect for enjoying the summer months.