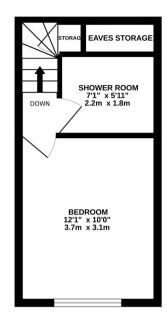

GROUND FLOOR 240 sq.ft. (22.3 sq.m.) approx. 1ST FLOOR 205 sq.ft. (19.0 sq.m.) approx.

TOTAL FLOOR AREA: 445 sq.ft. (41.4 sq.m.) approx. While every attempt has been made to ensure the sociary of the topolari contained here, measurements of doors, whiless, the share has any error, emission or mis-statement. The plan is for flustrative parposes only and should be used as such by any prospective purchaser. The services, system and applicates shown here not been tested and no guarantee as to ther openability or effortivery can be given. In Made with Metropic CO2P