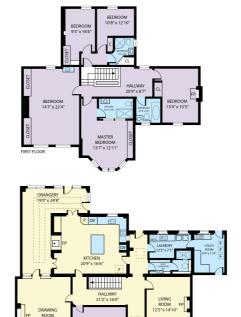

31 Church Road, Cardiff CF14 2DX TOTAL APPROX. FLOOR AREA 3.410 SQJFT Whild every attempt has been made to ensure the accuracy of the floor plan contained here, measurements of doors, windows, notims and any other items are approximate and no responsibility is taken for any error, omission, or "we nam is for illustrative approase only and strold be used as such y any prospective purchase."

GROUND FLOOP

16'2" x 21'

ROOM

IMPORTANT: we would like to inform prospective purchasers that these sales particulars have been prepared as a general guide only. A detailed survey has not been carried out, nor the services, appliances and fittings tested. Room sizes should not be relied upon for furnishing purposes and are approximate. If floor plans are included, they are for guidance only and illustration purposes only and may not be to scale. If there are any important matters likely to affect your decision to buy, please contact us before viewing the property.