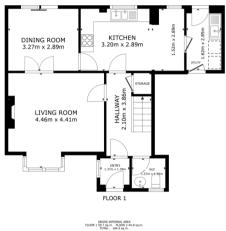

- 3D Virtual Tour Available
- **Two Reception rooms**
- **Ground Floor W/C**
- **Family Bathroom**
- Rear Enclosed Garden

- Spacious Detached Family Home
- Kitchen Diner and Utility Room
- Three Bedrooms En Suite to Master
- Integral Garage and Driveway Allowing for **Multiple Cars to Park**
- · Sought after Location

Offers in Region of £275,000 Reduced



Tel: 01302 247754 Email: info@thepropertyhive.co.uk Web: www.thepropertyhive.co.uk

#### **Owner's View**

3D Virtual Tour Available- Take a closer, more detailed look around via our 3D Virtual Tour! Don't forget that you can also check availability for viewings online via a visit to our website...Spacious 3 bedroom and well maintained detached house. Enough parking space for 3/4 cars.

#### **Ground Floor**

#### Floor Plan



6 hive

Matterport

#### **Kitchen Diner**







Tel: 01302 247754 Email: info@thepropertyhive.co.uk Web: www.thepropertyhive.co.uk



Tel: 01302 247754 Email: info@thepropertyhive.co.uk Web: www.thepropertyhive.co.uk

### **Energy Performance Certificate**