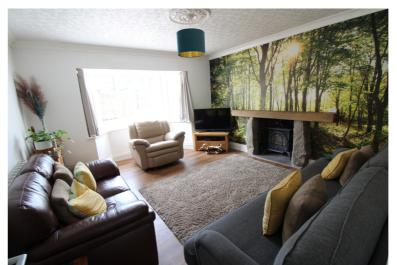

## **FULL DESCRIPTION**

An ideal purchase for the growing family is this well presented extended four bedroom (master en-suite) semi-detached family home situated in the ever popular village location of Cowling with views towards Cowling Pinnacle. The well proportioned accommodation comprises of a porch leading into an entrance hall, the lounge has a multi-fuel burning stove, radiator, double glazed window to the rear. The dining kitchen measures approximately 19ft11 in length, has a range of modern base and wall mounted units, Range style cooker, double glazed window to the front and double glazed patio doors leading into the conservatory which in turn has double glazed doors leading to the rear patio. To the first floor there are four bedrooms, the master having an ensuite bathroom comprising of a bath with shower over, WC, wash hand basin, as well as a walk-in wardrobe. The house bathroom is also on this level having a three piece suite comprising of a bath with shower over, WC, wash hand basin, attractive tiling to the walls, double glazed window to the front. Externally the property has ample parking to the front, an attached garage, well maintained rear patio with fixed seating area and firepit, and a 16ft long bar/outbuilding. Viewing is essential to fully appreciate, EPC rating is D.