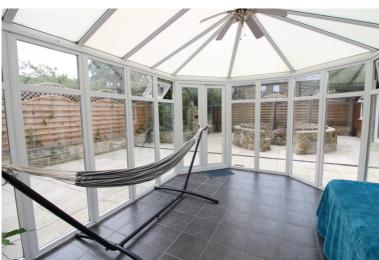

## **FULL DESCRIPTION**

An ideal purchase for the growing family is this well presented extended four bedroom (master en-suite) semi-detached family home situated in the ever popular village location of Cowling with views towards Cowling Pinnacle. The well proportioned accommodation comprises of a porch leading into an entrance hall, the lounge has a multi-fuel burning stove, radiator, double glazed window to the rear. The dining kitchen measures approximately 19ft11 in length, has a range of modern base and wall mounted units, Range style cooker, double glazed window to the front and double glazed patio doors leading into the conservatory which in turn has double glazed doors leading to the rear patio. To the first floor there are four bedrooms, the master having an ensuite bathroom comprising of a bath with shower over, WC, wash hand basin, as well as a walk-in wardrobe. The house bathroom is also on this level having a three piece suite comprising of a bath with shower over, WC, wash hand basin, attractive tiling to the walls, double glazed window to the front. Externally the property has ample parking to the front, an attached garage, well maintained rear patio with fixed seating area and firepit, and a 16ft long bar/outbuilding. Viewing is essential to fully appreciate, EPC rating is D.