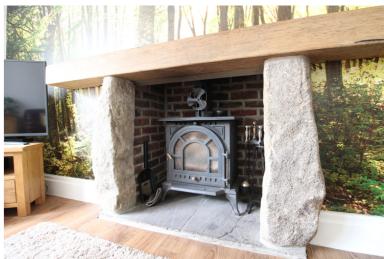

## **FULL DESCRIPTION**

An ideal purchase for the growing family is this well presented extended four bedroom (master en-suite) semi-detached family home situated in the ever popular village location of Cowling with views towards Cowling Pinnacle. The well proportioned accommodation comprises of a porch leading into an entrance hall, the lounge has a multi-fuel burning stove, radiator, double glazed window to the rear. The dining kitchen measures approximately 19ft11 in length, has a range of modern base and wall mounted units, Range style cooker, double glazed window to the front and double glazed patio doors leading into the conservatory which in turn has double glazed doors leading to the rear patio. To the first floor there are four bedrooms, the master having an ensuite bathroom comprising of a bath with shower over, WC, wash hand basin, as well as a walk-in wardrobe. The house bathroom is also on this level having a three piece suite comprising of a bath with shower over, WC, wash hand basin, attractive tiling to the walls, double glazed window to the front. Externally the property has ample parking to the front, an attached garage, well maintained rear patio with fixed seating area and firepit, and a 16ft long bar/outbuilding. Viewing is essential to fully appreciate, EPC rating is D.