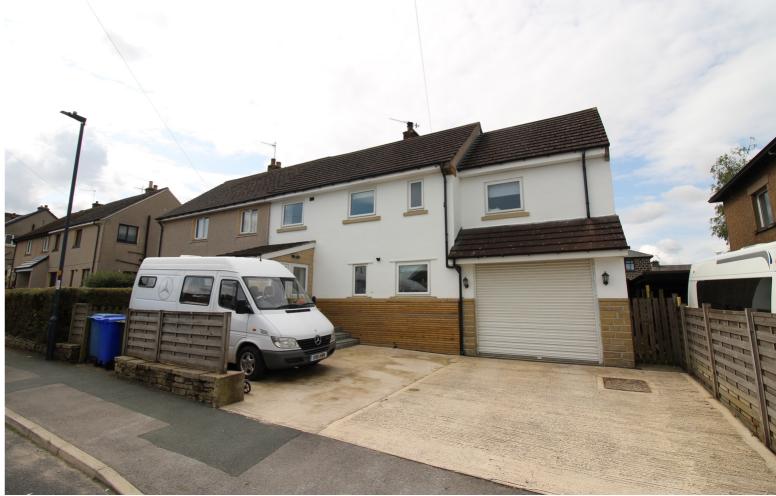

## **FULL DESCRIPTION**

An ideal purchase for the growing family is this well presented extended four bedroom (master en-suite) semi-detached family home situated in the ever popular village location of Cowling with views towards Cowling Pinnacle. The well proportioned accommodation comprises of a porch leading into an entrance hall, the lounge has a multi-fuel burning stove, radiator, double glazed window to the rear. The dining kitchen measures approximately 19ft11 in length, has a range of modern base and wall mounted units, Range style cooker, double glazed window to the front and double glazed patio doors leading into the conservatory which in turn has double glazed doors leading to the rear patio. To the first floor there are four bedrooms, the master having an ensuite bathroom comprising of a bath with shower over, WC, wash hand basin, as well as a walk-in wardrobe. The house bathroom is also on this level having a three piece suite comprising of a bath with shower over, WC, wash hand basin, attractive tiling to the walls, double glazed window to the front. Externally the property has ample parking to the front, an attached garage, well maintained rear patio with fixed seating area and firepit, and a 16ft long bar/outbuilding. Viewing is essential to fully appreciate, EPC rating is D.