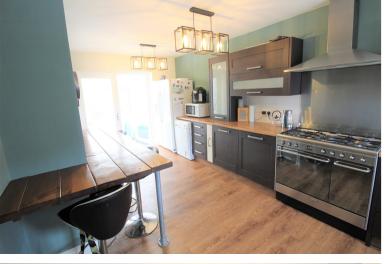

## **FULL DESCRIPTION**

An ideal purchase for the growing family is this well presented extended four bedroom (master en-suite) semi-detached family home situated in the ever popular village location of Cowling with views towards Cowling Pinnacle. The well proportioned accommodation comprises of a porch leading into an entrance hall, the lounge has a multi-fuel burning stove, radiator, double glazed window to the rear. The dining kitchen measures approximately 19ft11 in length, has a range of modern base and wall mounted units, Range style cooker, double glazed window to the front and double glazed patio doors leading into the conservatory which in turn has double glazed doors leading to the rear patio. To the first floor there are four bedrooms, the master having an ensuite bathroom comprising of a bath with shower over, WC, wash hand basin, as well as a walk-in wardrobe. The house bathroom is also on this level having a three piece suite comprising of a bath with shower over, WC, wash hand basin, attractive tiling to the walls, double glazed window to the front. Externally the property has ample parking to the front, an attached garage, well maintained rear patio with fixed seating area and firepit, and a 16ft long bar/outbuilding. Viewing is essential to fully appreciate, EPC rating is D.