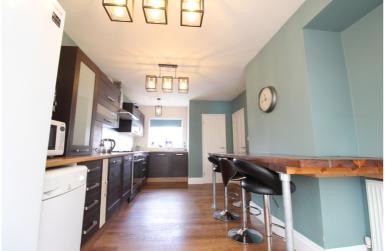

## **FULL DESCRIPTION**

An ideal purchase for the growing family is this well presented extended four bedroom (master en-suite) semi-detached family home situated in the ever popular village location of Cowling with views towards Cowling Pinnacle. The well proportioned accommodation comprises of a porch leading into an entrance hall, the lounge has a multi-fuel burning stove, radiator, double glazed window to the rear. The dining kitchen measures approximately 19ft11 in length, has a range of modern base and wall mounted units, Range style cooker, double glazed window to the front and double glazed patio doors leading into the conservatory which in turn has double glazed doors leading to the rear patio. To the first floor there are four bedrooms, the master having an ensuite bathroom comprising of a bath with shower over, WC, wash hand basin, as well as a walk-in wardrobe. The house bathroom is also on this level having a three piece suite comprising of a bath with shower over, WC, wash hand basin, attractive tiling to the walls, double glazed window to the front. Externally the property has ample parking to the front, an attached garage, well maintained rear patio with fixed seating area and firepit, and a 16ft long bar/outbuilding. Viewing is essential to fully appreciate, EPC rating is D.