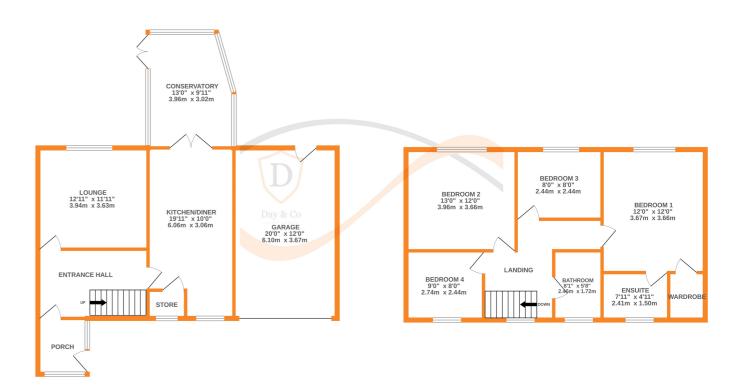

## **FULL DESCRIPTION**

An ideal purchase for the growing family is this well presented extended four bedroom (master en-suite) semi-detached family home situated in the ever popular village location of Cowling with views towards Cowling Pinnacle. The well proportioned accommodation comprises of a porch leading into an entrance hall, the lounge has a multi-fuel burning stove, radiator, double glazed window to the rear. The dining kitchen measures approximately 19ft11 in length, has a range of modern base and wall mounted units, Range style cooker, double glazed window to the front and double glazed patio doors leading into the conservatory which in turn has double glazed doors leading to the rear patio. To the first floor there are four bedrooms, the master having an ensuite bathroom comprising of a bath with shower over, WC, wash hand basin, as well as a walk-in wardrobe. The house bathroom is also on this level having a three piece suite comprising of a bath with shower over, WC, wash hand basin, attractive tiling to the walls, double glazed window to the front. Externally the property has ample parking to the front, an attached garage, well maintained rear patio with fixed seating area and firepit, and a 16ft long bar/outbuilding. Viewing is essential to fully appreciate, EPC rating is D.

GROUND FLOOR 1ST FLOOR

Whilst every attempt has been made to ensure the accuracy of the floorpian contained here, measurements of doors, windows, rooms and any other items are approximate and on responsibility is taken for any error, omission or mis-statement. This plan is for illustrative purposes only and should be used as such by any prospective purchaser. The services, systems and appliances shown have not been tested and no guarantee as to their operability or efficiency can be given.