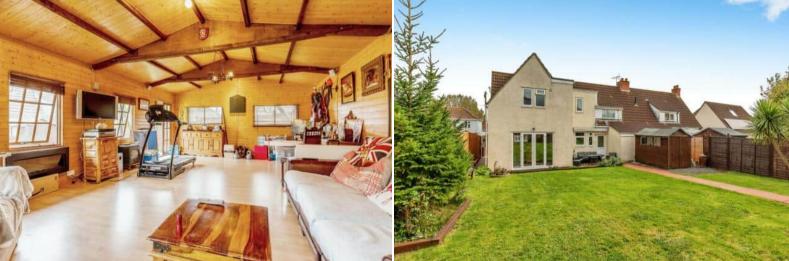

The property benefits from double glazing, gas central heating throughout and has off street parking available via the gated driveway. The council tax band is B.

The interior of this well presented property comprises a spacious and open plan kitchen with dining area, living room, utility room and family bathroom on the ground floor. The first floor consists of 3 bedrooms, including the master bedroom with an ensuite bathroom. The exterior boasts a private rear garden with an outbuilding which can be used for an office, studio or workshop.