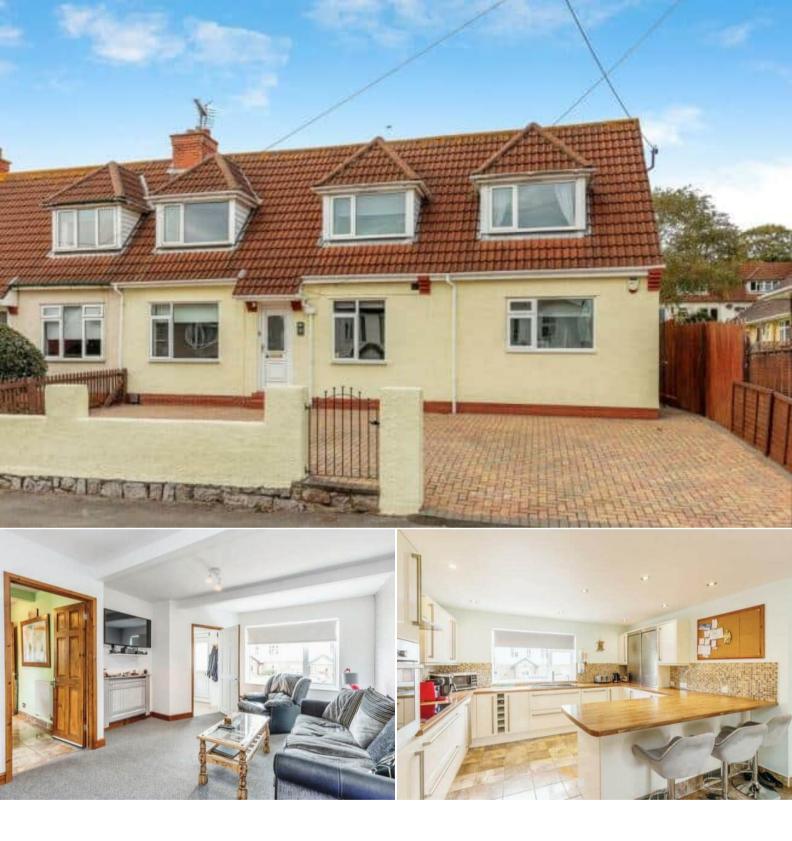

## Hill Road East Weston-Super-Mare

Bettermove are proud to present this 3 bedroom semi-detached house in Weston-Super-Mare available with no forward chain. There is excellent opportunity to turn this into one substantial property with the house next door also available for purchase. This could provide an excellent detached family home or development opportunity for an investor. Call for further details.

The property benefits from double glazing, gas central heating throughout and has off street parking available via the gated driveway. The council tax band is B.

The interior of this well presented property comprises a spacious and open plan kitchen with dining area, living room, utility room and family bathroom on the ground floor. The first floor consists of 3 bedrooms, including the master bedroom with an ensuite bathroom. The exterior boasts a private rear garden with an outbuilding which can be used for an office, studio or workshop.