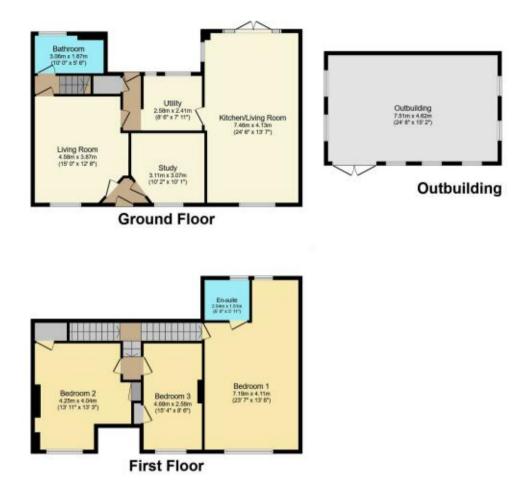

Paying this fee ensures that the seller takes their property off the market and reserves it exclusively for you, therefore

Total: 182.6 sq.m. (1,965 sq.ft.) approx

This floor plan is for illustrative purposes only. It is not drawn to scale. Any measurements, floor areas (including any total floor area), openings and orientation are approximate. No details are guaranteed, they cannot be relied upon for any purpose and they do not form part of any agreement. No liability is taken for any error, omission Printed Contact Debailsastatement. A party must rely upon its own inspection(s). Plan produced for Purplebricks. Powered by www.focalagent.com