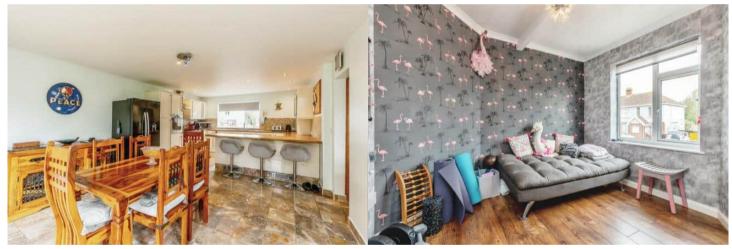

The property benefits from double glazing, gas central heating throughout and has off street parking available via the gated driveway. The council tax band is B.

The interior of this well presented property comprises a spacious and open plan kitchen with dining area, living room, utility room and family bathroom on the ground floor. The first floor consists of 3 bedrooms, including the master bedroom with an ensuite bathroom. The exterior boasts a private rear garden with an outbuilding which can be used for an office, studio or workshop.