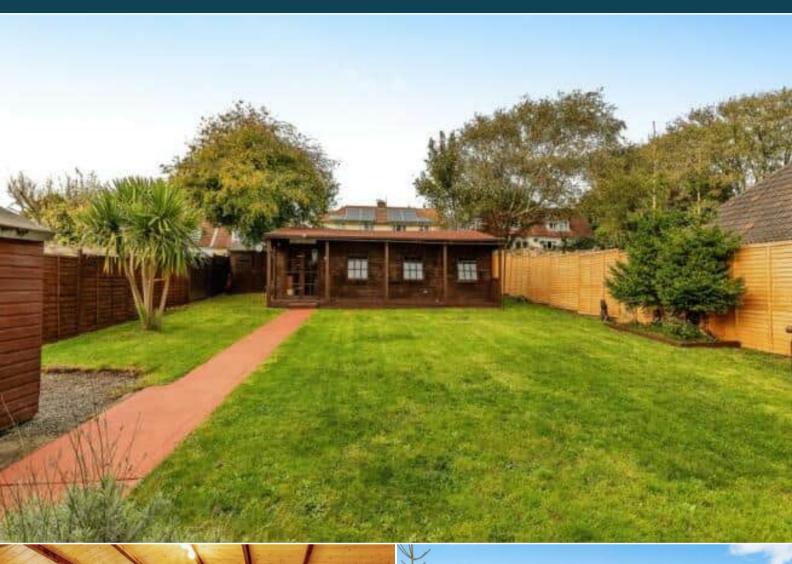

The property benefits from double glazing, gas central heating throughout and has off street parking available via the gated driveway. The council tax band is B.

The interior of this well presented property comprises a spacious and open plan kitchen with dining area, living room, utility room and family bathroom on the ground floor. The first floor consists of 3 bedrooms, including the master bedroom with an ensuite bathroom. The exterior boasts a private rear garden with an outbuilding which can be used for an office, studio or workshop.