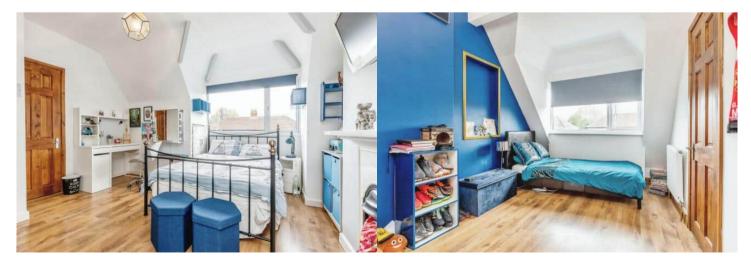

The property benefits from double glazing, gas central heating throughout and has off street parking available via the gated driveway. The council tax band is B.

The interior of this well presented property comprises a spacious and open plan kitchen with dining area, living room, utility room and family bathroom on the ground floor. The first floor consists of 3 bedrooms, including the master bedroom with an ensuite bathroom. The exterior boasts a private rear garden with an outbuilding which can be used for an office, studio or workshop.