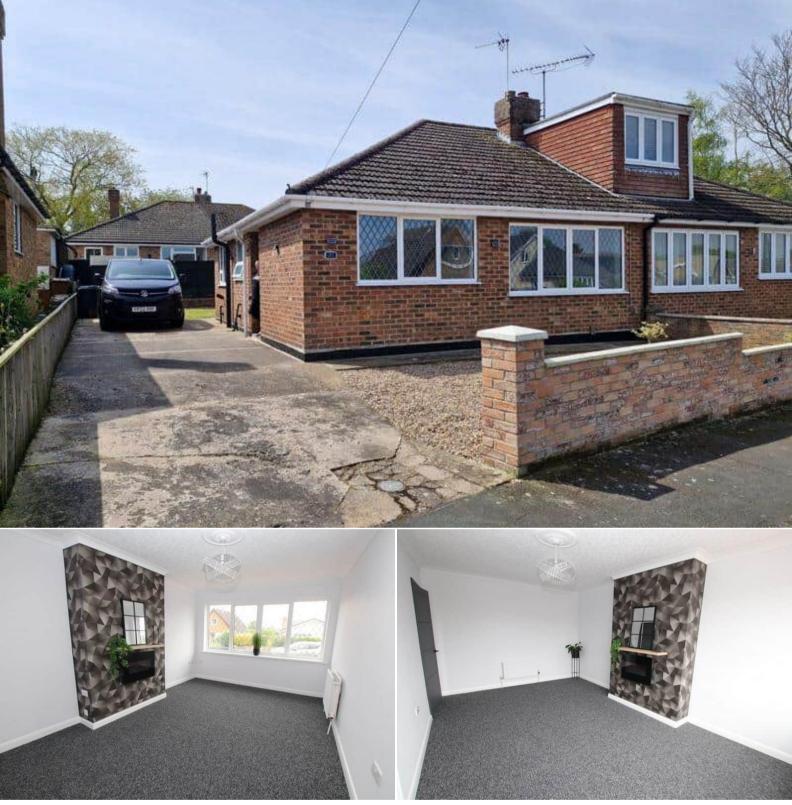

## Mill View Grimsby

Bettermove are proud to present this 2 bedroom semi-detached house in Waltham, Grimsby available with no forward chain.

The property benefits from double glazing, gas central heating throughout and has off street parking available for multiple cars via the driveway.

The council tax band is B.

The interior of this beautifully presented property comprises a spacious living room, fitted kitchen breakfast room, 2 bedrooms and the family bathroom. The exterior boasts a private rear garden, perfect for enjoying the summer months.

Located in the popular town of Grimsby, the property is close to a range of amenities, including shops, supermarkets, restaurants and pubs. Excellent transport connections can be found from the A16, A18 and many local bus routes.