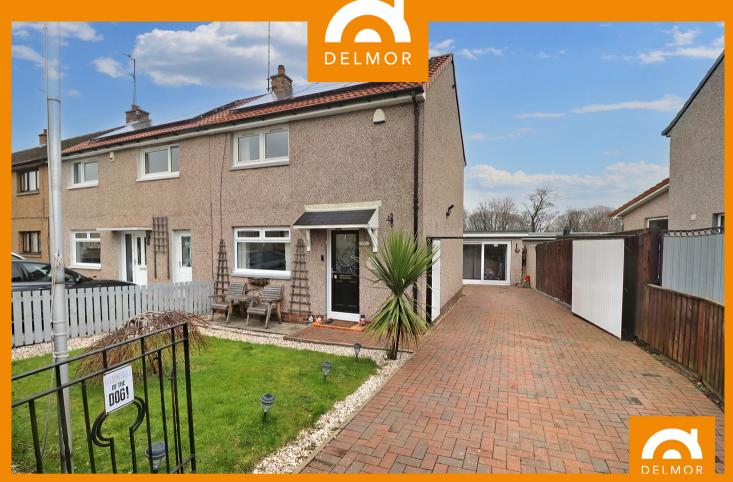

49 Mulberry Crescent, Methil, Leven, Fife, KY8 2BA

Offers Over £129,000

## PROPERTY DETAILS

This END TERRACED FAMILY HOME is in true MOVE IN CONDITION and over looks fields and woodland. Comprises: Hall, beautifully presented Lounge Dining Room, remodelled kitchen, completely redesigned family bathroom with bath/shower combination and two excellent sized double bedrooms both with fitted wardrobes, the garage has been converted to form an external office or workshop, landscaped gardens with patio areas and mono block drive. Improvements include Quality double glazing, New Roof, Extensive solar panelling (High Rate) Gas central heating, Professional modern décor. A FAMILY HOME THAT MUST BE VIEWED TO BE APPRECIATED.

## **KEY FEATURES**

- Fabulously Presented END TERRACED FAMILY HOME
- A sought after location bordering fields and woodland.
- Superbly appointed Lounge Dining Room
- Modern Remodelled Kitchen
- Completely redesigned Family Bathroom with "P" style bath/shower combination
- Two excellent sized Double bedrooms both with fitted wardrobes
- Landscaped gardens with patio areas and mono block drive
- The garage has been converted to form an external office/workshop
- Improvements include, NEW ROOF, quality double glazing, gas combi central heating, solar panelling (High Rate) and First Class decor throughout
- IN TRUE MOVE IN CONDITION, the ideal FIRST TIME BUY