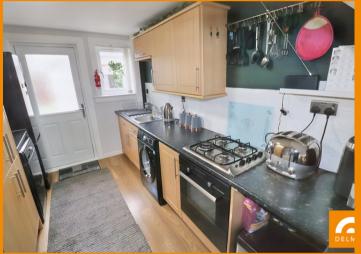

## PROPERTY DETAILS

This END TERRACED FAMILY HOME is in true MOVE IN CONDITION and over looks fields and woodland. Comprises: Hall, beautifully presented Lounge Dining Room, remodelled kitchen, completely redesigned family bathroom with bath/shower combination and two excellent sized double bedrooms both with fitted wardrobes, the garage has been converted to form an external office or workshop, landscaped gardens with patio areas and mono block drive. Improvements include Quality double glazing, New Roof, Extensive solar panelling (High Rate) Gas central heating, Professional modern décor. A FAMILY HOME THAT MUST BE VIEWED TO BE APPRECIATED.

## **KEY FEATURES**

- Fabulously Presented END TERRACED FAMILY HOME
- A sought after location bordering fields and woodland.
- Superbly appointed Lounge Dining Room
- Modern Remodelled Kitchen
- Completely redesigned Family Bathroom with "P" style bath/shower combination
- Two excellent sized Double bedrooms both with fitted wardrobes
- Landscaped gardens with patio areas and mono block drive
- The garage has been converted to form an external office/workshop
- Improvements include, NEW ROOF, quality double glazing, gas combi central heating, solar panelling (High Rate) and First Class decor throughout
- IN TRUE MOVE IN CONDITION, the ideal FIRST TIME BUY