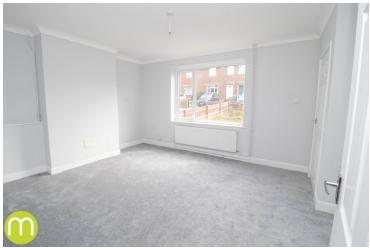

#### Lounge

14' 10" x 11' 10" (4.52m x 3.61m) With double glazed UPVC window to front, radiator, door to;