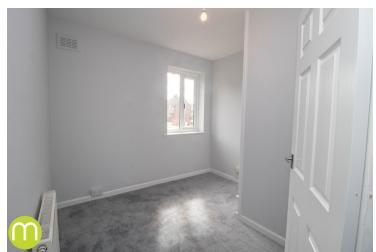

#### **Bedroom One**

12'8" x 8' 11" (3.86m x 2.72m) With UPVC double glazed window to rear, radiator.

#### **Bedroom Two**

9' 2"  $\times$  8' 9" (2.79m  $\times$  2.67m) With UPVC double glazed window to front, radiator.

#### **Bedroom Three**

 $8'5" \times 8'5"$  (2.57m x 2.57m) With UPVC double glazed window to front, radiator, storage cupboard.