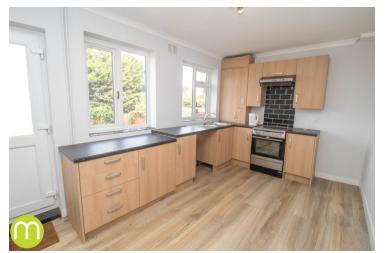

#### Kitchen/Diner

14' 11" x 9' 0" (4.55m x 2.74m) With two UPVC double glazed windows to rear, door to rear, radiator, built in cupboard, a range of fitted units with drawers and worktops over, inset sink and drainer, space for kitchen appliances.