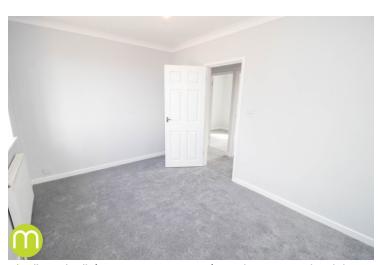

#### **Bedroom One**

12'8" x 8' 11" (3.86m x 2.72m) With UPVC double glazed window to rear, radiator.

#### **Bedroom Two**

9' 2"  $\times$  8' 9" (2.79m  $\times$  2.67m) With UPVC double glazed window to front, radiator.

#### **Bedroom Three**

 $8'5" \times 8'5"$  (2.57m x 2.57m) With UPVC double glazed window to front, radiator, storage cupboard.