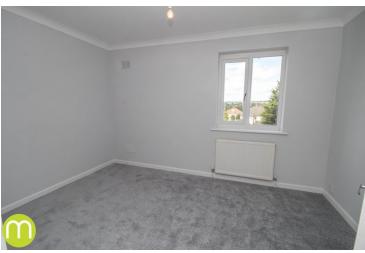

#### Lounge

14' 10" x 11' 10" (4.52m x 3.61m) With double glazed UPVC window to front, radiator, door to;