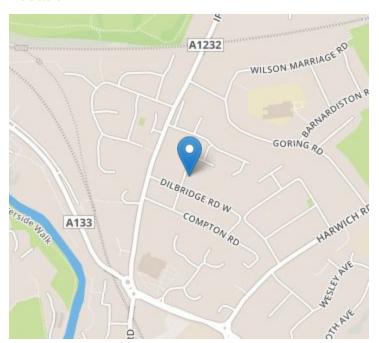

# 18 St Annes Road, Colchester, Essex. CO4 0BL.

Offered to the market with no onward chain is this recently refurbished three bedroom mid terraced house located to the North of Colchester with excellent access to the Town Centre, mainline Train Station and a variety of local amenities. The internal accommodation comprises of an entrance hall, a generous lounge, kitchen/diner with fitted units and storage, three generous bedroom and a recently re-fitted modern three piece bathroom suite. Outside, the property benefits from a courtyard garden which leads to a further private enclosed rear garden with parking located to the front of the property. Internal viewings highly advised.

#### Location