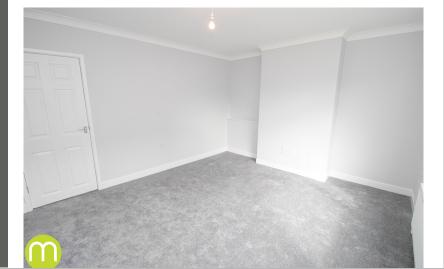

#### **Bedroom One**

12'8" x 8' 11" (3.86m x 2.72m) With UPVC double glazed window to rear, radiator.

#### **Bedroom Two**

9' 2"  $\times$  8' 9" (2.79m  $\times$  2.67m) With UPVC double glazed window to front, radiator.

#### **Bedroom Three**

 $8'5" \times 8'5"$  (2.57m x 2.57m) With UPVC double glazed window to front, radiator, storage cupboard.