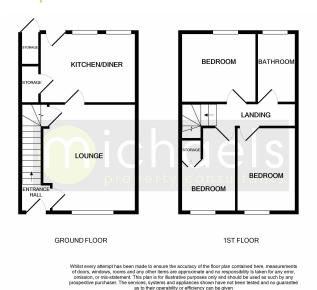

#### **Ground Floor**

#### **Entrance Hall**

With stairs rising to first floor and door to;

#### Lounge

14' 10" x 11' 10" (4.52m x 3.61m) With double glazed UPVC window to front, radiator, door to;

#### Kitchen/Diner

14' 11" x 9' 0" (4.55m x 2.74m) With two UPVC double glazed windows to rear, door to rear, radiator, built in cupboard, a range of fitted units with drawers and worktops over, inset sink and drainer, space for kitchen appliances.

#### First Floor

#### Landing

With doors to;

#### **Bedroom One**

12'8" x 8' 11" (3.86m x 2.72m) With UPVC double glazed window to rear, radiator.

#### **Bedroom Two**

9' 2"  $\times$  8' 9" (2.79m  $\times$  2.67m) With UPVC double glazed window to front, radiator.

#### **Bedroom Three**

 $8'5" \times 8'5"$  (2.57m x 2.57m) With UPVC double glazed window to front, radiator, storage cupboard.

#### **Family Bathroom**

With UPVC double glazed obscure window to rear, radiator, part tiled walls, close coupled WC, wash hand basin, panelled bath with shower and shower screen over.

#### Floorplans