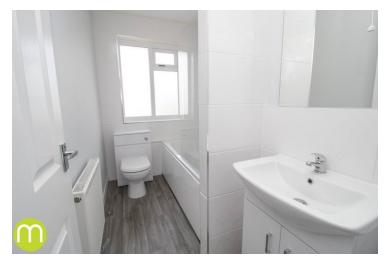

#### **Family Bathroom**

With UPVC double glazed obscure window to rear, radiator, part tiled walls, close coupled WC, wash hand basin, panelled bath with shower and shower screen over.