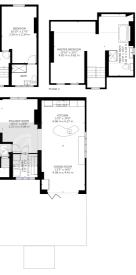

See more of this house at ashtons net The property is approached off Winwick Lane great for those who need to commute on the M6 the property is tucked away behind electric gates

REA R 2: 858 sq. ft,80 m2 CLUDED AREAS: 4: 133 sq. ft,12 m2 47 m2