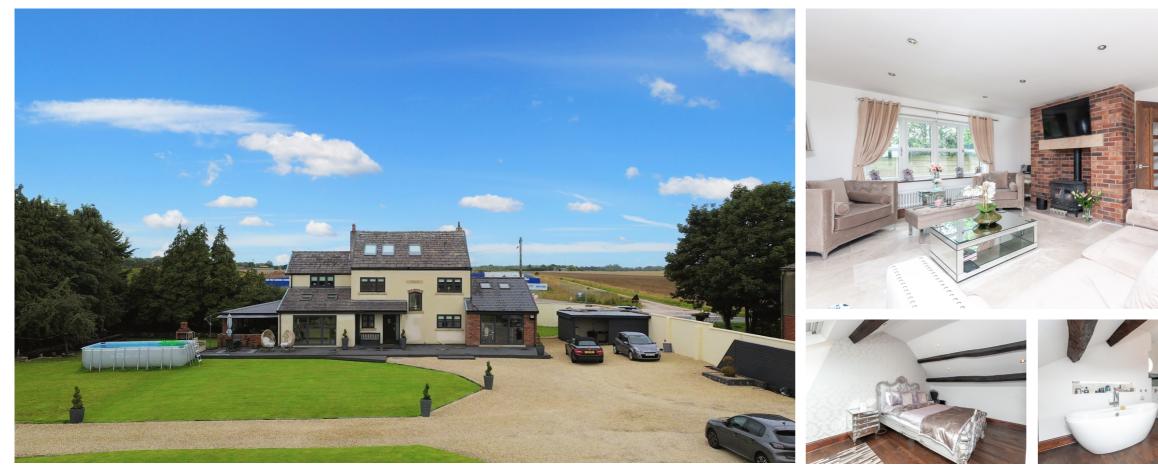

## Winwick Lane, Croft, WA37EW £1,100,000

Properties in this setting do not come up often, this stunning four-bedroom detached property has been restored by the current owners from its original build in 1820 and has been fully renovated to a high standard throughout.

With landscaped gardens and spectacular countryside views over the farmer's field, the property is set within an acre of land and has fantastic outdoor entertainment space with a south-facing garden to enjoy the sun all day.