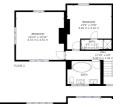

See more of this house at ashtons net The property is approached off Winwick Lane great for those who need to commute on the M6 the property is tucked away behind electric gates

REA R 2: 858 sq. ft,80 m2 CLUDED AREAS: 4: 133 sq. ft,12 m2 47 m2