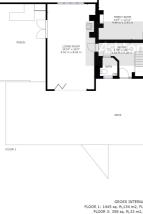

See more of this house at ashtons net The property is approached off Winwick Lane great for those who need to commute on the M6 the property is tucked away behind electric gates

REA R 2: 858 sq. ft,80 m2 CLUDED AREAS: 4: 133 sq. ft,12 m2 47 m2