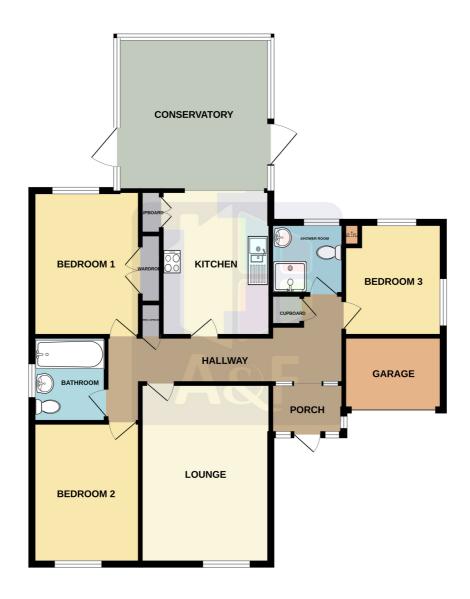

EPC: C 69 Council Tax Band: D £2,399.44 2025/26

Three spacious bedrooms
Two bathrooms
Beautiful views
Modern appliances
Near to beach
Abundant natural light
Large garden

GROUND FLOOR

of doors, windows, rooms and any other items are approximate and no responsibility is taken for any err omission or mis-statement. This plan is for illustrative purposes only and should be used as such by an prospective purchaser. The services, systems and appliances shown have not been tested and no guarar as to their operability or efficiency can be given. Made with Meropix (2020 L.)

# Accommodation:

#### **Storm Porch:**

UPVC double glazed entrance door and side panels, leading to a hardwood entrance door with glazed oval panel. Leading to:

#### Hallway:

Spacious hallway with tiled flooring, two good sized storage cupboards, radiator, central heating programmer, telephone point, power points and access to loft space.

## Lounge: 4.65m x 3.35m (15' 3" x 11' 0")

Large front aspect double glazed window looking out to views of the hillside, laminate flooring, radiator, television point, two decorative light fittings.

### Kitchen: 3.78m x 2.84m (12' 5" x 9' 4")

Comprehensive range of wall, base and drawer units, one and a half bowl single drainer inset sink unit with mixer tap over, breakfast bar, built in larder cupboard, half tiled walls, laminate flooring, kick bay lighting, six spotlights, power points. Built in appliances include eye level oven/microwave, 4 ring gas hob with extractor over, fridge, dishwasher.

# Conservatory:

All year round space currently used as a dining area, laminate flooring. Doors leading out to both sides of the garden.

#### Bedroom One: 3.76m x 2.77m (12' 4" x 9' 1")

Good sized double bedroom, rear aspect double glazed window, double built in wardrobe, carpeted flooring, radiator, power points.

## Bedroom Two: 3.61m x 2.79m (11' 10" x 9' 2")

Good sized double room, front aspect double glazed window with beautiful hillside views, carpeted flooring, radiator, power points.

## Bedroom Three: 3.09m x 2.29m (10' 2" x 7' 6")

Ample sized single room, rear aspect double glazed window, laminate flooring, radiator, cupboard housing boiler installed in May 2024.

# Bathroom:

White suite comprising low level w/c, pedestal hand wash basin, panelled whirlpool bath with electric shower over, tiled walls, radiator, extractor, laminate flooring, side aspect frosted double glazed window.

#### **Shower Room:**

Tiled shower cubical with electric Bristan shower, low level w/c, pedestal hand wash basin with storage cupboard over, tiled walls, tiled flooring, radiator, extractor, rear aspect frosted double glazed window.

# Garage: 2.18m length

Up and over door, power and light.