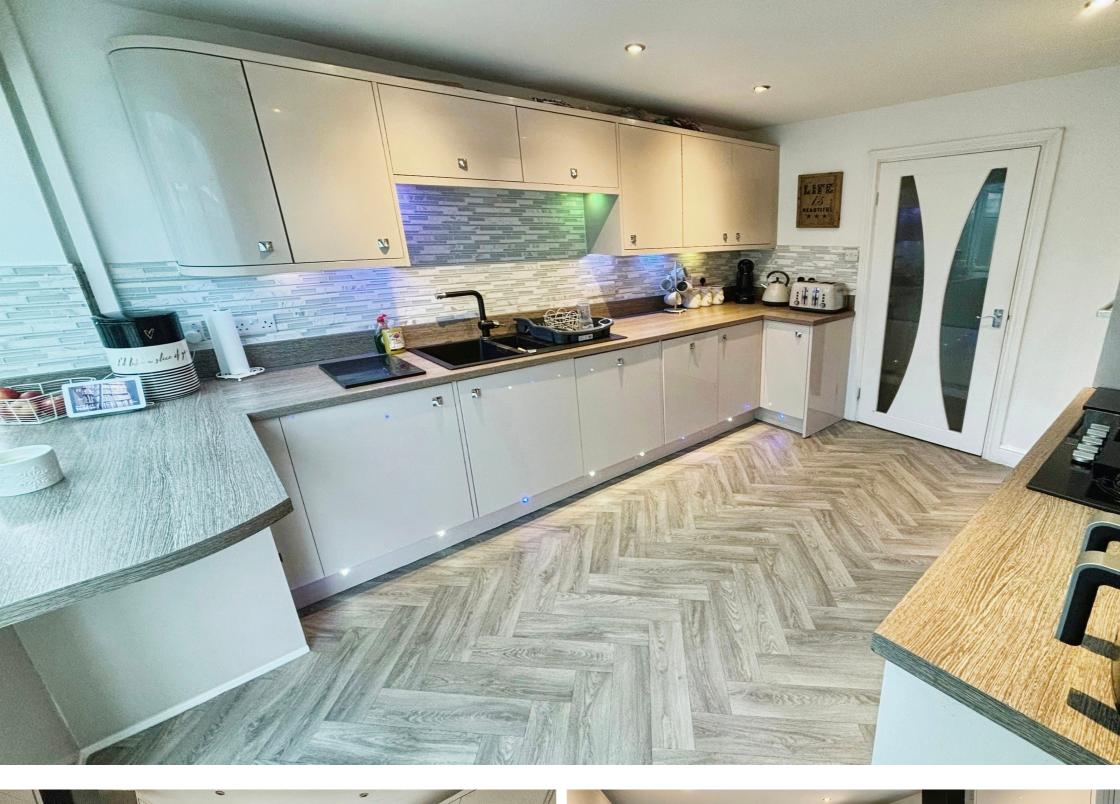

### Kitchen: 3.78m x 2.84m (12' 5" x 9' 4")

Comprehensive range of wall, base and drawer units, one and a half bowl single drainer inset sink unit with mixer tap over, breakfast bar, built in larder cupboard, half tiled walls, laminate flooring, kick bay lighting, six spotlights, power points. Built in appliances include eye level oven/microwave, 4 ring gas hob with extractor over, fridge, dishwasher.