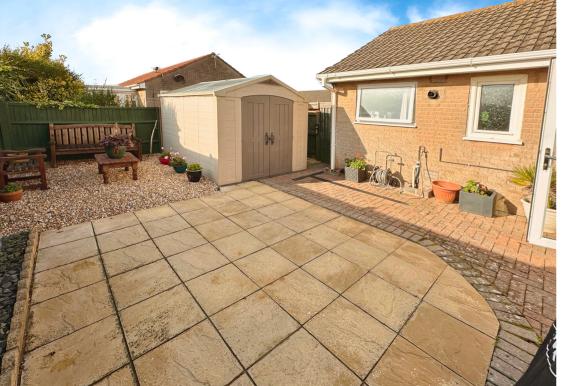

### Rear Garden:

To the rear of the property, the doors from the conservatory lead off to one side with an area of raised decking, with the main area of the garden laid principally to lawn including some shrubs, a timber store shed on a brick base and another useful storage unit. To the other side of the conservatory the garden is laid with a slabbed patio area with a smaller section laid to chippings, a large summer house with plumbing for a washing machine and electricity, water supply, outside lights.