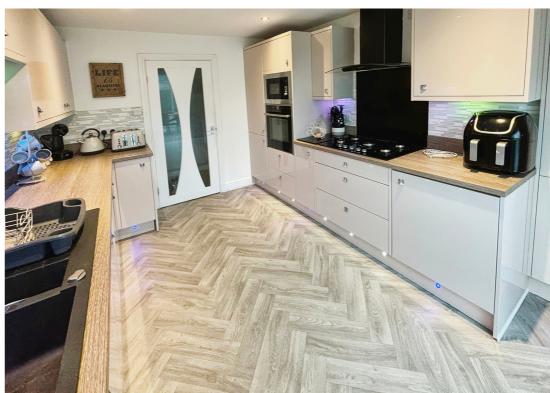

### Kitchen: 3.78m x 2.84m (12' 5" x 9' 4")

Comprehensive range of wall, base and drawer units, one and a half bowl single drainer inset sink unit with mixer tap over, breakfast bar, built in larder cupboard, half tiled walls, laminate flooring, kick bay lighting, six spotlights, power points. Built in appliances include eye level oven/microwave, 4 ring gas hob with extractor over, fridge, dishwasher.