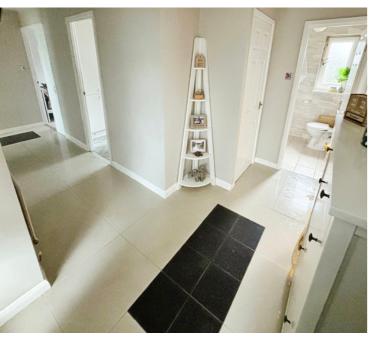

#### Hallway:

Spacious hallway with tiled flooring, two good sized storage cupboards, radiator, central heating programmer, telephone point, power points and access to loft space.