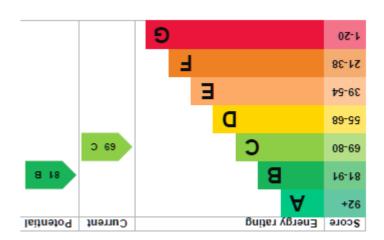

EPC: C 69 Council Tax Band: D £2,399.44 2025/26

Three spacious bedrooms
Two bathrooms
Beautiful views
Modern appliances
Near to beach
Abundant natural light
Large garden

GROUND FLOOR

of doors, windows, rooms and any other items are approximate and no responsibility is taken for any err omission or mis-statement. This plan is for illustrative purposes only and should be used as such by an prospective purchaser. The services, systems and appliances shown have not been tested and no guarar as to their operability or efficiency can be given. Made with Meropix (2020 L.)