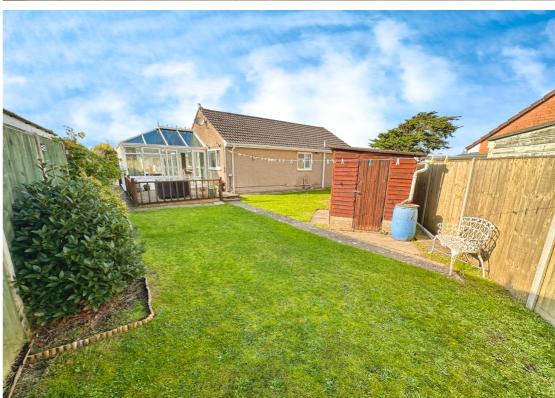

### Rear Garden:

To the rear of the property, the doors from the conservatory lead off to one side with an area of raised decking, with the main area of the garden laid principally to lawn including some shrubs, a timber store shed on a brick base and another useful storage unit. To the other side of the conservatory the garden is laid with a slabbed patio area with a smaller section laid to chippings, a large summer house with plumbing for a washing machine and electricity, water supply, outside lights.