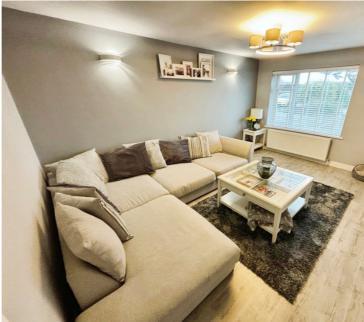

## Lounge: 4.65m x 3.35m (15' 3" x 11' 0")

Large front aspect double glazed window looking out to views of the hillside, laminate flooring, radiator, television point, two decorative light fittings.