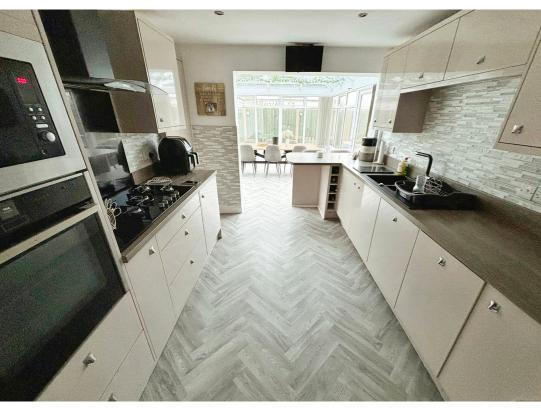

### Kitchen: 3.78m x 2.84m (12' 5" x 9' 4")

Comprehensive range of wall, base and drawer units, one and a half bowl single drainer inset sink unit with mixer tap over, breakfast bar, built in larder cupboard, half tiled walls, laminate flooring, kick bay lighting, six spotlights, power points. Built in appliances include eye level oven/microwave, 4 ring gas hob with extractor over, fridge, dishwasher.