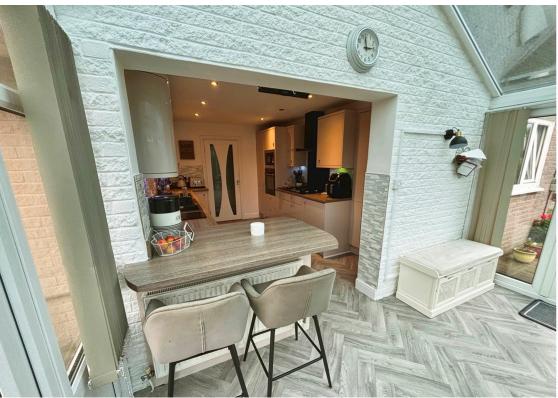

# Conservatory:

All year round space currently used as a dining area, laminate flooring. Doors leading out to both sides of the garden.