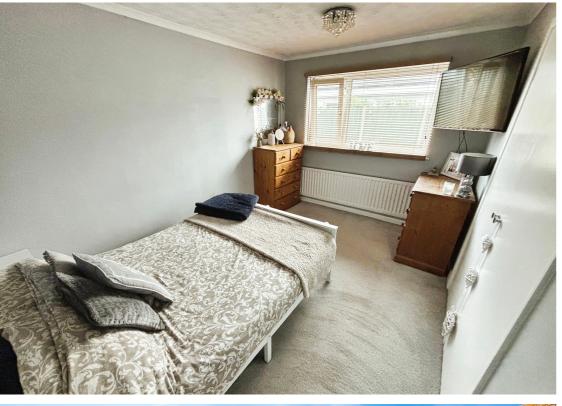

## Bedroom Three: 3.09m x 2.29m (10' 2" x 7' 6")

Ample sized single room, rear aspect double glazed window, laminate flooring, radiator, cupboard housing boiler installed in May 2024.