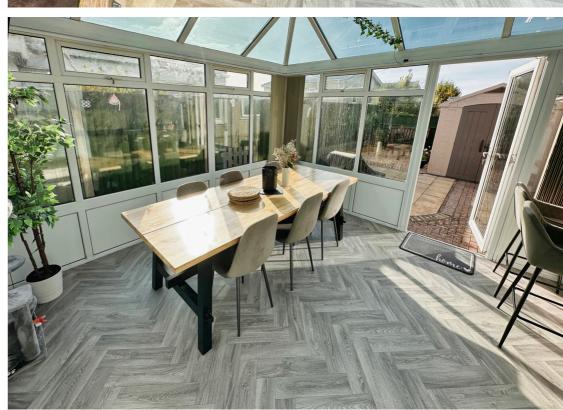

# Conservatory:

All year round space currently used as a dining area, laminate flooring. Doors leading out to both sides of the garden.