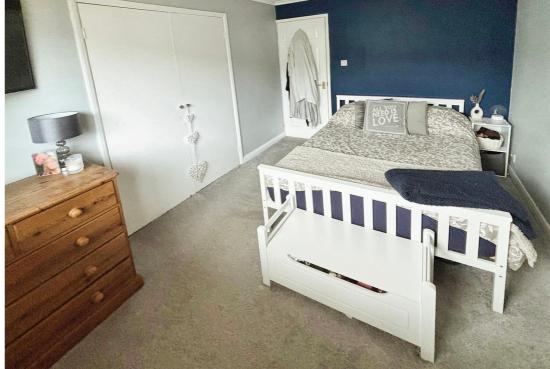

#### Bedroom One: 3.76m x 2.77m (12' 4" x 9' 1")

Good sized double bedroom, rear aspect double glazed window, double built in wardrobe, carpeted flooring, radiator, power points.

## Bedroom Two: 3.61m x 2.79m (11' 10" x 9' 2")

Good sized double room, front aspect double glazed window with beautiful hillside views, carpeted flooring, radiator, power points.