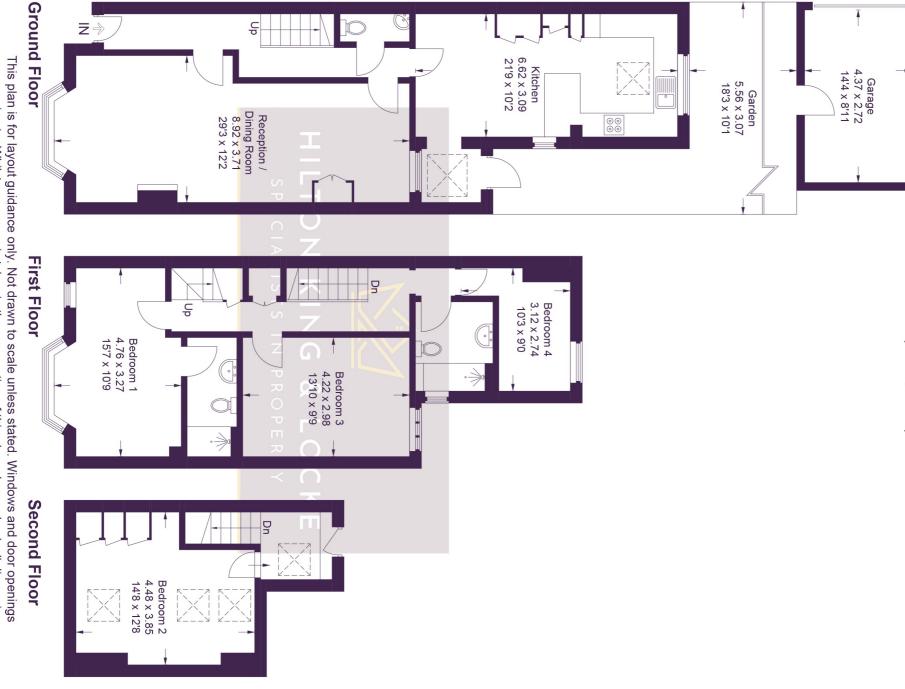

> Tel: 01753 480060 csp@hklhome.co.uk

**Clock House** 

Approximate Gross Internal Area Ground Floor = 64.3 sq m / 692 sq ft First Floor = 53.5 sq m / 576 sq ft Second Floor = 20.7 sq m / 223 sq ft Garage = 11.9 sq m / 129 sq ft Total = 150.4 sq m / 1,620 sq ft

are approximate. Whilst every care is taken in the preparation of this plan, please check all dimensions,

shapes and compass bearings before making any decisions reliant upon them.

© CJ Property Marketing Ltd Produced for Hilton King & Locke