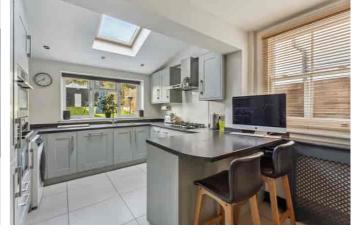

Upon entering the property there is a spacious hallway with ground floor cloakroom/wc. The spacious through reception room measures more than 29 ft (8.92 m) and has lots of space for a dining area, plus sitting area with feature fireplace and bay window enjoying views over the Village. The kitchen/breakfast room occupies the rear section of the house and has an extensive range of fitted units. A skylight window and rear window provides an abundance of light to the room.