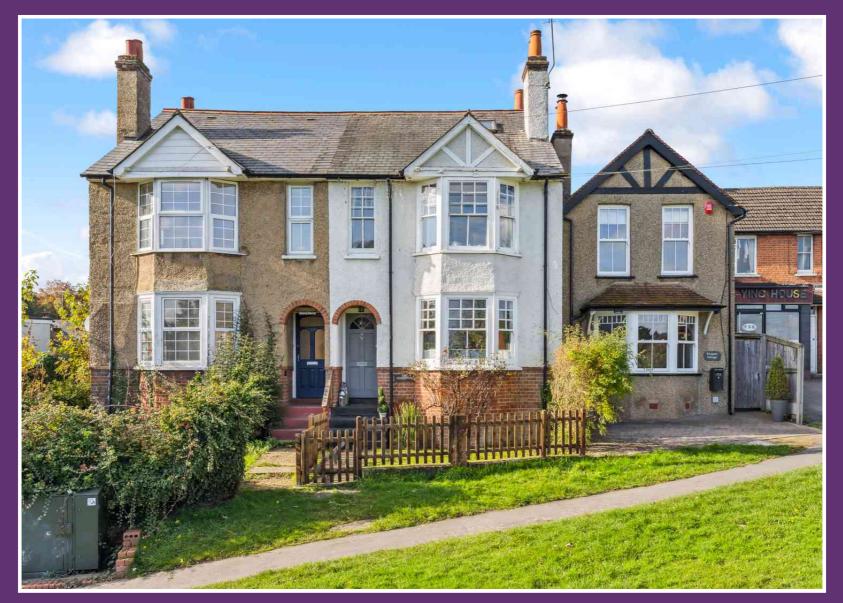

Clock House, Gold Hill North, Chalfont St Peter, Buckinghamshire. SL9 9JQ.

£825,000 Freehold

With views over Gold Hill Common in the heart of Chalfont St Peter Village, this stunning four bedroom, two bathroom, semidetached characterful cottage is presented in beautiful order throughout. The bright, spacious accommodation amounts to more than 1600 sqft (150.4 sqm) and is arranged over three floors, and also features a garage and off street parking. The property is ideally situated for easy access to shops, schools, and transport links. Viewing highly recommended.

To the front of the property the garden is laid to lawn with a picket fence and gate leading onto Gold Hill Common. The rear garden has a large, paved patio area, with the main part of the garden laid to lawn with raised flower beds and access to the garage at the rear and off street parking.