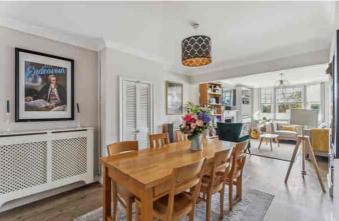

Upon entering the property there is a spacious hallway with ground floor cloakroom/wc. The spacious through reception room measures more than 29 ft (8.92 m) and has lots of space for a dining area, plus sitting area with feature fireplace and bay window enjoying views over the Village. The kitchen/breakfast room occupies the rear section of the house and has an extensive range of fitted units. A skylight window and rear window provides an abundance of light to the room.