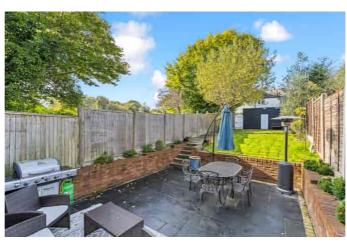

To the front of the property the garden is laid to lawn with a picket fence and gate leading onto Gold Hill Common. The rear garden has a large, paved patio area, with the main part of the garden laid to lawn with raised flower beds and access to the garage at the rear and off street parking.