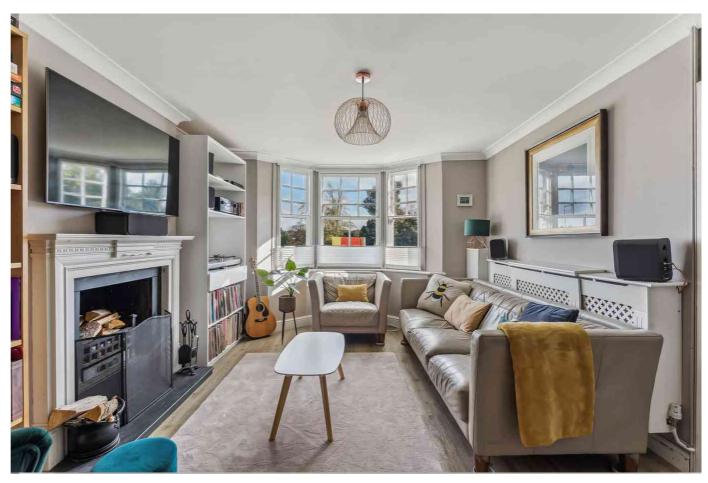

Upon entering the property there is a spacious hallway with ground floor cloakroom/wc. The spacious through reception room measures more than 29 ft (8.92 m) and has lots of space for a dining area, plus sitting area with feature fireplace and bay window enjoying views over the Village. The kitchen/breakfast room occupies the rear section of the house and has an extensive range of fitted units. A skylight window and rear window provides an abundance of light to the room.

Moving to the first floor the master bedroom has a front aspect bay window and ensuite shower room. There are two further excellent size bedrooms on this floor plus that family bathroom, with the fourth bedroom on the second floor which features fitted storage and sky light windows.