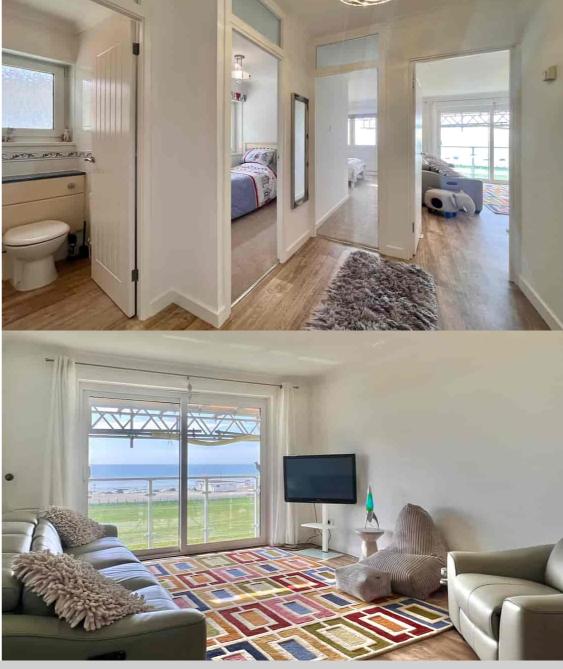

18 Sutton Place, Bexhill-on-Sea, East Sussex, TN40 1PH Immaculate Two Bed Seafront Apartment With Stunning Views £275,000 - Leasehold

Property Café are delighted to present to the market this immaculately presented two bedroom, seafront apartment with uninterrupted panoramic sea views. Accommodation and benefits include; A secure communal entrance area with entry phone system & internal stairway leading to all floors; Inner flat entrance hall with storage cupboard & giving access to all rooms; Generous lounge/diner with a stunning outlook out to sea and giving access onto a south facing balcony allowing the views and location to be enjoyed in full; Modern fitted kitchen offering ample cupboard space & granite worksurfaces in addition to room for freestanding, cooker, fridge/freezer and washing machine; Two well proportioned double bedrooms both of which with a fitted wardrobe; Modern fitted shower room comprising of a shower cubicle, wash basin & WC. Externally the property boasts a single garage en-bloc and a communal parking area. The apartment is offered for sale in excellent condition having been professionally decorated, new flooring, new internal & patio doors as well as currently in the process of having a new roof (which the cost of which has already been covered by our sellers). Being sold with no onward chain we recommend you view at your earliest convenience.

- Two Bedroom Seafront Apartment For Sale
- South Facing Balcony With Stunning Sea Views
- Two Well Proportioned Double Bedrooms
  - New Balcony With New Sliding Door
    - Single Garage En-Bloc
    - Sea Views From Every Window