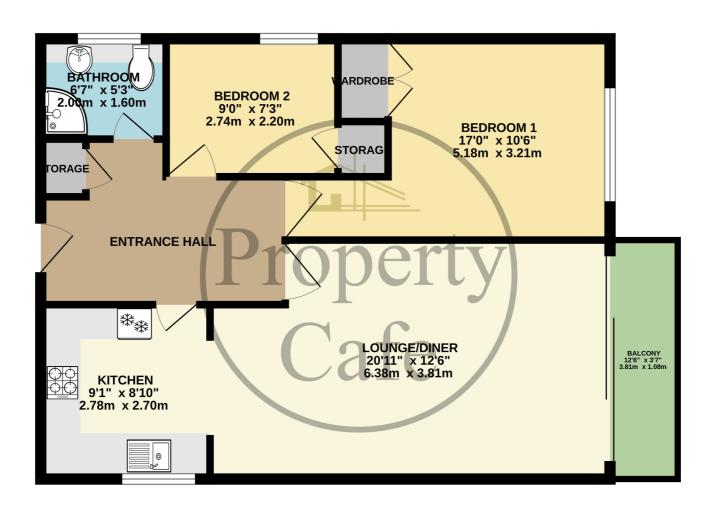

## SECOND FLOOR FLAT 686 sq.ft. (63.7 sq.m.) approx.

Bedrooms: 2

Receptions: 1

Council Tax: Band B

Council Tax: Rate 1985.16

Parking Types: Communal.

**Heating Sources:** Double Glazing.

**Electricity Supply:** Mains Supply.

18 Sutton Place, Bexhill-on-Sea, East Sussex, TN40 1PH Immaculate Two Bed Seafront Apartment With Stunning Views £275,000 - Leasehold

Property Café are delighted to present to the market this immaculately presented two bedroom, seafront apartment with uninterrupted panoramic sea views. Accommodation and benefits include; A secure communal entrance area with entry phone system & internal stairway leading to all floors; Inner flat entrance hall with storage cupboard & giving access to all rooms; Generous lounge/diner with a stunning outlook out to sea and giving access onto a south facing balcony allowing the views and location to be enjoyed in full; Modern fitted kitchen offering ample cupboard space & granite worksurfaces in addition to room for freestanding, cooker, fridge/freezer and washing machine; Two well proportioned double bedrooms both of which with a fitted wardrobe; Modern fitted shower room comprising of a shower cubicle, wash basin & WC. Externally the property boasts a single garage en-bloc and a communal parking area. The apartment is offered for sale in excellent condition having been professionally decorated, new flooring, new internal & patio doors as well as currently in the process of having a new roof (which the cost of which has already been covered by our sellers). Being sold with no onward chain we recommend you view at your earliest convenience.