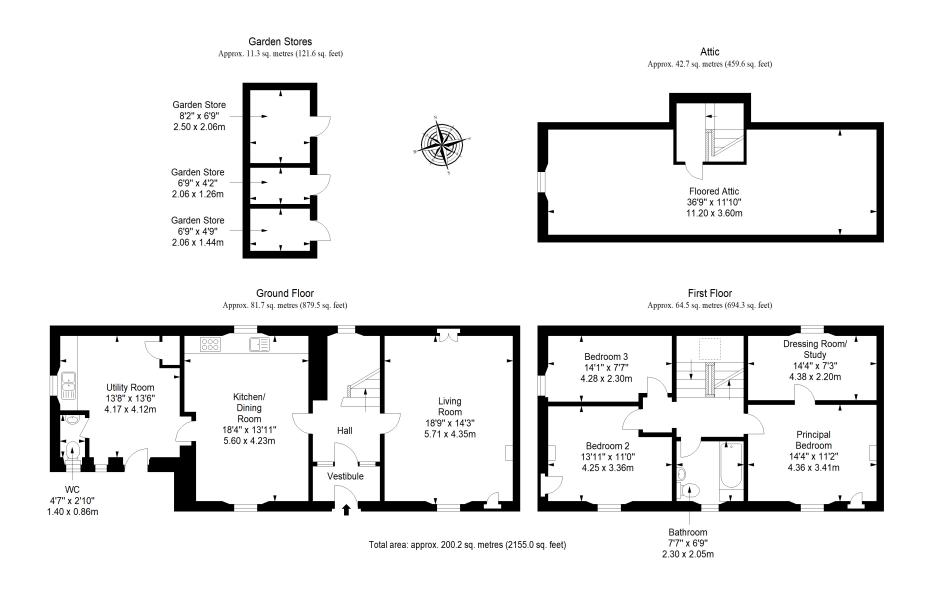

and fittings are available by separate negotiation.

### **Features**

- Sought-after coastal village
- End-terrace house with inspiring interiors
- Practical vestibule and bright hall
- Generous south-facing living room
- Bespoke kitchen with a sunny dining area
- Three double bedrooms (one with a large dressing room/study)
- Bright bathroom
- Sizable ground-floor utility room with WC and front access
- Stair access to a floored attic
- Easy-to-maintain walled gardens with storage
- On-street parking
- Gas central heating



"This convivial family home enjoys well-proportioned rooms, light-filled living areas, and abundant period charm."

















"The delightful walled gardens boast attractive front planting, a secluded rear terrace, and useful external storage."



# Floorplan







## Our Branches

#### **ANSTRUTHER**

5A Shore Street, Anstruther, KY10 3EA 01333 310481 anstrutherea@thorntons-law.co.uk

#### **ARBROATH**

165 High Street, Arbroath, DD1 1DR 01241 876633 arbroathea@thorntons-law.co.uk

#### **BONNYRIGG**

3-7 High Street, Bonnyrigg, EH19 2DA 0131 663 7135 bonnyriggea@thorntons-law.co.uk

#### **CUPAR**

49 Bonnygate, Cupar, KY15 4BY 01334 656564 cuparea@thorntons-law.co.uk

#### **DUNDEE**

Whitehall House, 33 Yeaman Shore Dundee DD1 4BJ 01382 200099 dundeeea@thorntons-law.co.uk

#### **EDINBURGH**

Citypoint, 3rd Floor, 65 Haymarket Terrace, Edinburgh, EH12 5HD 0131 297 5980 edinburghea@thorntons-law.co.uk

#### **FORFAR**

53 East High Street, Forfar, DD8 2EL 01307 466886 forfarea@thorntons-law.co.uk

#### MONTROSE

55 High Street, Montrose, DD1