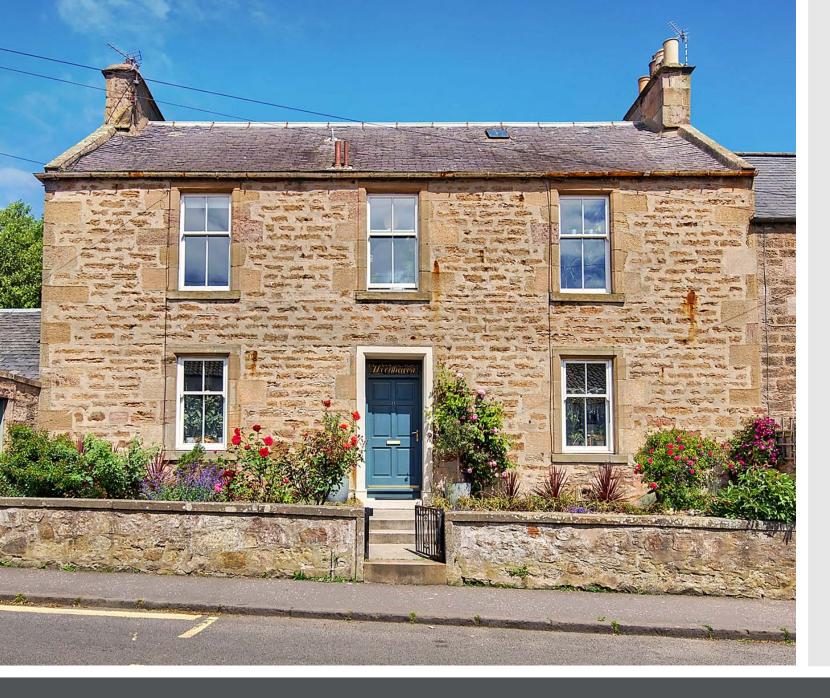

# 11 St Andrews Road,

Crail, Anstruther, Fife, KY10 3UQ

## Summary

This imposing three-bedroom end-terrace property, with enclosed gardens and unrestricted on-street parking, is located in desirable Crail, a picturesque coastal village well-served by everyday amenities. Behind the inviting stone façade lies a comfortable family home that enjoys south-facing living areas and suitably classical décor offset by charming period features. Also featured is a large utility room with a WC, a bathroom, space for home working, stair access to a floored attic, and several garden stores.

"This convivial family home enjoys well-proportioned rooms, light-filled living areas, and abundant period charm."

"The delightful walled gardens boast attractive front planting, a secluded rear terrace, and useful external storage."