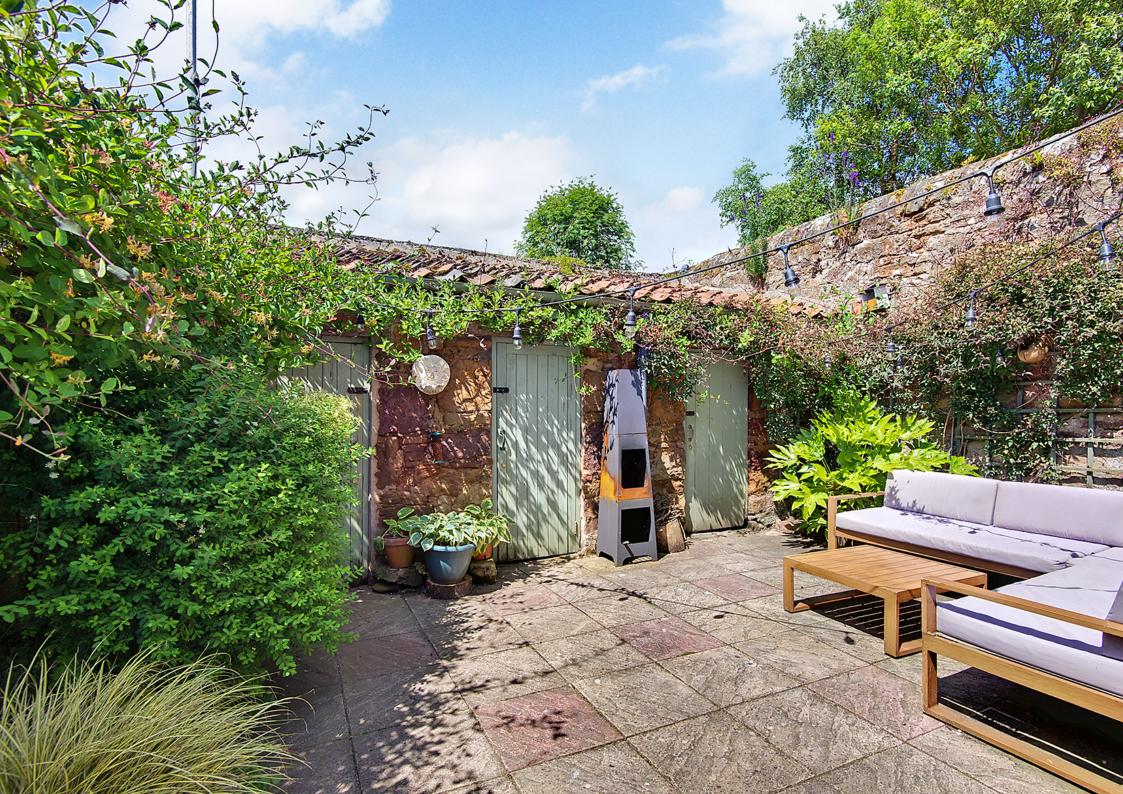

## Summary

This imposing three-bedroom end-terrace property, with enclosed gardens and unrestricted on-street parking, is located in desirable Crail, a picturesque coastal village well-served by everyday amenities. Behind the inviting stone façade lies a comfortable family home that enjoys south-facing living areas and suitably classical décor offset by charming period features. Also featured is a large utility room with a WC, a bathroom, space for home working, stair access to a floored attic, and several garden stores.

"This convivial family home enjoys well-proportioned rooms, light-filled living areas, and abundant period charm."

"The delightful walled gardens boast attractive front planting, a secluded rear terrace, and useful external storage."