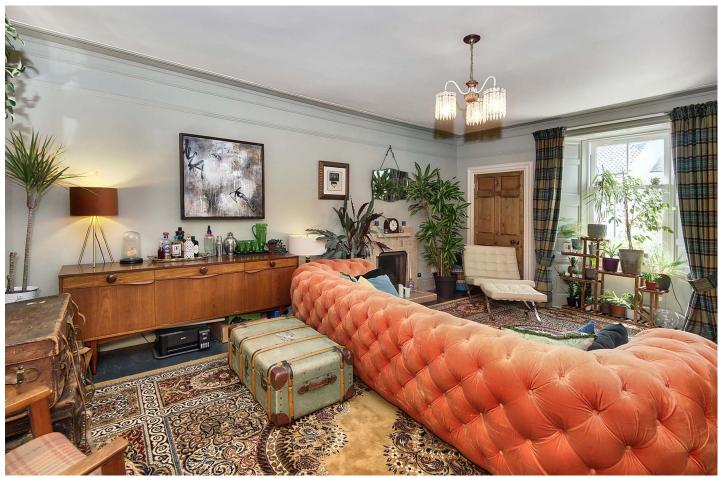

## Summary

This imposing three-bedroom end-terrace property, with enclosed gardens and unrestricted on-street parking, is located in desirable Crail, a picturesque coastal village well-served by everyday amenities. Behind the inviting stone façade lies a comfortable family home that enjoys south-facing living areas and suitably classical décor offset by charming period features. Also featured is a large utility room with a WC, a bathroom, space for home working, stair access to a floored attic, and several garden stores.

### **Features**

- Sought-after coastal village
- End-terrace house with inspiring interiors
- Practical vestibule and bright hall
- Generous south-facing living room
- Bespoke kitchen with a sunny dining area
- Three double bedrooms (one with a large dressing room/study)
- Bright bathroom
- Sizable ground-floor utility room with WC and front access
- Stair access to a floored attic
- Easy-to-maintain walled gardens with storage
- On-street parking
- Gas central heating

"This convivial family home enjoys well-proportioned rooms, light-filled living areas, and abundant period charm."

"The delightful walled gardens boast attractive front planting, a secluded rear terrace, and useful external storage."