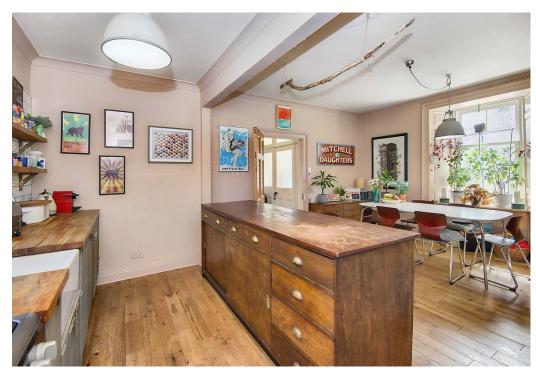

## Summary

This imposing three-bedroom end-terrace property, with enclosed gardens and unrestricted on-street parking, is located in desirable Crail, a picturesque coastal village well-served by everyday amenities. Behind the inviting stone façade lies a comfortable family home that enjoys south-facing living areas and suitably classical décor offset by charming period features. Also featured is a large utility room with a WC, a bathroom, space for home working, stair access to a floored attic, and several garden stores.

### **Features**

- Sought-after coastal village
- End-terrace house with inspiring interiors
- Practical vestibule and bright hall
- Generous south-facing living room
- Bespoke kitchen with a sunny dining area
- Three double bedrooms (one with a large dressing room/study)
- Bright bathroom
- Sizable ground-floor utility room with WC and front access
- Stair access to a floored attic
- Easy-to-maintain walled gardens with storage
- On-street parking
- Gas central heating