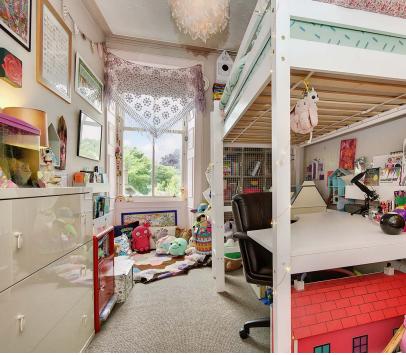

## Summary

This imposing three-bedroom end-terrace property, with enclosed gardens and unrestricted on-street parking, is located in desirable Crail, a picturesque coastal village well-served by everyday amenities. Behind the inviting stone façade lies a comfortable family home that enjoys south-facing living areas and suitably classical décor offset by charming period features. Also featured is a large utility room with a WC, a bathroom, space for home working, stair access to a floored attic, and several garden stores.

### **Features**

- Sought-after coastal village
- End-terrace house with inspiring interiors
- Practical vestibule and bright hall
- Generous south-facing living room
- Bespoke kitchen with a sunny dining area
- Three double bedrooms (one with a large dressing room/study)
- Bright bathroom
- Sizable ground-floor utility room with WC and front access
- Stair access to a floored attic
- Easy-to-maintain walled gardens with storage
- On-street parking
- Gas central heating