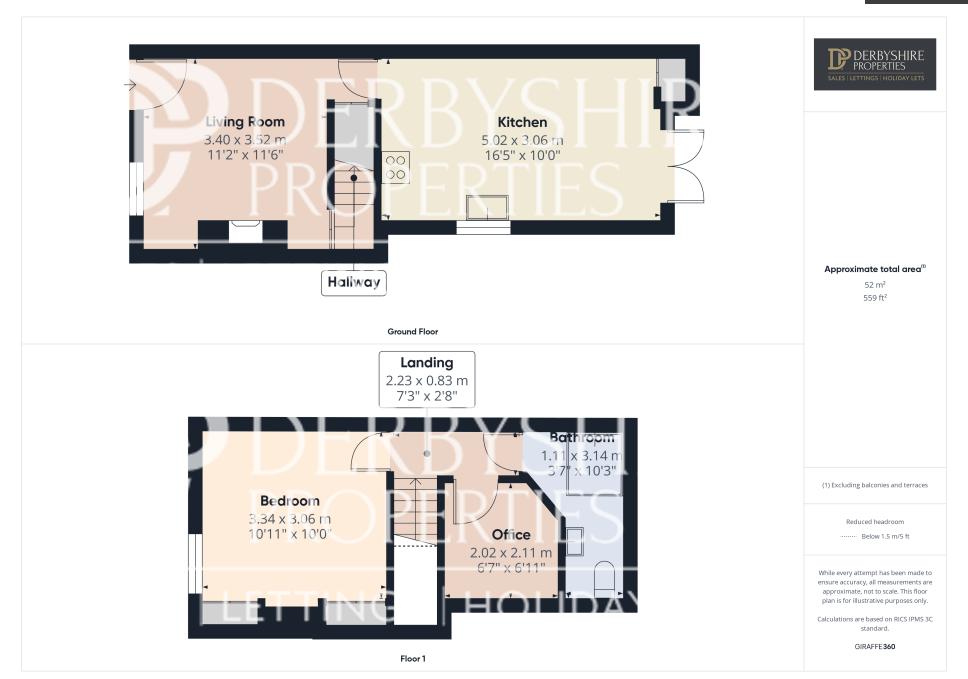

## PROPERTY DESCRIPTION

\*\*\*Selling with no Upward Chain\*\*\* - Derbyshire Properties are pleased to present this stunning mid terraced cottage located in a quiet residential location. The property is presented to a high standard throughout and would make an ideal first time purchase. The property consists of lounge, beautiful open plan living kitchen, 2 bedrooms and modern bathroom to the first floor landing with attractive courtyard to rear.

## POINTS OF INTEREST

- Stunning Mid Terraced Home
- 2 Bedrooms & 1 Reception Room
- Beautifully Presented
- Courtyard Garden

- Modern Bathroom
- Ideal First Home
- Viewing Absolutely Essential
- COUNCIL TAX BAND A