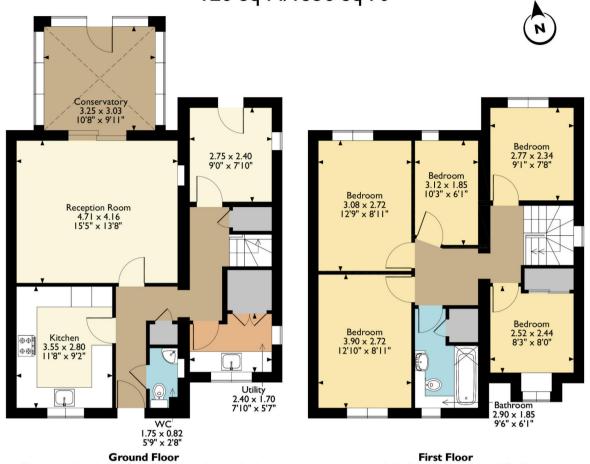

The council tax band is C.

The interior of this beautifully presented property comprises a spacious living room, dining room, fitted kitchen, bathroom, utility room, and conservatory on the ground floor. The first floor consists of 5 bedrooms and the family bathroom. The exterior boasts a private rear garden, perfect for enjoying the summer months.

## Approximate Gross Internal Area 126 Sq M/1356 Sq Ft

Please note that the location of doors, windows and other items are approximate and this floorplan is to be used for illustrative purposes only. Unauthorized reproduction is prohibited.