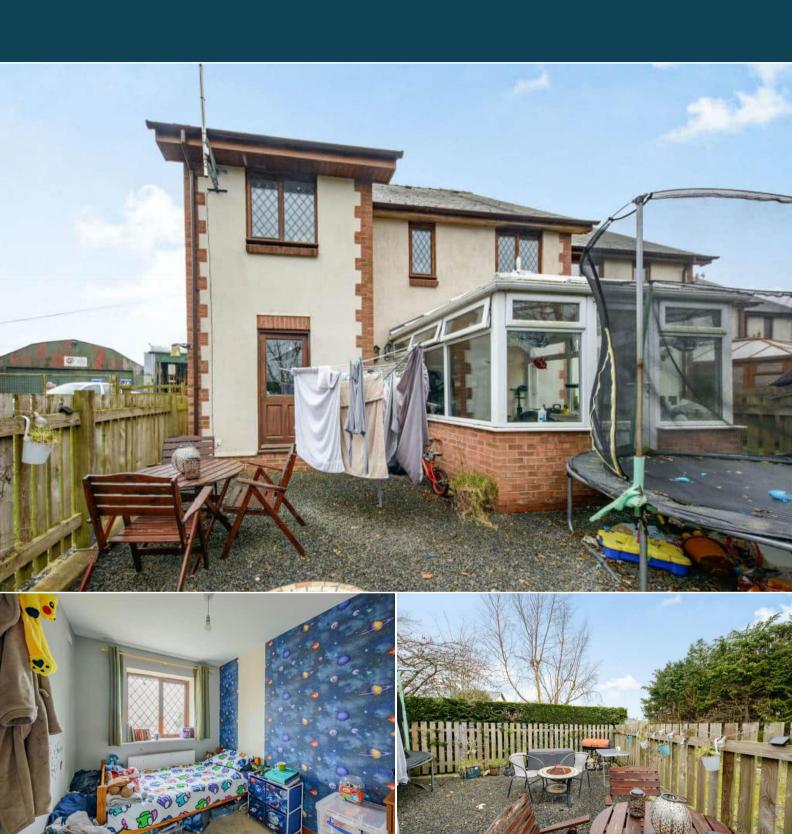

The council tax band is C.

The interior of this beautifully presented property comprises a spacious living room, dining room, fitted kitchen, bathroom, utility room, and conservatory on the ground floor. The first floor consists of 5 bedrooms and the family bathroom. The exterior boasts a private rear garden, perfect for enjoying the summer months.