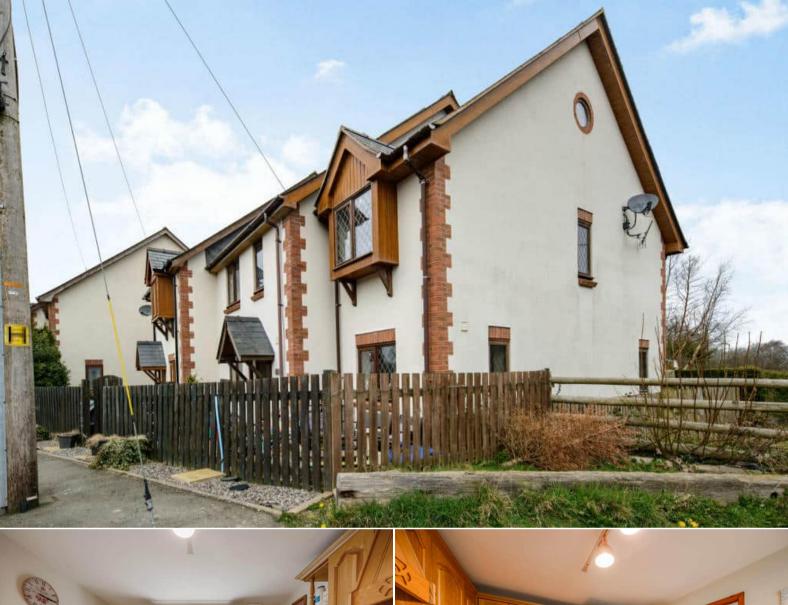

## **Newtown**

Bettermove are proud to present this 5 bedroom semi-detached house in Adfa, Newtow. This property is available with no chain.

The property benefits from double glazing, oil central heating throughout and solar thermal hot water; it has off street parking available via allocated parking spaces.

The council tax band is C.

The interior of this beautifully presented property comprises a spacious living room, dining room, fitted kitchen, bathroom, utility room, and conservatory on the ground floor. The first floor consists of 5 bedrooms and the family bathroom. The exterior boasts a private rear garden, perfect for enjoying the summer months.

Located in the popular town of Adfa, the property is close to a range of amenities, including shops, supermarkets, restaurants and pubs.

Excellent transport connections can be found from the A458 and many local bus routes.