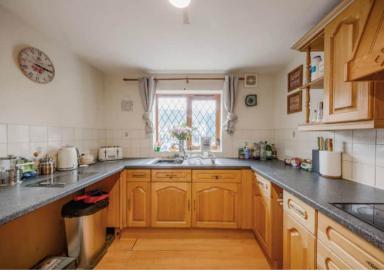

The council tax band is C.

The interior of this beautifully presented property comprises a spacious living room, dining room, fitted kitchen, bathroom, utility room, and conservatory on the ground floor. The first floor consists of 5 bedrooms and the family bathroom. The exterior boasts a private rear garden, perfect for enjoying the summer months.