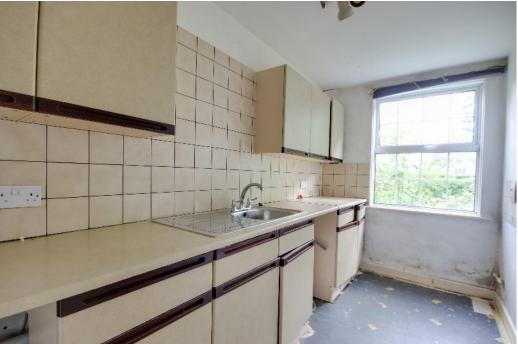

The front door opens to an internal porch with storage cupboard and a further door to a large living room with a bay window and parquet floor. There is a kitchen off the living room with fitted units and cupboard housing the hot water cylinder.