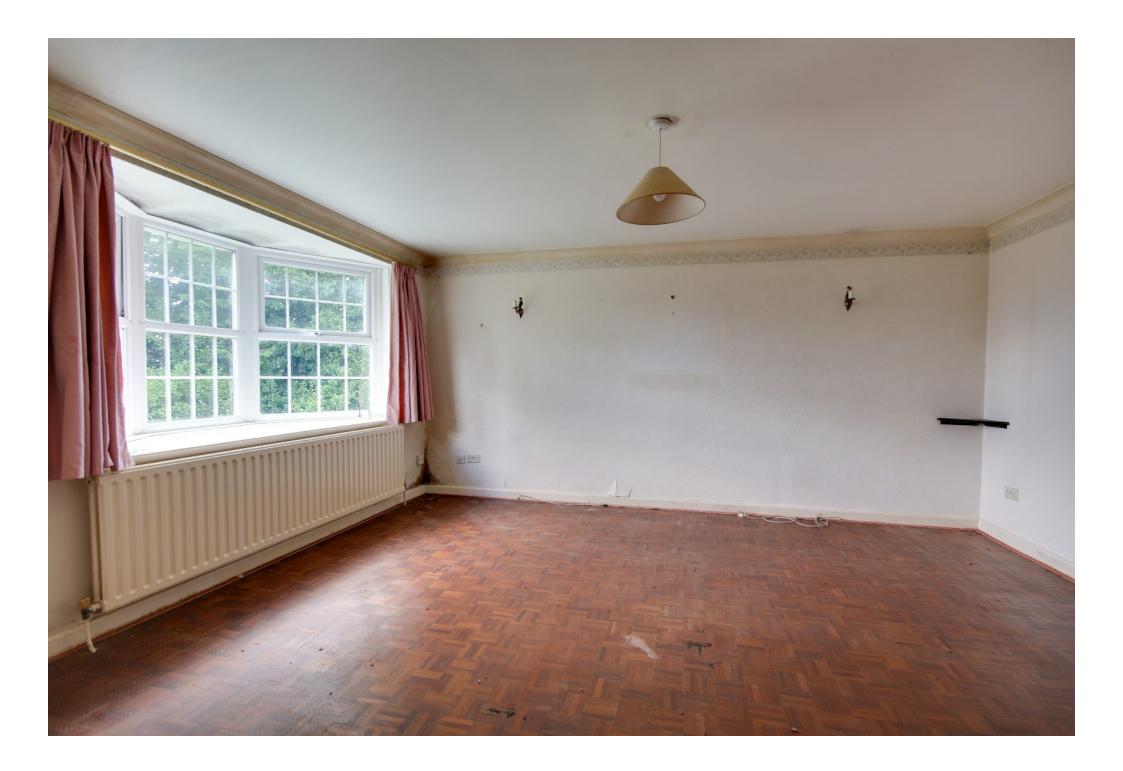

The front door opens to an internal porch with storage cupboard and a further door to a large living room with a bay window and parquet floor. There is a kitchen off the living room with fitted units and cupboard housing the hot water cylinder.

From the sitting room, a door leads to the rear hall which provides access to two generous double bedrooms and a separate bathroom with both bath and shower cubicle.

Illustration for identification purposes only; measurements are approximate, not to scale. FP USketch Plan produced using PlanUp.