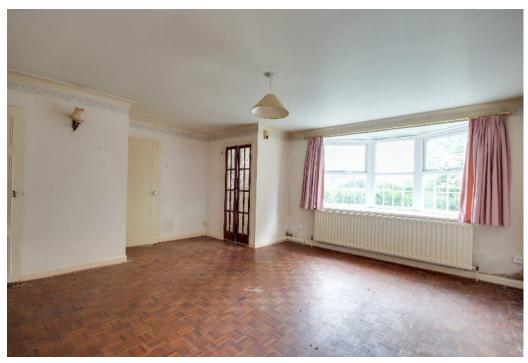

The front door opens to an internal porch with storage cupboard and a further door to a large living room with a bay window and parquet floor. There is a kitchen off the living room with fitted units and cupboard housing the hot water cylinder.

From the sitting room, a door leads to the rear hall which provides access to two generous double bedrooms and a separate bathroom with both bath and shower cubicle.

Illustration for identification purposes only; measurements are approximate, not to scale. FP USketch Plan produced using PlanUp.