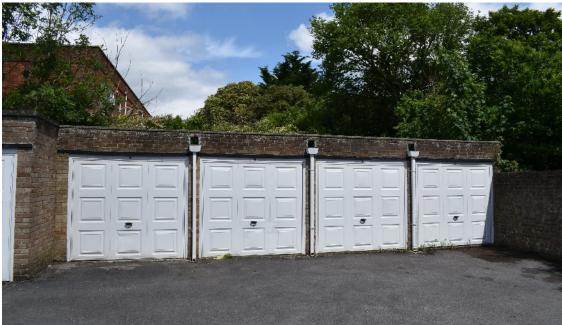

### **Grounds & Gardens**

The apartment enjoys a front aspect over looking a section of the lawned garden. There is a further large communal garden offering significant space with a large section of lawn, various plantings, mature hedges and trees with well defined boundaries. A single garage is located on the right hand side as you enter the private close. In addition there are a number of guest/visitor parking bays.