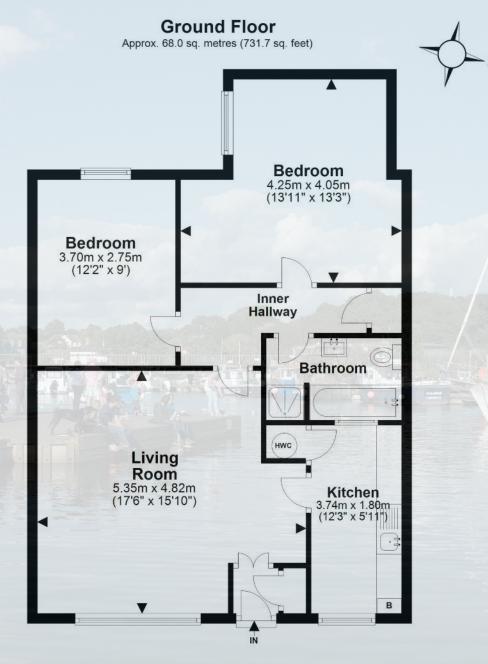

The front door opens to an internal porch with storage cupboard and a further door to a large living room with a bay window and parquet floor. There is a kitchen off the living room with fitted units and cupboard housing the hot water cylinder.

From the sitting room, a door leads to the rear hall which provides access to two generous double bedrooms and a separate bathroom with both bath and shower cubicle.

Illustration for identification purposes only; measurements are approximate, not to scale. FP USketch Plan produced using PlanUp.