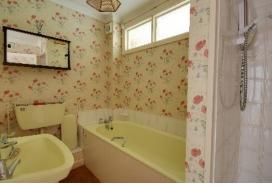

From the sitting room, a door leads to the rear hall which provides access to two generous double bedrooms and a separate bathroom with both bath and shower cubicle.

Illustration for identification purposes only; measurements are approximate, not to scale. FP USketch Plan produced using PlanUp.