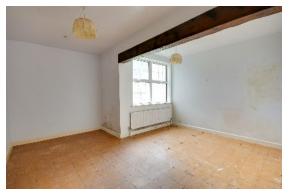

The front door opens to an internal porch with storage cupboard and a further door to a large living room with a bay window and parquet floor. There is a kitchen off the living room with fitted units and cupboard housing the hot water cylinder.

From the sitting room, a door leads to the rear hall which provides access to two generous double bedrooms and a separate bathroom with both bath and shower cubicle.

Illustration for identification purposes only; measurements are approximate, not to scale. FP USketch Plan produced using PlanUp.