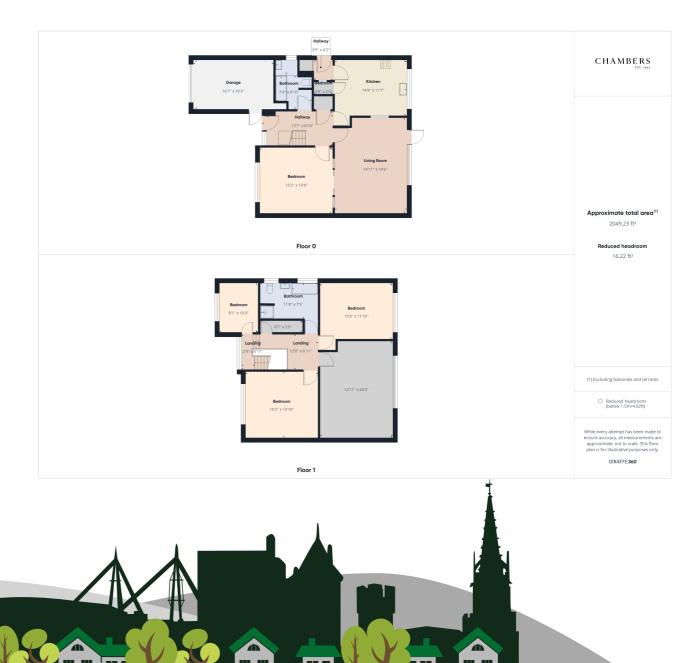

Chambers Estate Agents are delighted to bring to the market this unique detached dwelling located on Church Road, Whitchurch.

The accommodation, which is far more spacious than one might expect, briefly comprises entrance hall, ground floor bathroom, living room, dining room, fitted kitchen, utility room, four bedrooms and a large four piece bathroom suite. The property further benefits from a single garage, off-road parking and beautiful gardens to the rear, which enjoy a south-west facing aspect.

£795,000).

Square Footage: 2049.00 Sq Ft. Please verify via your own

means.

School Catchment Information: English medium primary catchment area: Whitchurch Primary School. English medium secondary catchment area: Whitchurch High School. Welsh medium primary catchment area: Ysgol Gymraeg Melin Gruffydd. Welsh medium secondary catchment area: Ysgol Gyfun \$\phi\$ymraeg Glantaf. \$\frac{1}{2}\$chool