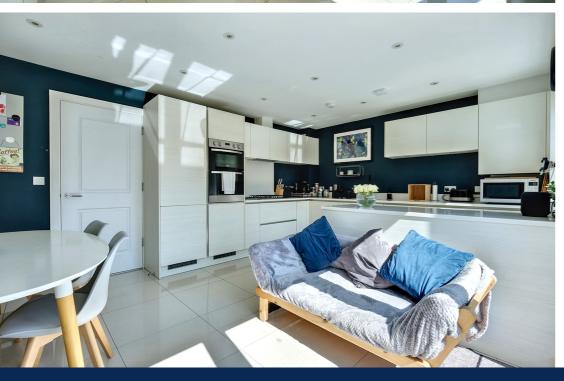

Upon entering, you are greeted by a spacious hallway leading to a bright and airy living room, ideal for relaxing or entertaining guests. The heart of the home is the open-plan kitchen and dining area, featuring sleek, contemporary fittings and ample space for family gatherings. Large windows flood the space with natural light, creating a warm and inviting atmosphere. The first floor boasts a master bedroom complete with an en-suite bathroom, providing a private retreat for relaxation. Three additional bedrooms offer versatility, whether you need space for a growing family, a home office, or guest accommodation. A well-appointed family bathroom ensures convenience for all.