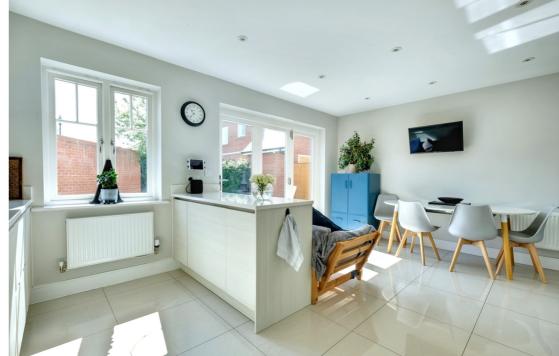

Upon entering, you are greeted by a spacious hallway leading to a bright and airy living room, ideal for relaxing or entertaining guests. The heart of the home is the open-plan kitchen and dining area, featuring sleek, contemporary fittings and ample space for family gatherings. Large windows flood the space with natural light, creating a warm and inviting atmosphere. The first floor boasts a master bedroom complete with an en-suite bathroom, providing a private retreat for relaxation. Three additional bedrooms offer versatility, whether you need space for a growing family, a home office, or guest accommodation. A well-appointed family bathroom ensures convenience for all.