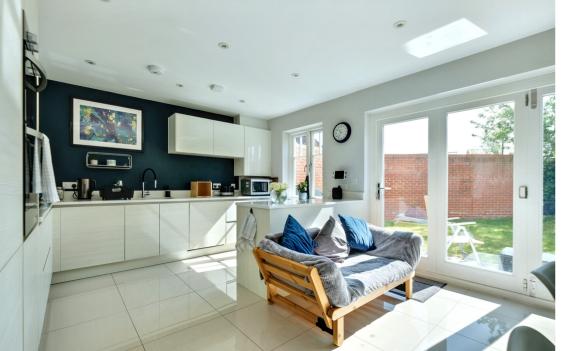

Upon entering, you are greeted by a spacious hallway leading to a bright and airy living room, ideal for relaxing or entertaining guests. The heart of the home is the open-plan kitchen and dining area, featuring sleek, contemporary fittings and ample space for family gatherings. Large windows flood the space with natural light, creating a warm and inviting atmosphere. The first floor boasts a master bedroom complete with an en-suite bathroom, providing a private retreat for relaxation. Three additional bedrooms offer versatility, whether you need space for a growing family, a home office, or guest accommodation. A well-appointed family bathroom ensures convenience for all.