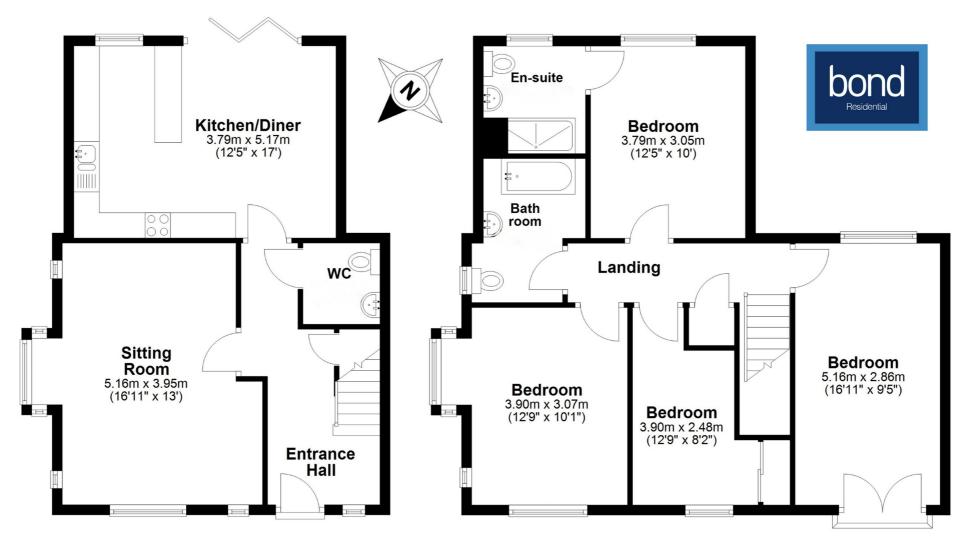

## **Ground Floor**

## **First Floor**

## APPROX INTERNAL FLOOR AREA 122 SQ M (1310 SQ FT)

This floorplan is for illustrative purposes only and is **NOT TO SCALE** all measurements are approximate **NOT** to be used for valuation purposes. **Copyright Bond Residential 2025** 