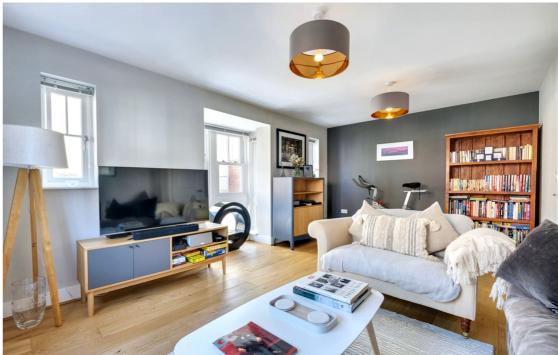

Upon entering, you are greeted by a spacious hallway leading to a bright and airy living room, ideal for relaxing or entertaining guests. The heart of the home is the open-plan kitchen and dining area, featuring sleek, contemporary fittings and ample space for family gatherings. Large windows flood the space with natural light, creating a warm and inviting atmosphere. The first floor boasts a master bedroom complete with an en-suite bathroom, providing a private retreat for relaxation. Three additional bedrooms offer versatility, whether you need space for a growing family, a home office, or guest accommodation. A well-appointed family bathroom ensures convenience for all.