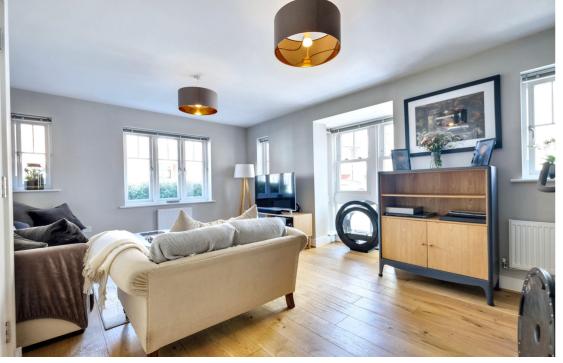

Upon entering, you are greeted by a spacious hallway leading to a bright and airy living room, ideal for relaxing or entertaining guests. The heart of the home is the open-plan kitchen and dining area, featuring sleek, contemporary fittings and ample space for family gatherings. Large windows flood the space with natural light, creating a warm and inviting atmosphere. The first floor boasts a master bedroom complete with an en-suite bathroom, providing a private retreat for relaxation. Three additional bedrooms offer versatility, whether you need space for a growing family, a home office, or guest accommodation. A well-appointed family bathroom ensures convenience for all.