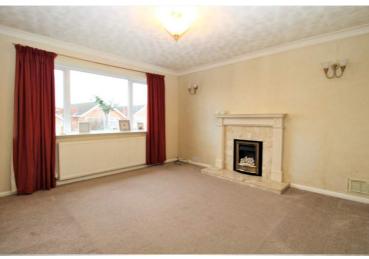

## Lounge

3.88m x 3.68m (12' 9" x 12' 1") UPVC double glazed window to the front and radiator.