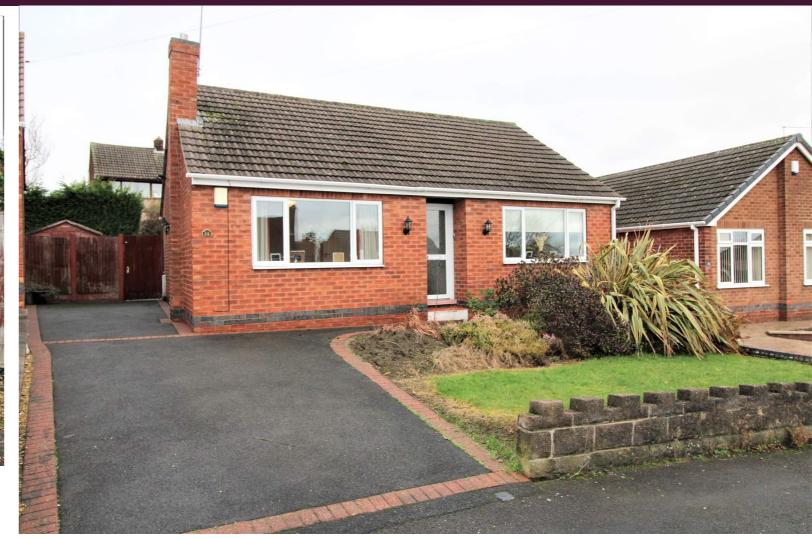

Rockley Avenue, Newthorpe, NG16 2EG

£180,000

want to view? Call us on 0115 938 5577 7 Days a week or email

Our lines are open 8am - 8pm mail@watsons-residential.co.uk Ref - 22672599

Our Seller says....

- Detached Bungalow
- 2 Double Bedrooms
- Open Plan Dining Kitchen
- Off Road Parking
- Popular Residential Location
- Walking Distance From Amenities
- Excellent Road & Public Transport Links
- No Upward Chain

\*\*\* LOOKING TO LIVE LIFE ON ONE LEVEL? \*\*\* NO UPWARD CHAIN \*\*\* Located on a quiet sought after road with amenities nearby, this 2 bedroom detached bungalow would be perfect for buyers looking to downsize. The property in brief comprises entrance hall, lounge, fitted kitchen, two double in size bedrooms and a three piece shower room. To the outside a front garden with a driveway providing off road parking and gated access giving access to the enclosed low maintenance rear garden. The property also benefits with double glazing and a gas central heating system.

#### **Outside**

To the front of the property is a lawn garden and tarmacadam driveway offering ample off road parking. The low maintenance rear garden comprises of a paved patio, timber built decking and timber built shed. The garden is enclosed by timber fencing to the perimeter with gated access to the side.