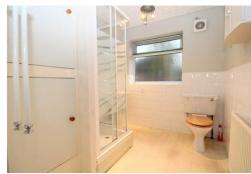

#### **Shower Room**

3 piece suite in white comprising WC, pedestal sink unit and shower cubicle. Access to the attic, radiator, extractor fan and obscured uPVC double glazed window to the rear.