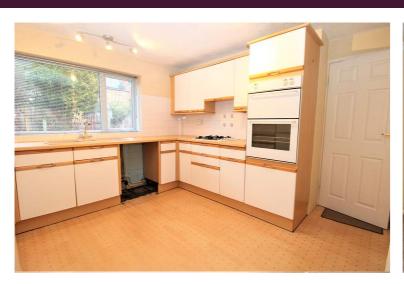

# **Dining Kitchen**

3.37m x 3.26m (11' 1" x 10' 8") A range of matching wall & base units, work surfaces incorporating a one & a half bowl sink & drainer unit. Integrated waist height electric oven and 4 ring gas hob with extractor over. Plumbing for washing machine, radiator, uPVC double glazed window to the rear and side door to the rear garden.