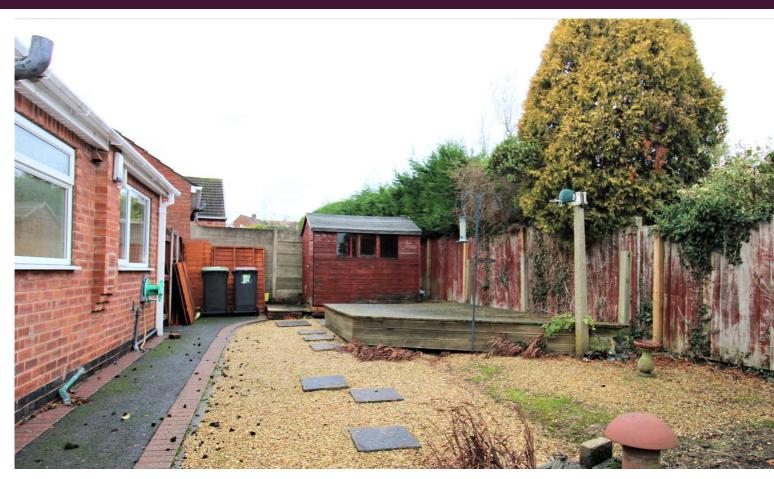

#### **Outside**

To the front of the property is a lawn garden and tarmacadam driveway offering ample off road parking. The low maintenance rear garden comprises of a paved patio, timber built decking and timber built shed. The garden is enclosed by timber fencing to the perimeter with gated access to the side.