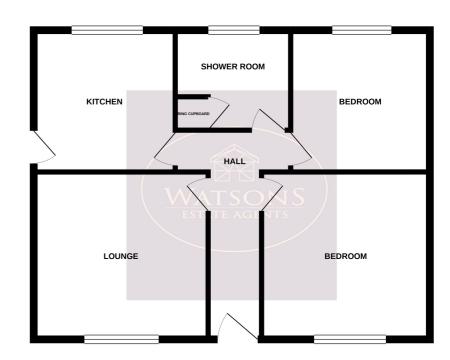

### **Entrance Hall**

UPVC double glazed door to the front, radiator and doors to all rooms.

## Lounge

3.88m x 3.68m (12' 9" x 12' 1") UPVC double glazed window to the front and radiator.

# **Dining Kitchen**

3.37m x 3.26m (11' 1" x 10' 8") A range of matching wall & base units, work surfaces incorporating a one & a half bowl sink & drainer unit. Integrated waist height electric oven and 4 ring gas hob with extractor over. Plumbing for washing machine, radiator, uPVC double glazed window to the rear and side door to the rear garden.

#### **Bedroom 1**

3.85m x 3.68m (12' 8" x 12' 1") UPVC double glazed window to the front and radiator.

**GROUND FLOOR** 

Whilst every attempt has been made to ensure the accuracy of the floorplan contained here, measureme of doors, windows, rooms and any other items are approximate and no responsibility is taken for any en omission or mis-statement. This plan is for illustrative purposes only and should be used as such by a prospective purchaser. The services, systems and appliances shown have not been tested and no guara so their operations.

#### **Bedroom 2**

3.36m x 3.20m (11' 0" x 10' 6") UPVC double glazed window to the rear and radiator.

#### **Shower Room**

3 piece suite in white comprising WC, pedestal sink unit and shower cubicle. Access to the attic, radiator, extractor fan and obscured uPVC double glazed window to the rear.