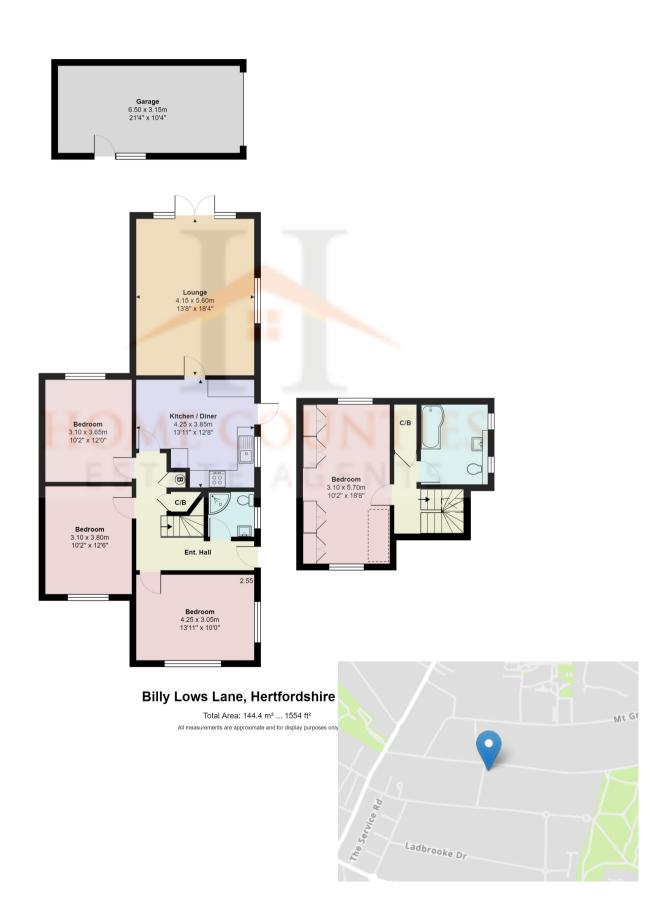

## Billy Lows Lane, Potters Bar, Hertfordshire, EN6 £700,000

- CORNER PLOT
- FOUR DOUBLE BEDROOMS
- KITCHEN / BREAKFAST ROOM
- GARAGE TO REAR
- WALKING DISTANCE TO POTTERS BAR MAINLINE STATION
- PREMIER ROAD IN POTTERS BAR
- LARGE LOUNGE
- SOUTH FACING GARDEN
- OFF STREET PARKING

## Billy Lows Lane, Potters Bar, Hertfordshire, . EN6 £700,000 Freehold

Situated on a corner plot of one of Potters Bar's premier roads is this Four Double Bedroom Chalet Bungalow. The property has been recently refurbished throughout and features a large lounge to the rear, separate kitchen breakfast room, and three double bedrooms plus shower room on the ground floor. The first floor consists of one double bedroom and a bathroom.

Externally the property benefits from a South facing rear garden and a garage to the rear with power and light.