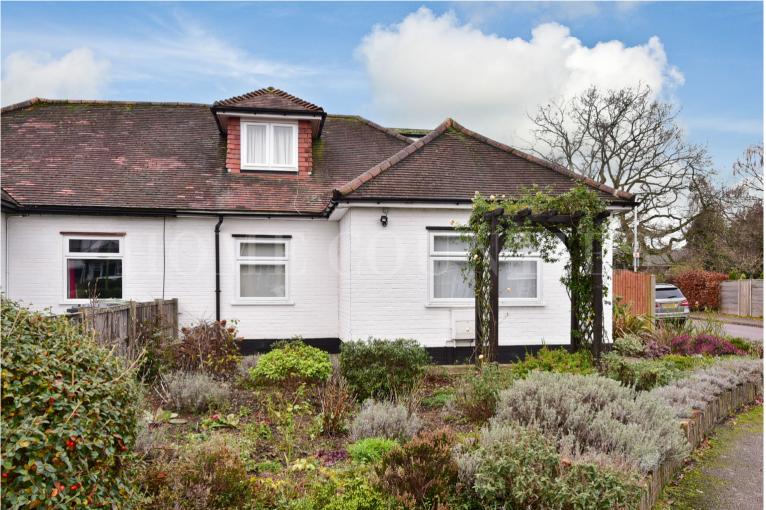

## Billy Lows Lane, Potters Bar, Hertfordshire, EN6 £700,000

- CORNER PLOT
- FOUR DOUBLE BEDROOMS
- KITCHEN / BREAKFAST ROOM
- GARAGE TO REAR
- WALKING DISTANCE TO POTTERS BAR MAINLINE STATION
- PREMIER ROAD IN POTTERS BAR
- LARGE LOUNGE
- SOUTH FACING GARDEN
- OFF STREET PARKING

## Billy Lows Lane, Potters Bar, Hertfordshire, . EN6 £700,000 Freehold

Situated on a corner plot of one of Potters Bar's premier roads is this Four Double Bedroom Chalet Bungalow. The property has been recently refurbished throughout and features a large lounge to the rear, separate kitchen breakfast room, and three double bedrooms plus shower room on the ground floor. The first floor consists of one double bedroom and a bathroom.

Externally the property benefits from a South facing rear garden and a garage to the rear with power and light.