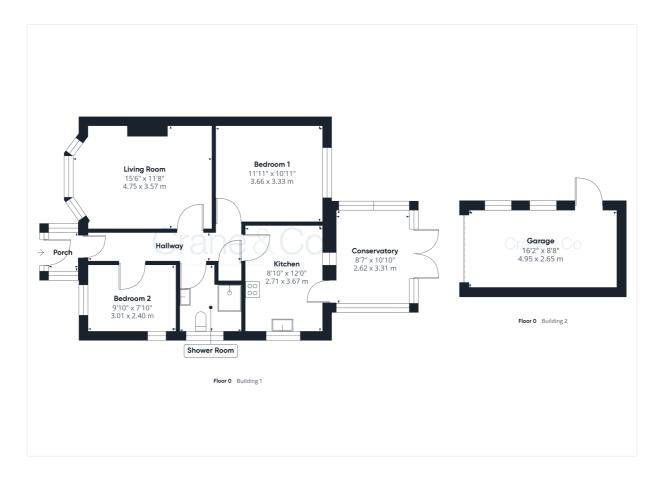

#### Room Sizes

Porch

Hallway

Living Room - 15' 6" x 11' 8"

Kitchen - 12' 0" x 8' 10"

Conservatory - 10' 10" x 8' 7"

Bedroom 1 - 11' 11" x 10' 11"

Bedroom 2 - 9' 10" x 7' 10"

Shower Room

Outside

Driveway

Garage - 16' 2" x 8' 8"

Rear Garden

Crane & Co