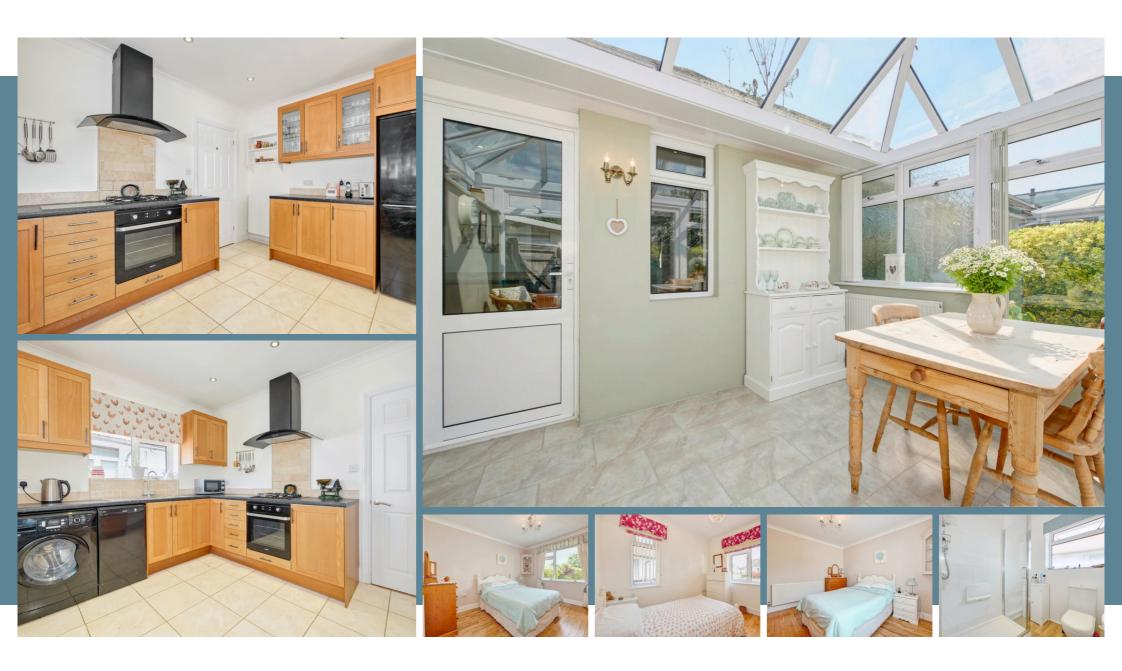

A 2 bedroom semi-detached bungalow with views to the South Downs. Well presented accommodation, a pretty, well stocked garden, garage and driveway all add to this lovely bungalow - it's the perfect place to call home. The bright spacious theme effortlessly flows from room to room. Bay fronted living room with plenty of built in storage and oak floors. The conservatory adds a new dimension to the accommodation and is the ideal table position overlooking the garden beyond. Submerge yourself in the stunning cottage garden with mature planting, various seating areas, raised vegetable beds, green house and plenty of wildlife. To the front there is blocked paved driveway and there is also a garage. No onward chain.

#### Room Sizes

Porch

Hallway

Living Room - 15' 6" x 11' 8"

Kitchen - 12' 0" x 8' 10"

Conservatory - 10' 10" x 8' 7"

Bedroom 1 - 11' 11" x 10' 11"

Bedroom 2 - 9' 10" x 7' 10"