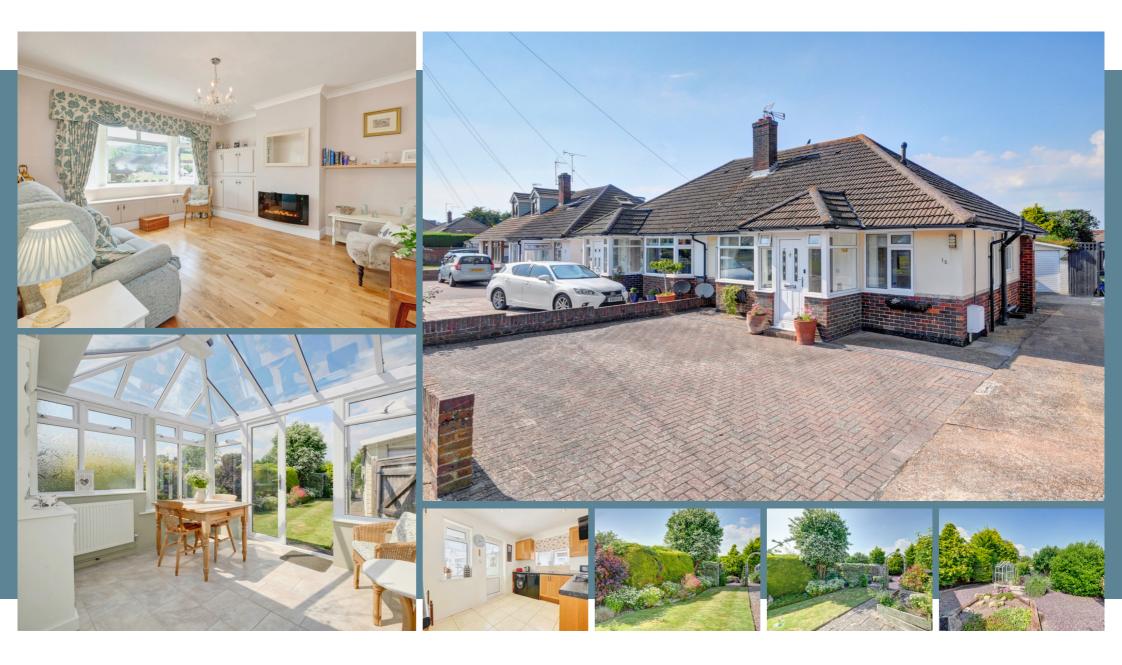

A 2 bedroom semi-detached bungalow with views to the South Downs. Well presented accommodation, a pretty, well stocked garden, garage and driveway all add to this lovely bungalow - it's the perfect place to call home. The bright spacious theme effortlessly flows from room to room. Bay fronted living room with plenty of built in storage and oak floors. The conservatory adds a new dimension to the accommodation and is the ideal table position overlooking the garden beyond. Submerge yourself in the stunning cottage garden with mature planting, various seating areas, raised vegetable beds, green house and plenty of wildlife. To the front there is blocked paved driveway and there is also a garage. No onward chain.

#### Main Features

- Semi-Detached Bungalow
- View To South Downs
- 2 Bedrooms
- Conservatory
- Immaculate & Well Presented
- Garage & Driveway
- Pretty Garden
- No Onward Chain