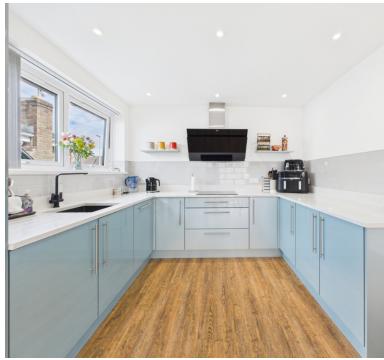

## Kitchen/diner:

5.14m x 3.92m (16' 10" x 12' 10") Sink unit, modern floor and wall units, built in oven, hob and extractor hood, integrated fridge/freezer, dishwasher, spotlights, double glazed window, radiator, sliding double glazed door to the conservatory