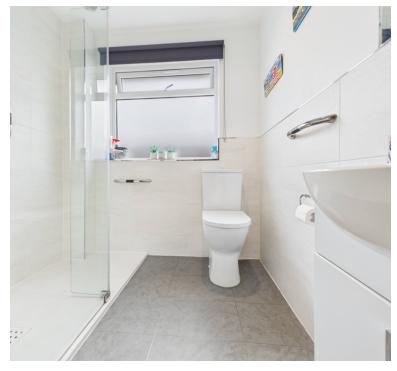

## **Shower room:**

Modern walk in shower cubicle, WC, wash hand basin, double glazed window, cupboard housing the boiler