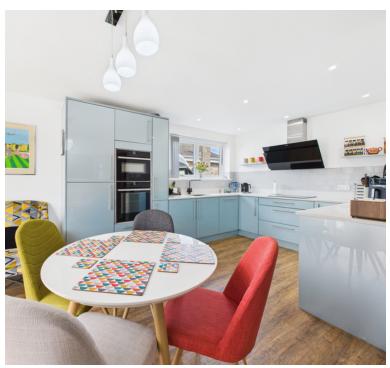

The bungalow itself is presented in immaculate condition throughout, ready for you to simply move in and enjoy. Step into hallway that sets the tone for the spacious and thoughtfully designed interior. At the front of the home, a generous living room benefits from a large window, flooding the space with natural light and creating a bright, airy feel—perfect for relaxing with family or hosting guests. The property offers two bedrooms, both decorated in neutral tones, making them adaptable to suit your needs, whether as bedrooms, a home office, or hobby rooms. A modern shower room, stylishly finished with contemporary fixtures and fittings, adds further to the home's appeal. At the heart of the bungalow is the fantastic modern kitchen/diner—a truly impressive space, ideal for both everyday living and entertaining. With ample workspace, sleek cabinetry, and quality appliances, this kitchen is designed to be as practical as it is stylish. The dining area is perfect for family meals or dinner parties with friends. From here, sliding doors open into the charming conservatory, offering an additional versatile living space that can be enjoyed all year round—whether as a garden room, reading nook, or simply a peaceful spot to unwind.

## Kitchen/diner:

5.14m x 3.92m (16' 10" x 12' 10") Sink unit, modern floor and wall units, built in oven, hob and extractor hood, integrated fridge/freezer, dishwasher, spotlights, double glazed window, radiator, sliding double glazed door to the conservatory