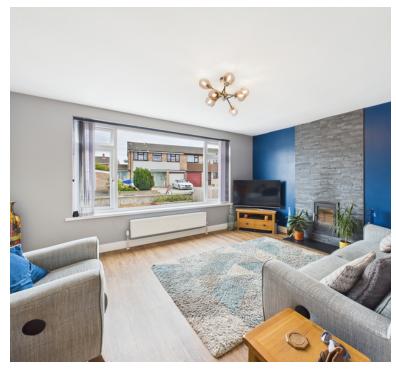

The bungalow itself is presented in immaculate condition throughout, ready for you to simply move in and enjoy. Step into hallway that sets the tone for the spacious and thoughtfully designed interior. At the front of the home, a generous living room benefits from a large window, flooding the space with natural light and creating a bright, airy feel—perfect for relaxing with family or hosting guests. The property offers two bedrooms, both decorated in neutral tones, making them adaptable to suit your needs, whether as bedrooms, a home office, or hobby rooms. A modern shower room, stylishly finished with contemporary fixtures and fittings, adds further to the home's appeal. At the heart of the bungalow is the fantastic modern kitchen/diner—a truly impressive space, ideal for both everyday living and entertaining. With ample workspace, sleek cabinetry, and quality appliances, this kitchen is designed to be as practical as it is stylish. The dining area is perfect for family meals or dinner parties with friends. From here, sliding doors open into the charming conservatory, offering an additional versatile living space that can be enjoyed all year round—whether as a garden room, reading nook, or simply a peaceful spot to unwind.

## Living room:

4.59m x 3.74m (15' 1" x 12' 3") Good size double glazed window, central log burner, radiator, door to the inner hallway