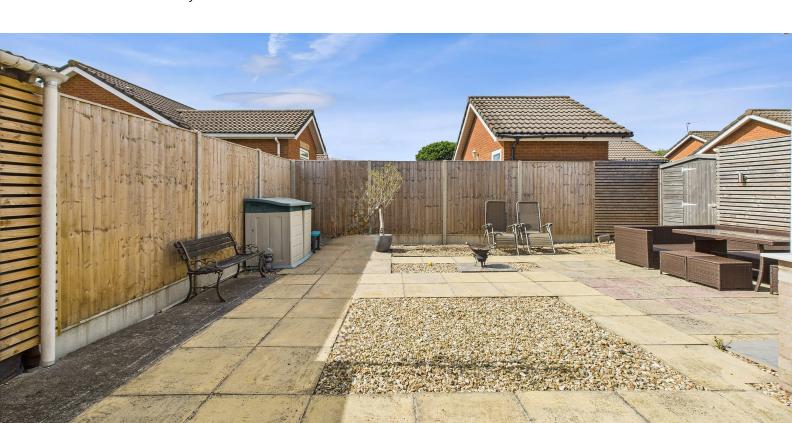

The conservatory leads directly into the private rear garden, a real highlight of the property. This sunny outdoor space is perfect for relaxing on warm afternoons, hosting barbecues, or enjoying drinks with friends. Practical benefits complete the picture: the property features gas central heating with a new boiler installed in May 2025, ensuring year-round comfort; double glazing throughout for added warmth and energy efficiency; and a driveway providing off-street parking that leads to the garage, offering secure storage or additional parking as needed. Altogether, this bungalow combines excellent condition, a flexible and well-designed layout, and a wonderfully convenient location close to shops, transport links, and local amenities—making it an ideal choice for anyone looking for a ready-to-move-into home that perfectly balances comfort and lifestyl

## Rear garden:

East to maintain, with patio areas, shingled areas, side access, door to the garage