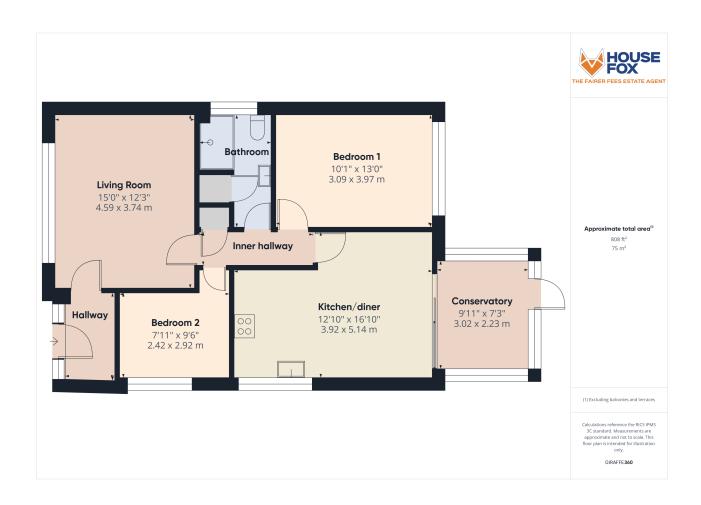

# Hallway:

Space for coats and shoes, 2 double glazed windows, door to the living room

## Living room:

4.59m x 3.74m (15' 1" x 12' 3") Good size double glazed window, central log burner, radiator, door to the inner hallway

## Inner hallway

Cupboard, access to the loft via a loft ladder, the loft is part boarded

## Kitchen/diner:

5.14m x 3.92m (16' 10" x 12' 10") Sink unit, modern floor and wall units, built in oven, hob and extractor hood, integrated fridge/freezer, dishwasher, spotlights, double glazed window, radiator, sliding double glazed door to the conservatory

## Conservatory

3.02m x 2.23m (9' 11" x 7' 4") Double glazed windows, radiator, door to the garden

## Bedroom 1:

3.97m x 3.09m (13' 0" x 10' 2") Double glazed window, radiator

## **Bedroom 2:**

2.92m x 2.42m (9' 7" x 7' 11") Radiator, double glazed window

## **Shower room:**

Modern walk in shower cubicle, WC, wash hand basin, double glazed window, cupboard housing the boiler