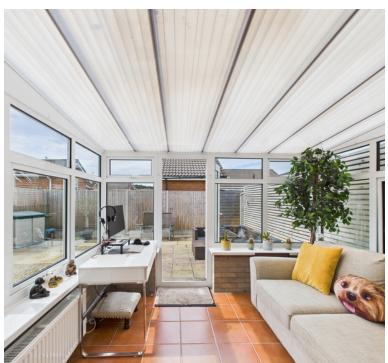

The bungalow itself is presented in immaculate condition throughout, ready for you to simply move in and enjoy. Step into hallway that sets the tone for the spacious and thoughtfully designed interior. At the front of the home, a generous living room benefits from a large window, flooding the space with natural light and creating a bright, airy feel—perfect for relaxing with family or hosting guests. The property offers two bedrooms, both decorated in neutral tones, making them adaptable to suit your needs, whether as bedrooms, a home office, or hobby rooms. A modern shower room, stylishly finished with contemporary fixtures and fittings, adds further to the home's appeal. At the heart of the bungalow is the fantastic modern kitchen/diner—a truly impressive space, ideal for both everyday living and entertaining. With ample workspace, sleek cabinetry, and quality appliances, this kitchen is designed to be as practical as it is stylish. The dining area is perfect for family meals or dinner parties with friends. From here, sliding doors open into the charming conservatory, offering an additional versatile living space that can be enjoyed all year round—whether as a garden room, reading nook, or simply a peaceful spot to unwind.

The conservatory leads directly into the private rear garden, a real highlight of the property. This sunny outdoor space is perfect for relaxing on warm afternoons, hosting barbecues, or enjoying drinks with friends. Practical benefits complete the picture: the property features gas central heating with a new boiler installed in May 2025, ensuring year-round comfort; double glazing throughout for added warmth and energy efficiency; and a driveway providing off-street parking that leads to the garage, offering secure storage or additional parking as needed. Altogether, this bungalow combines excellent condition, a flexible and well-designed layout, and a wonderfully convenient location close to shops, transport links, and local amenities—making it an ideal choice for anyone looking for a ready-to-move-into home that perfectly balances comfort and lifestyl

## Conservatory

3.02m x 2.23m (9' 11" x 7' 4") Double glazed windows, radiator, door to the garden