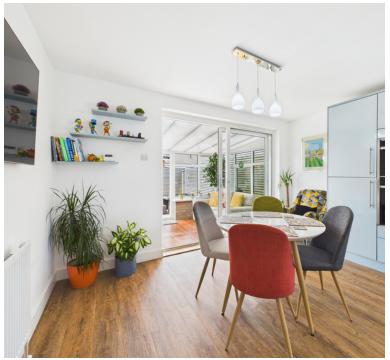

The bungalow itself is presented in immaculate condition throughout, ready for you to simply move in and enjoy. Step into hallway that sets the tone for the spacious and thoughtfully designed interior. At the front of the home, a generous living room benefits from a large window, flooding the space with natural light and creating a bright, airy feel—perfect for relaxing with family or hosting guests. The property offers two bedrooms, both decorated in neutral tones, making them adaptable to suit your needs, whether as bedrooms, a home office, or hobby rooms. A modern shower room, stylishly finished with contemporary fixtures and fittings, adds further to the home's appeal. At the heart of the bungalow is the fantastic modern kitchen/diner—a truly impressive space, ideal for both everyday living and entertaining. With ample workspace, sleek cabinetry, and quality appliances, this kitchen is designed to be as practical as it is stylish. The dining area is perfect for family meals or dinner parties with friends. From here, sliding doors open into the charming conservatory, offering an additional versatile living space that can be enjoyed all year round—whether as a garden room, reading nook, or simply a peaceful spot to unwind.

## Kitchen/diner:

5.14m x 3.92m (16' 10" x 12' 10") Sink unit, modern floor and wall units, built in oven, hob and extractor hood, integrated fridge/freezer, dishwasher, spotlights, double glazed window, radiator, sliding double glazed door to the conservatory