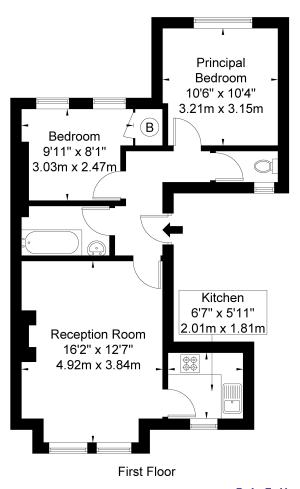

## **Dyne Road NW6 7XG**

Approx Gross Internal Area = 51.4 sq m / 553 sq ft

Ref Copyright P L A