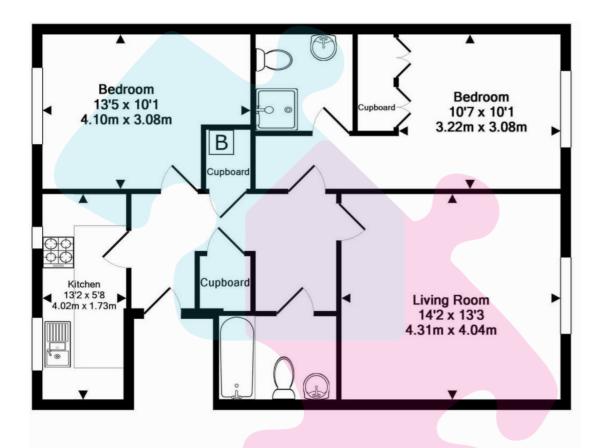

## TOTAL APPROX. FLOOR AREA 739 SQ.FT. (68.6 SQ.M.)

Whilst every attempt has been made to ensure the accuracy of the floor plan contained here, measurements of doors, windows, rooms and any other items are approximate and no responsibility is taken for any error, omission, or mis-statement. This plan is for illustrative purposes only and should be used as such by any prospective purchaser. The services, systems and appliances shown have not been tested and no guarantee as to their operability or efficiency can be given

Made with Metropix ©2013

- APPROX. 1 MILE OF FLEET
   STATION
- TWO DOUBLE BEDROOMS
- SPACIOUS LIVING/DINING ROOM
- FITTED WARDROBES IN MAIN BEDROOM
- TOP FLOOR APARTMENT
- ALLOCATED & VISITOR PARKING
- ENSUITE SHOWER ROOM AND BATHROOM
- COUNCIL TAX BAND = D