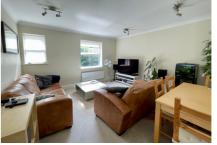

Accommodation comprises; a spacious entrance hall with storage cupboard, a large, spacious living/dining room, a well presented kitchen two generous double bedrooms with an ensuite shower room to the main bedroom and a bathroom. Further benefits include, an allocated parking space as well as visitors parking, bicycle storage sheds, gas central heating and communal gardens.