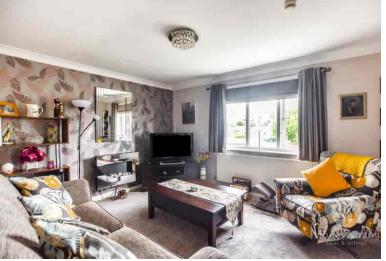

## Lounge

13' 03" x 10' 10" (4.04m x 3.30m) Carpet flooring, ceiling coving, uPVC double glazed window, panel radiator, TV point.