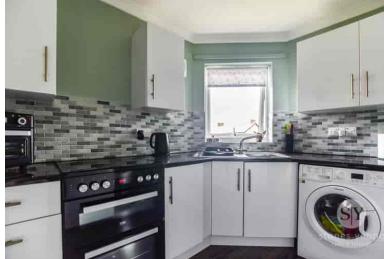

## Kitchen

9' 00" x 8' 05" (2.74m x 2.57m) Range of fitted wall and base units and contrasting work surfaces, laminate flooring, space for electric cooker, plumbed for washing machine, tiled splashbacks, stainless steel sink and drainer, space for fridge freezer, uPVC double glazed window.