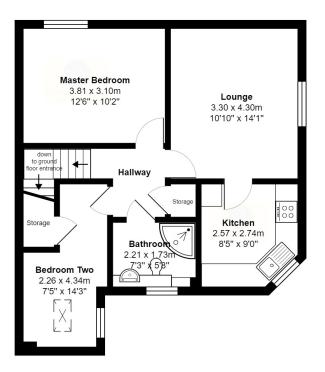

#### Hallway

Carpet flooring, loft access, storage cupboard.

## Lounge

13' 03" x 10' 10" (4.04m x 3.30m) Carpet flooring, ceiling coving, uPVC double glazed window, panel radiator, TV point.

## Kitchen

9' 00" x 8' 05" (2.74m x 2.57m) Range of fitted wall and base units and contrasting work surfaces, laminate flooring, space for electric cooker, plumbed for washing machine, tiled splashbacks, stainless steel sink and drainer, space for fridge freezer, uPVC double glazed window.

#### Master Bedroom

12' 06" x 10' 02" (3.81m x 3.10m) Carpet flooring, uPVC double glazed window, panel radiator.

### **Bedroom Two**

14' 03" x 7' 05" (4.34m x 2.26m) Carpet flooring, storage cupboard, uPVC double glazed Velux window, panel radiator.

## Bathroom

7' 03" x 5' 08" ( $2.21 \text{ m} \times 1.73 \text{ m}$ ) Three piece suite in white, vinyl flooring, vanity unit, ceiling spotlights, heated towel radiator, uPVC double glazed frosted window.

## **Owen Court, Clayton le Moors**

Total Area: 54.4  $m^2 \hdots$  585  $ft^2$  All measurements are approximate and for display purposes only

These particulars are intended to give a fair and reliable description of the property but no responsibility for any inaccuracy or error can be accepted and do not constitute an offer or contract. We have not tested any services or appliances (including central heating if fitted) referred to in these particulars and the purchasers are advised to satisfy themselves as to the working order and condition. If a property is unoccupied at any time there may be reconnection charges for any switched off/disconnected or drained services or appliances. All measurements are approximate.