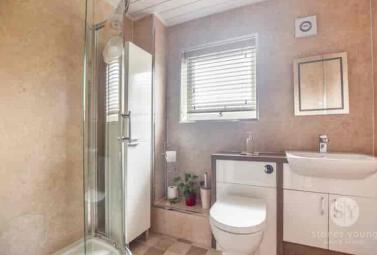

## Bathroom

7' 03" x 5' 08" ( $2.21 \text{ m} \times 1.73 \text{ m}$ ) Three piece suite in white, vinyl flooring, vanity unit, ceiling spotlights, heated towel radiator, uPVC double glazed frosted window.