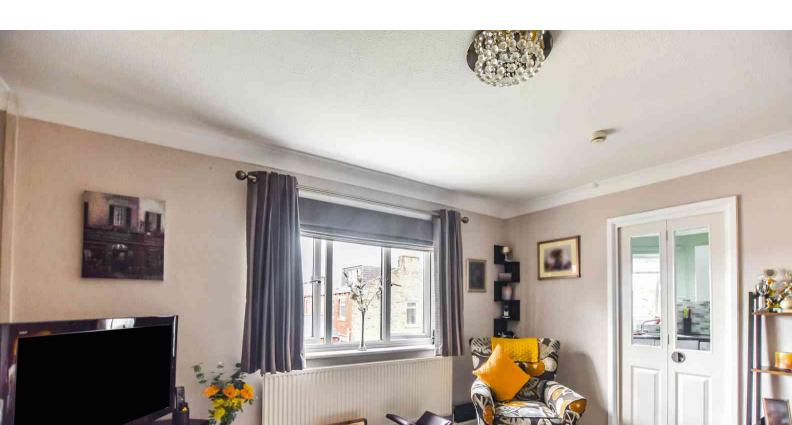

## Lounge

13' 03" x 10' 10" (4.04m x 3.30m) Carpet flooring, ceiling coving, uPVC double glazed window, panel radiator, TV point.