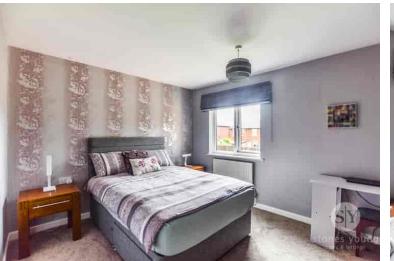

#### Master Bedroom

12' 06" x 10' 02" (3.81m x 3.10m) Carpet flooring, uPVC double glazed window, panel radiator.