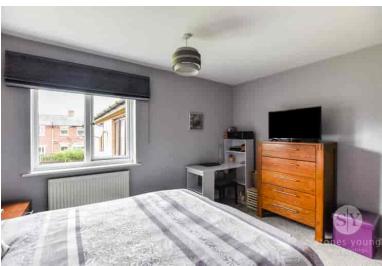

#### Master Bedroom

12' 06" x 10' 02" (3.81m x 3.10m) Carpet flooring, uPVC double glazed window, panel radiator.