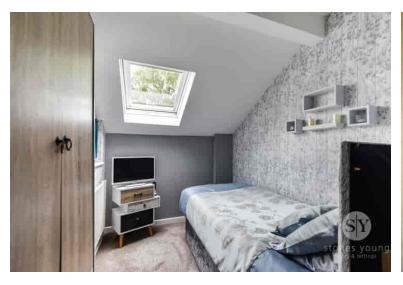

### **Bedroom Two**

14' 03" x 7' 05" (4.34m x 2.26m) Carpet flooring, storage cupboard, uPVC double glazed Velux window, panel radiator.