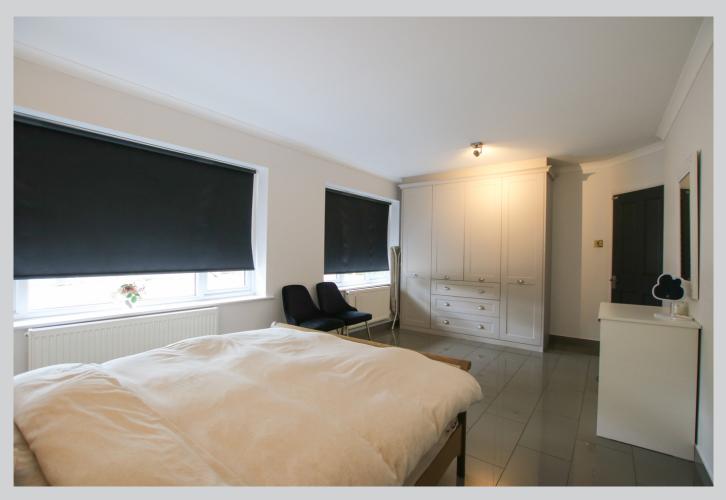

## 30, Arbor Lane Wokingham RG41 5JD

A spacious detached bungalow with substantial gated in and out driveway in a no through non estate location in a popular part of Winnersh. The flexible accommodation which amounts to 1746 sq ft comprises: Entrance hall with refitted shower room, 21x18ft. double aspect reception room with open fire, 22ft dining room leading through into a spacious refitted kitchen with adjoining utility room. There is a generous sized main bedroom with refitted en suite along with three further bedrooms. The property has been skilfully converted and extended to provide an attached self contained studio with its own independent access with large bed/sitting/kitchen area and a full en suite shower room. Outside, there are timber garden sheds, a wide block paved path flanks the rear of the property and leads onto an extensive entertaining space and well kept lawn.