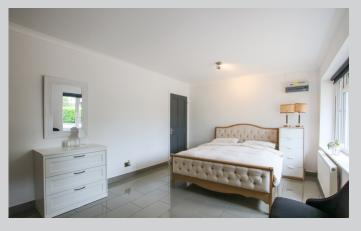

## 30, Arbor Lane Wokingham RG41 5JD

A spacious detached bungalow with substantial gated in and out driveway in a no through non estate location in a popular part of Winnersh. The flexible accommodation which amounts to 1746 sq ft comprises: Entrance hall with refitted shower room, 21x18ft. double aspect reception room with open fire, 22ft dining room leading through into a spacious refitted kitchen with adjoining utility room. There is a generous sized main bedroom with refitted en suite along with three further bedrooms. The property has been skilfully converted and extended to provide an attached self contained studio with its own independent access with large bed/sitting/kitchen area and a full en suite shower room. Outside, there are timber garden sheds, a wide block paved path flanks the rear of the property and leads onto an extensive entertaining space and well kept lawn.