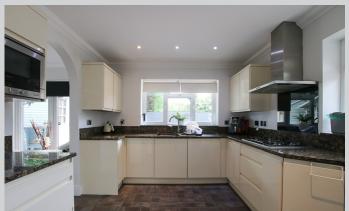

## 30, Arbor Lane Wokingham RG41 5JD

A spacious detached bungalow with substantial gated in and out driveway in a no through non estate location in a popular part of Winnersh. The flexible accommodation which amounts to 1746 sq ft comprises: Entrance hall with refitted shower room, 21x18ft. double aspect reception room with open fire, 22ft dining room leading through into a spacious refitted kitchen with adjoining utility room. There is a generous sized main bedroom with refitted en suite along with three further bedrooms. The property has been skilfully converted and extended to provide an attached self contained studio with its own independent access with large bed/sitting/kitchen area and a full en suite shower room. Outside, there are timber garden sheds, a wide block paved path flanks the rear of the property and leads onto an extensive entertaining space and well kept lawn.