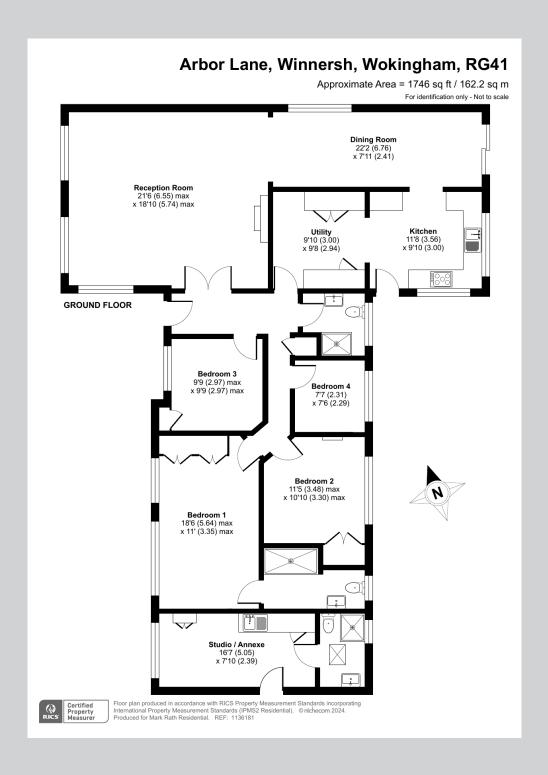

## 30, Arbor Lane Wokingham RG41 5JD

A spacious detached bungalow with substantial gated in and out driveway in a no through non estate location in a popular part of Winnersh. The flexible accommodation which amounts to 1746 sq ft comprises: Entrance hall with refitted shower room, 21x18ft. double aspect reception room with open fire, 22ft dining room leading through into a spacious refitted kitchen with adjoining utility room. There is a generous sized main bedroom with refitted en suite along with three further bedrooms. The property has been skilfully converted and extended to provide an attached self contained studio with its own independent access with large bed/sitting/kitchen area and a full en suite shower room. Outside, there are timber garden sheds, a wide block paved path flanks the rear of the property and leads onto an extensive entertaining space and well kept lawn.