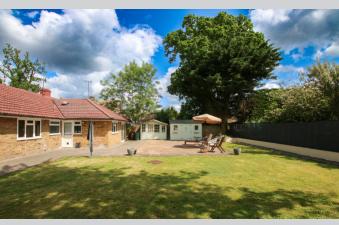

## 30, Arbor Lane Wokingham RG41 5JD

A spacious detached bungalow with substantial gated in and out driveway in a no through non estate location in a popular part of Winnersh. The flexible accommodation which amounts to 1746 sq ft comprises: Entrance hall with refitted shower room, 21x18ft. double aspect reception room with open fire, 22ft dining room leading through into a spacious refitted kitchen with adjoining utility room. There is a generous sized main bedroom with refitted en suite along with three further bedrooms. The property has been skilfully converted and extended to provide an attached self contained studio with its own independent access with large bed/sitting/kitchen area and a full en suite shower room. Outside, there are timber garden sheds, a wide block paved path flanks the rear of the property and leads onto an extensive entertaining space and well kept lawn.