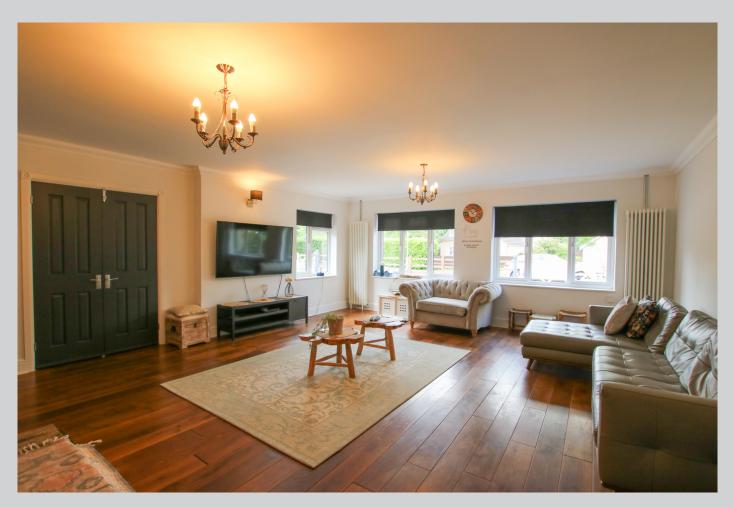

## 30, Arbor Lane Wokingham RG41 5JD

A spacious detached bungalow with substantial gated in and out driveway in a no through non estate location in a popular part of Winnersh. The flexible accommodation which amounts to 1746 sq ft comprises: Entrance hall with refitted shower room, 21x18ft. double aspect reception room with open fire, 22ft dining room leading through into a spacious refitted kitchen with adjoining utility room. There is a generous sized main bedroom with refitted en suite along with three further bedrooms. The property has been skilfully converted and extended to provide an attached self contained studio with its own independent access with large bed/sitting/kitchen area and a full en suite shower room. Outside, there are timber garden sheds, a wide block paved path flanks the rear of the property and leads onto an extensive entertaining space and well kept lawn.