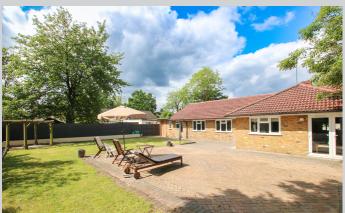

## 30, Arbor Lane Wokingham RG41 5JD

A spacious detached bungalow with substantial gated in and out driveway in a no through non estate location in a popular part of Winnersh. The flexible accommodation which amounts to 1746 sq ft comprises: Entrance hall with refitted shower room, 21x18ft. double aspect reception room with open fire, 22ft dining room leading through into a spacious refitted kitchen with adjoining utility room. There is a generous sized main bedroom with refitted en suite along with three further bedrooms. The property has been skilfully converted and extended to provide an attached self contained studio with its own independent access with large bed/sitting/kitchen area and a full en suite shower room. Outside, there are timber garden sheds, a wide block paved path flanks the rear of the property and leads onto an extensive entertaining space and well kept lawn.