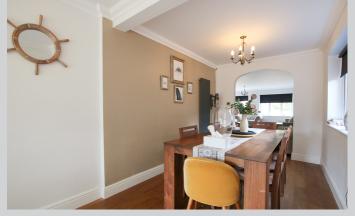

## 30, Arbor Lane Wokingham RG41 5JD

A spacious detached bungalow with substantial gated in and out driveway in a no through non estate location in a popular part of Winnersh. The flexible accommodation which amounts to 1746 sq ft comprises: Entrance hall with refitted shower room, 21x18ft. double aspect reception room with open fire, 22ft dining room leading through into a spacious refitted kitchen with adjoining utility room. There is a generous sized main bedroom with refitted en suite along with three further bedrooms. The property has been skilfully converted and extended to provide an attached self contained studio with its own independent access with large bed/sitting/kitchen area and a full en suite shower room. Outside, there are timber garden sheds, a wide block paved path flanks the rear of the property and leads onto an extensive entertaining space and well kept lawn.