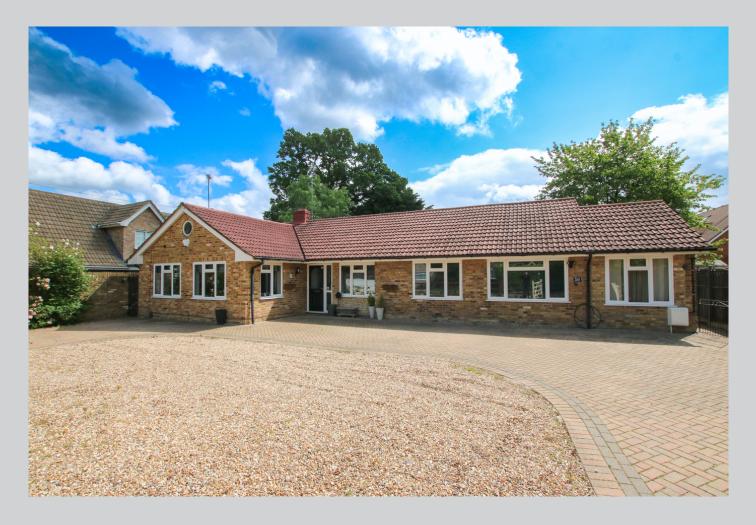

## 30, Arbor Lane Wokingham RG41 5JD

A spacious detached bungalow with substantial gated in and out driveway in a no through non estate location in a popular part of Winnersh. The flexible accommodation which amounts to 1746 sq ft comprises: Entrance hall with refitted shower room, 21x18ft. double aspect reception room with open fire, 22ft dining room leading through into a spacious refitted kitchen with adjoining utility room. There is a generous sized main bedroom with refitted en suite along with three further bedrooms. The property has been skilfully converted and extended to provide an attached self contained studio with its own independent access with large bed/sitting/kitchen area and a full en suite shower room. Outside, there are timber garden sheds, a wide block paved path flanks the rear of the property and leads onto an extensive entertaining space and well kept lawn.