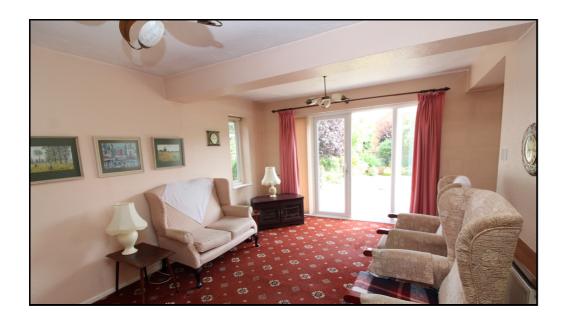

# Lounge/Dining Area:

Abt. 15' 5" x 22' 7" (4.70m x 6.88m) Double glazed Uvpc doors out to patio. Radiator. Uvpc double glazed window to side. Uvpc bay window to rear. Carpet as fitted.