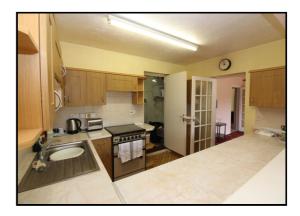

### Kitchen:

Abt. 12' 3" x 8' 9" (3.73m x 2.67m) Selection of base and wall units. Space for dishwasher. Gas cooker. Extractor. Space for fridge/freezer. Single drainer sink with mixer taps. Laminate worksurface. Door to integral garage.