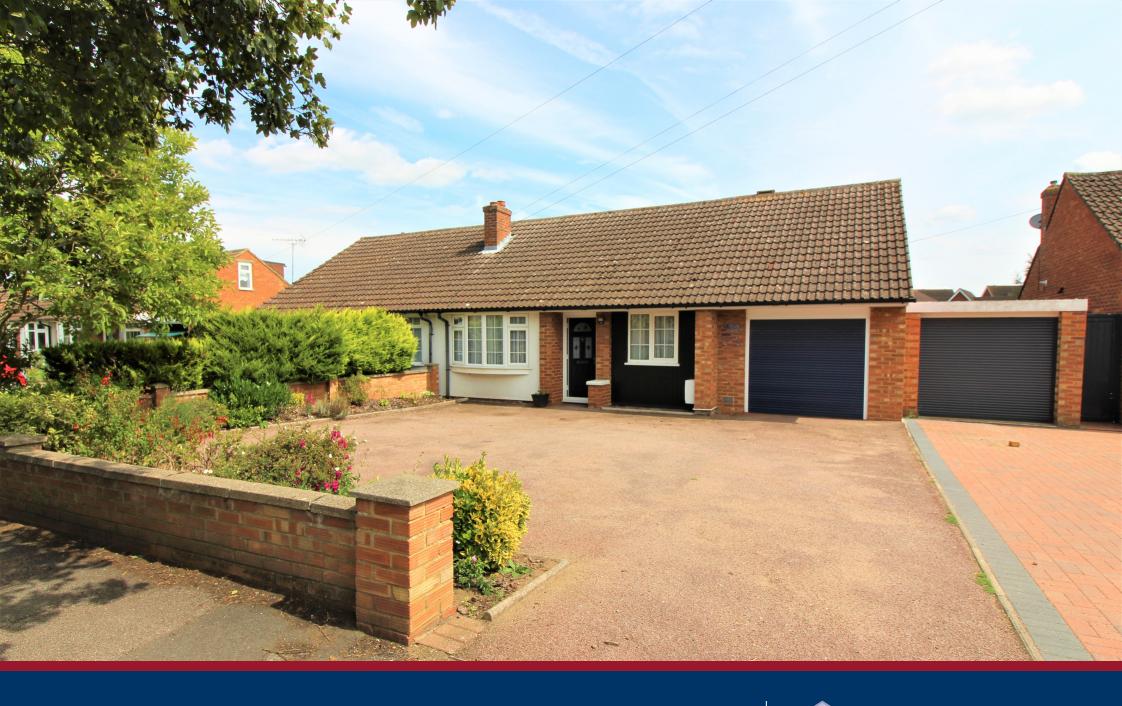

# 3 Bedroom Semi-Detached Bungalow Offers in Excess of £400,000 Freehold

\*\* NO Upper Chain \*\* A spacious large three double bedroom bungalow with bags of potential to make a stunning family home, located in the quiet village of Meppershall. Large off street frontage, includes a large extended lounge, integral garage, bathroom and kitchen. Lovely south facing garden. A must-see property.

- NO UPPER CHAIN
- Three double bedroom bungalow
- Quiet village location
- Extended lounge
- Double glazing throughout
- Lovely south facing garden
- Off road parking for numerous cars
- Integral garage
- In need of some updating
- Close to Regina Caell private school
- Council tax band D
- EPC rating D

# Front Garden:

Large tarmac drive way. Parking for numerous cars.