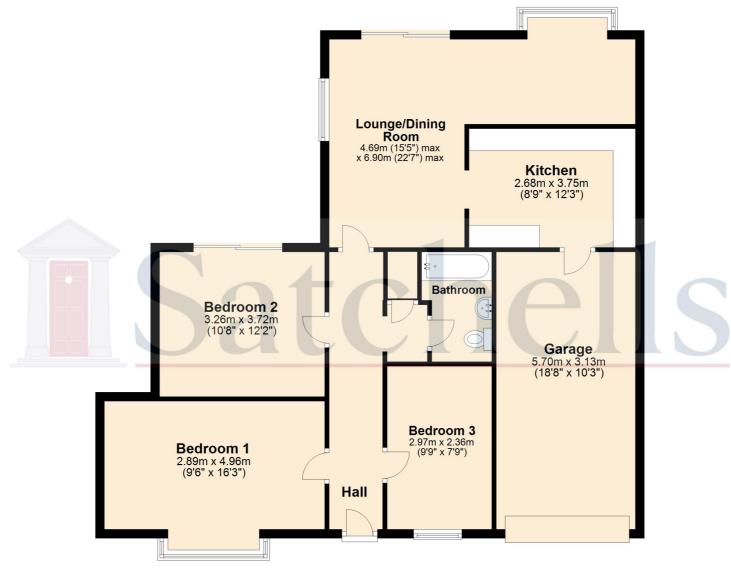

# **Ground Floor:**

## **Bedroom Three:**

Abt. 9' 9" x 7' 9" (2.97m x 2.36m) Uvpc double glazed window to front. Fitted wardrobe. Carpet as fitted.

## **Bedroom One:**

Abt.  $16' \ 3'' \ x \ 9' \ 6'' \ (4.95m \ x \ 2.90m)$  Uvpc double glazed bay window to front. Fitted wardrobes. Radiator. Carpet as fitted.

#### **Bedroom Two:**

Double glazed wood sliding door onto patio area. Radiator. Carpet as fitted.

# Bathoom:

Fully tiled. Radiator. Low level WC. Pedestal sink. Bath. Electric shower. Carpet as fitted.

# Lounge/Dining Area:

Abt. 15' 5" x 22' 7" (4.70m x 6.88m) Double glazed Uvpc doors out to patio. Radiator. Uvpc double glazed window to side. Uvpc bay window to rear. Carpet as fitted.

### Kitchen:

Abt. 12' 3" x 8' 9" (3.73m x 2.67m) Selection of base and wall units. Space for dishwasher. Gas cooker. Extractor. Space for fridge/freezer. Single drainer sink with mixer taps. Laminate worksurface. Door to integral garage.

# Garage::

Abt. 18' 8"  $\times$  10' 3" (5.69m  $\times$  3.12m) Electric door. Electric and power. Plumbing for washing machine.

# **Ground Floor**

For illastrative purposes only - NOT TO SCALE - Measurements shown are approximate. The size and position of doors, windows, appliances and other features are approximate.

Plan produced using PlanUp.