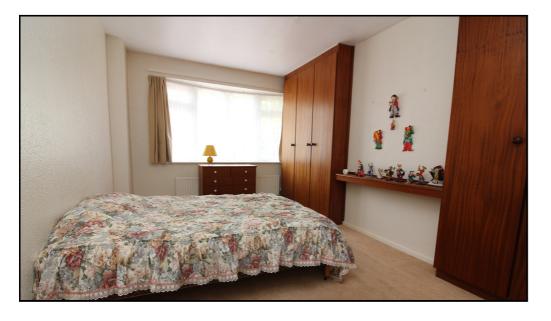

## **Bedroom One:**

Abt.  $16' \ 3'' \ x \ 9' \ 6'' \ (4.95m \ x \ 2.90m)$  Uvpc double glazed bay window to front. Fitted wardrobes. Radiator. Carpet as fitted.