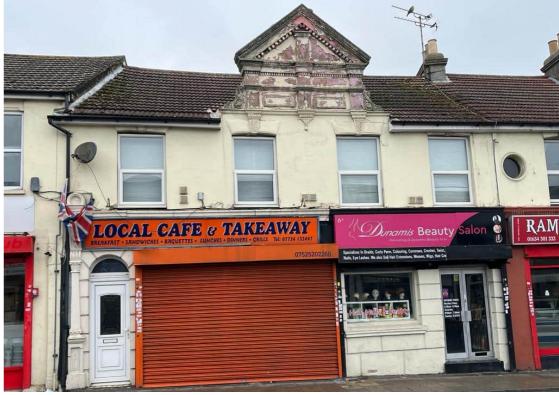

# Skinner Street, Gillingham, Kent, ME7 1HD £18,000

### **Description**

Café/takeaway premises to let in central Gillingham. This cafe has traded for many years and would give an ingoing tenant the opportunity to run their own food business from here.

Situated on Skinner Street, at the bottom of Canterbury Street and very close to the High Street. Nearby occupiers include Burger King, Betfred, Age UK with smaller independents made up of barbers and hair dressers, finance company, dry cleaners, pizzeria, café and mini market.