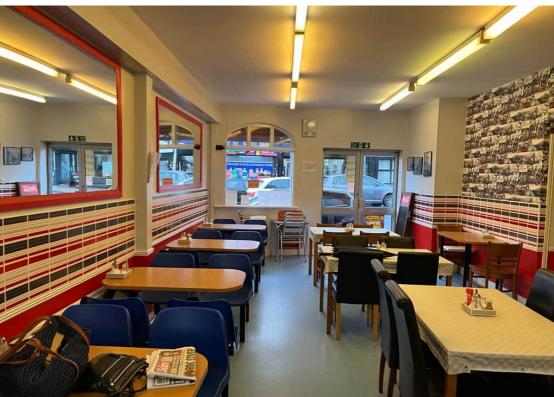

### **Description**

Café/takeaway premises to let in central Gillingham. This cafe has traded for many years and would give an ingoing tenant the opportunity to run their own food business from here.

Situated on Skinner Street, at the bottom of Canterbury Street and very close to the High Street. Nearby occupiers include Burger King, Betfred, Age UK with smaller independents made up of barbers and hair dressers, finance company, dry cleaners, pizzeria, café and mini market.

Laid out as an open plan shop with a counter and tables and chairs, a kitchen to the rear and a door to a small shared courtyard.

Total Approximate Area – 574 sq.ft. (53.4 sq.m.)

Premium: Offers in the region of £45,000 for the benefit of the current business and the fixtures and fittings. An inventory is available, please ask for a copy.

#### **Key Features**

- Long established café/takeaway premises
- · All equipment included
- Off the High Street by Burger King