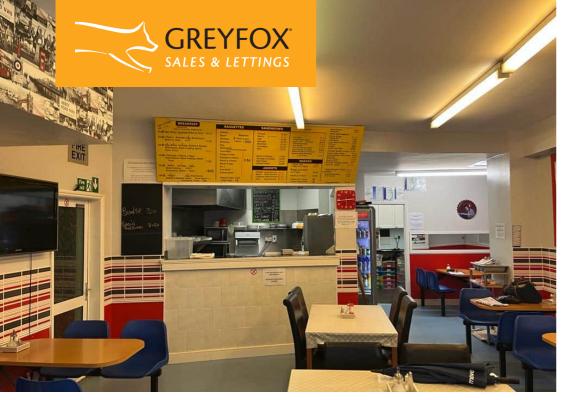

Laid out as an open plan shop with a counter and tables and chairs, a kitchen to the rear and a door to a small shared courtyard.

Total Approximate Area – 574 sq.ft. (53.4 sq.m.)

Premium: Offers in the region of £45,000 for the benefit of the current business and the fixtures and fittings. An inventory is available, please ask for a copy.