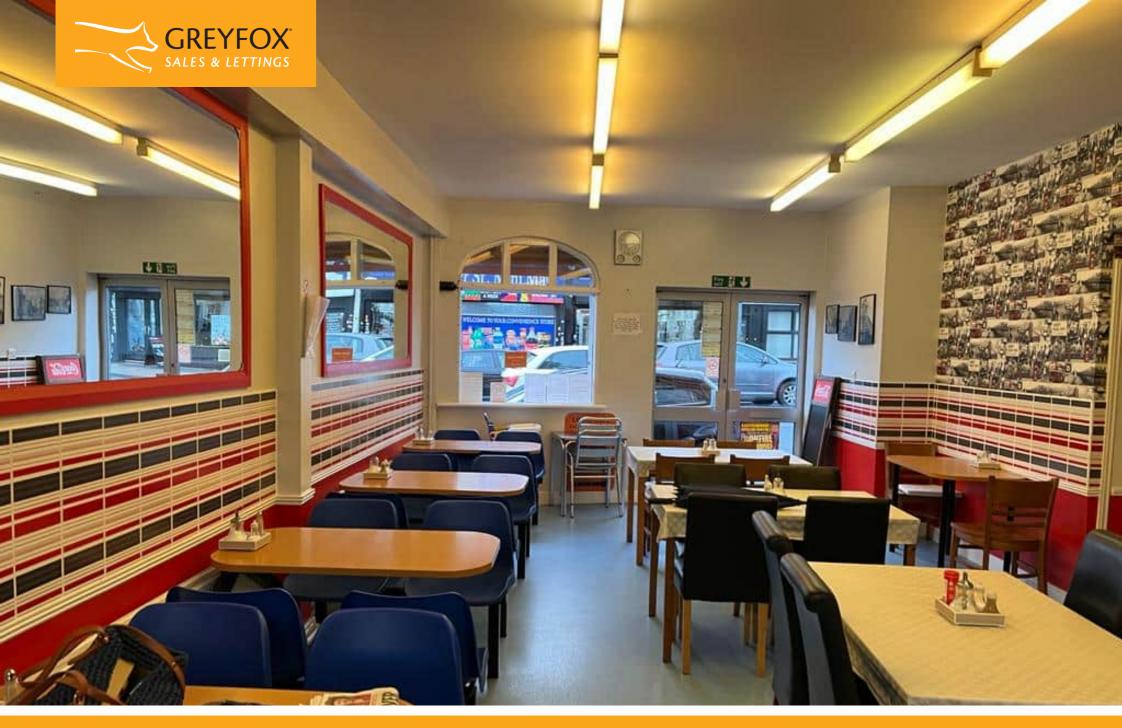

Laid out as an open plan shop with a counter and tables and chairs, a kitchen to the rear and a door to a small shared courtyard.

Total Approximate Area – 574 sq.ft. (53.4 sq.m.)

Premium: Offers in the region of £45,000 for the benefit of the current business and the fixtures and fittings. An inventory is available, please ask for a copy.