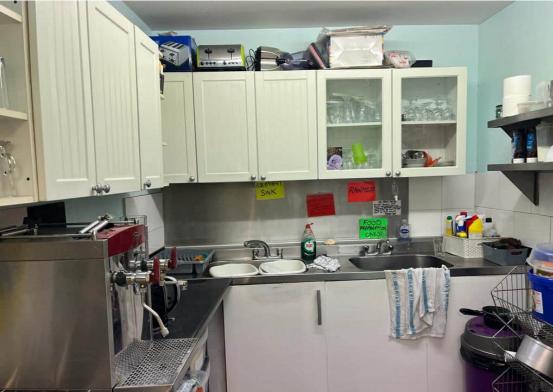

Laid out as an open plan shop with a counter and tables and chairs, a kitchen to the rear and a door to a small shared courtyard.

Total Approximate Area – 574 sq.ft. (53.4 sq.m.)

Premium: Offers in the region of £45,000 for the benefit of the current business and the fixtures and fittings. An inventory is available, please ask for a copy.