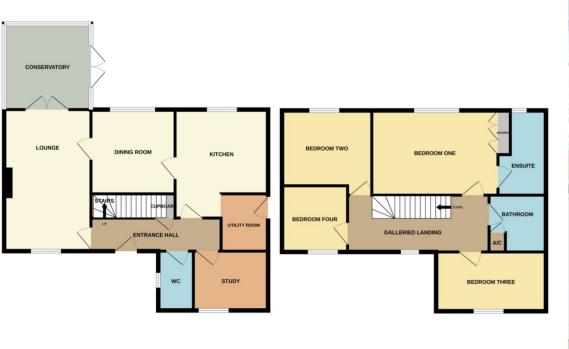

## **Corby Glen**

£375,000

\*\*\*MODERN DETACHED FAMILY HOME\*\*\* Rosedale are delighted to offer this spacious home located in the popular village of Corby Glen. The property is within a small modern development and has no onward chain. There are four bedrooms, main with ensuite, a galleried landing, and a family bathroom. Downstairs there are three receptions (lounge, office and dining room) conservatory, kitchen/breakfast, utility and cloakroom. Outside there is plenty of off road parking set back from the road leading to the single garage. The rear garden has mature shrubs, lawned area and seating area apon decking. To fully appreciate this property viewings are highly recommended. EPC Energy Rating D/Council Tax Band D.