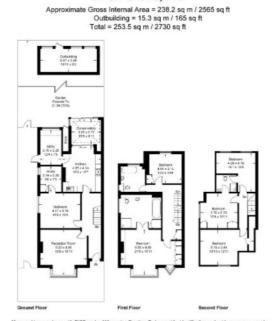

Birch Grove, W3

Measured in accordance with RICS Lock of Measuring Practice. To be used for idemtification and guidance purposes only. Whilst every care is taken in the preparation of this plan, please check all dimensions, shapes and compass bearings before making any decisions reliant upon them. www.iedentsR.com/2020 below/dentsR.com Birch Grove is located close to the shops, bars and restaurants in both Acton and Ealing Broadway, with Ealing Common close by. Ealing Common Underground Station (District and Piccadilly lines) and West Acton (central line) are both within easy reach. Early viewings recommended.