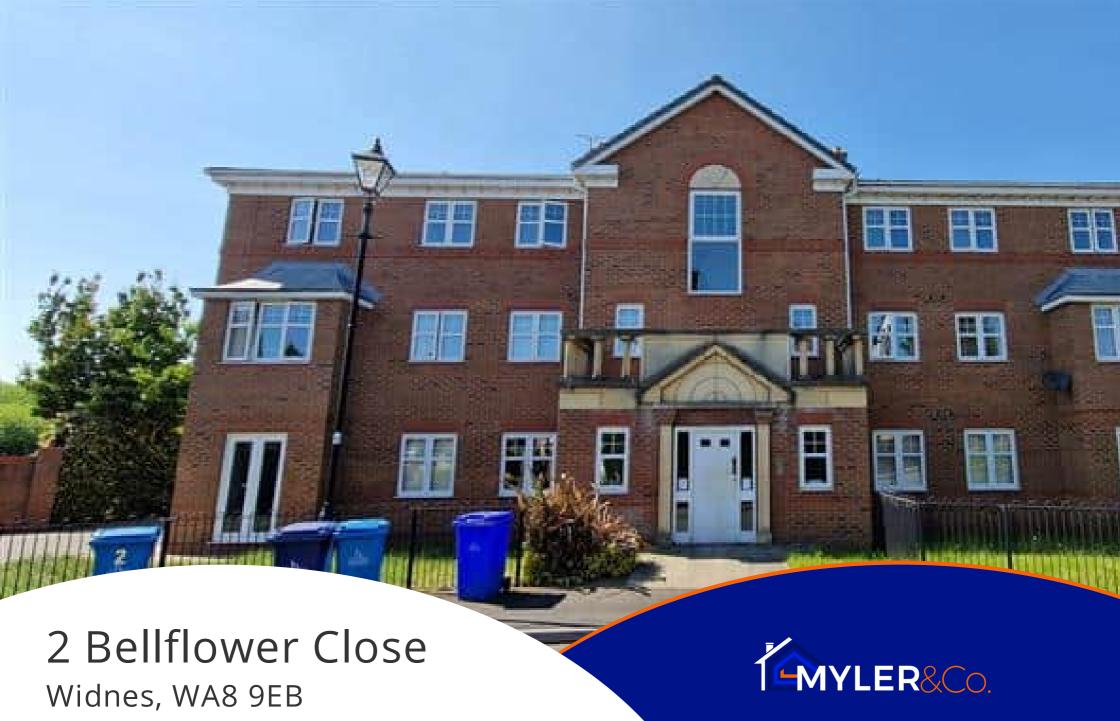

0151 424 5100 info@mylerestates.com







## **Ground Floor**

#### **Entrance Hall**

Laminate to floor, three ceiling lights, radiator, storage cupboard, doors to lounge, two bedrooms & bathroom.

# Lounge / Diner / Kitchen

6.80m x 4.91m (22' 4" x 16' 1")

Lounge Area

Carpet to floor, ceiling light, radiator, UPVC double glazed french doors.

Dining Area

Carpet to floor, ceiling light, radiator.

Kitchen Area

Vinyl to floor, ceiling spot lights, UPVC double glazed window, kitchen comprises of a range of wall and base units with work surface over, stainless steel sink with mixer tap, stainless steel oven, gas hob and extractor fan. space and plumbing for fridge freezer & washing machine.

## Bedroom One

3.55m x 3.42m (11' 8" x 11' 3")

Carpet to floor, ceiling light, radiator, UPV