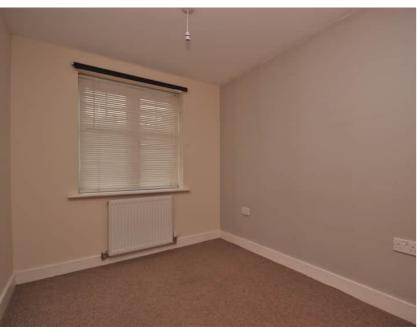

## **Bedroom Two**

2.75m x 2.22m (9' 0" x 7' 3")

Carpet to floor, ceiling light, radiator, UPVC double glazed window.