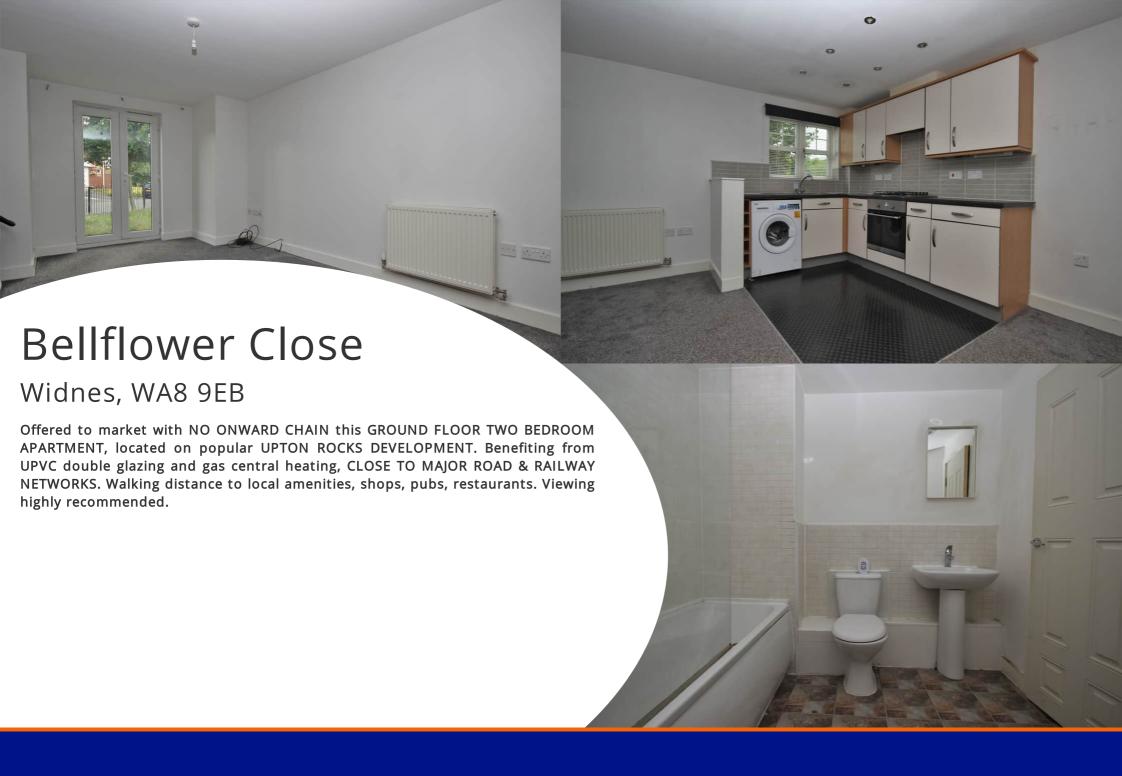

# Lounge / Diner / Kitchen

6.80m x 4.91m (22' 4" x 16' 1")

Lounge Area

Carpet to floor, ceiling light, radiator, UPVC double glazed french doors.

Dining Area

Carpet to floor, ceiling light, radiator.

Kitchen Area

Vinyl to floor, ceiling spot lights, UPVC double glazed window, kitchen comprises of a range of wall and base units with work surface over, stainless steel sink with mixer tap, stainless steel oven, gas hob and extractor fan. space and plumbing for fridge freezer & washing machine.

#### Bathroom

Vinyl to floor, ceiling light, radiator, storage cupboard, bath with shower over and mixer taps, pedestal hand wash basin & low level W/C.

Myler & Co 77, Albert Road, Widnes, Cheshire, WA8 6JS 0151 424 5100 info@mylerestates.com