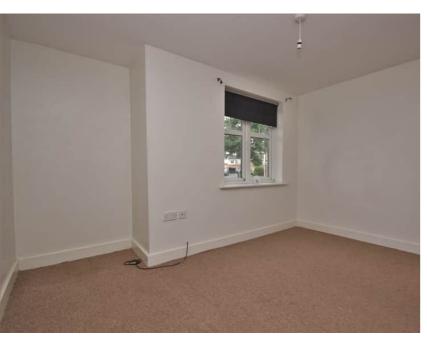

## Bedroom One

3.55m x 3.42m (11' 8" x 11' 3")

Carpet to floor, ceiling light, radiator, UPVC double glazed window.