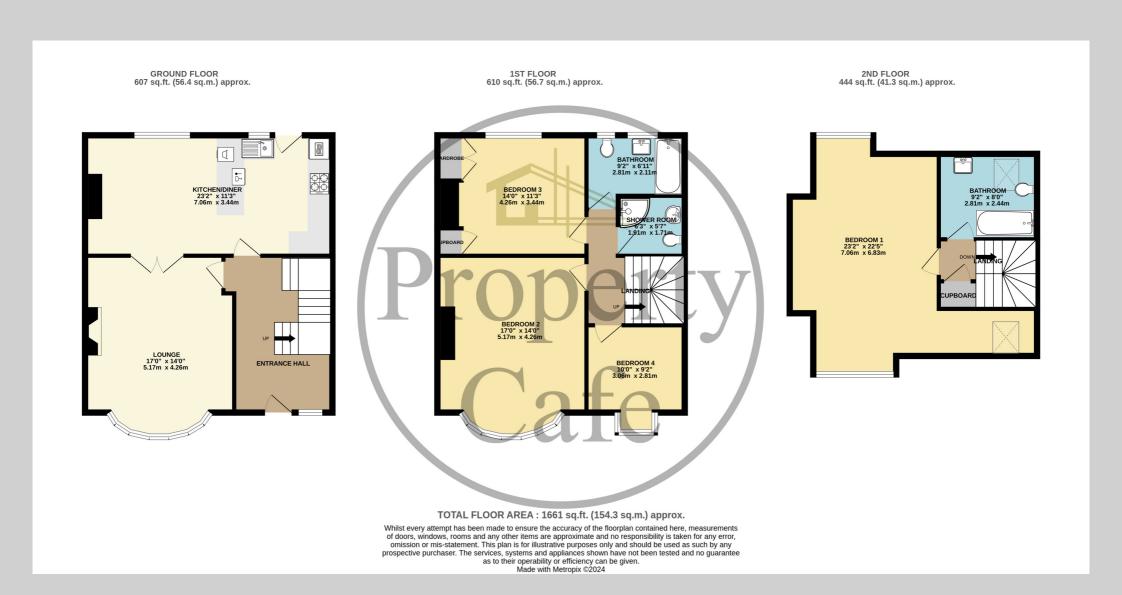

47 West Parade, Bexhill-on-Sea, East Sussex, TN39 3DX Stunning Seafront Maisonette With Views/Garden & Garage £575,000

Property Cafe are delighted to present to the market this stunning Four Bedroom Seafront Maisonette spread over three floors with Panoramic Sea Views. Accommodation and benefits include; Its own private entrance and front door leading to an inner hallway generous in space; Spacious south facing lounge with feature fireplace, bay window and fantastic sea views at raised ground floor level; Modern fitted kitchen/diner offering ample cupboard & worktop space including integrated oven, microwave and gas hob. The first floor consists of two large double bedrooms, a third single/small double bedroom, fitted family bathroom and separate shower room. Finally the top floor of this apartment comprises of a master bedroom with an additional dressing/study area and a further bathroom offering bath with overhead shower attachment, wash basin & WC. Externally the maisonette boasts a private courtyard garden to the rear, single garage and off-road parking. We are offering this property for sale with gas central heating & double glazing, in excellent decorative order throughout and with no onward chain. We recommend you view at your earliest convenience.

- Stunning Four Bedroom Seafront Maisonette For Sale
  - Spacious Lounge With Uninterrupted Views
    - Modern Fitted Kitchen/Diner
    - Private Courtyard Garden
    - Single Garage & Off-road Parking
  - Own Private Entrance Both Front & Back

- Panoramic Sea Views
- Excellent Decorative Order Throughout
  - Three Storey Maisonette
  - Sold With No Onward Chain
  - Viewing Highly Recommended