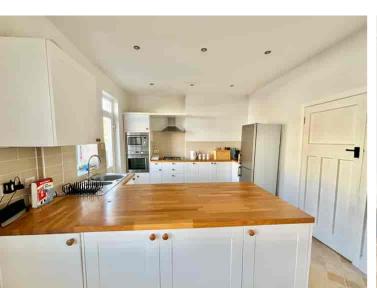

47 West Parade, Bexhill-on-Sea, East Sussex, TN39 3DX Stunning Seafront Maisonette With Views/Garden & Garage £575,000

Property Cafe are delighted to present to the market this stunning Four Bedroom Seafront Maisonette spread over three floors with Panoramic Sea Views. Accommodation and benefits include; Its own private entrance and front door leading to an inner hallway generous in space; Spacious south facing lounge with feature fireplace, bay window and fantastic sea views at raised ground floor level; Modern fitted kitchen/diner offering ample cupboard & worktop space including integrated oven, microwave and gas hob. The first floor consists of two large double bedrooms, a third single/small double bedroom, fitted family bathroom and separate shower room. Finally the top floor of this apartment comprises of a master bedroom with an additional dressing/study area and a further bathroom offering bath with overhead shower attachment, wash basin & WC. Externally the maisonette boasts a private courtyard garden to the rear, single garage and off-road parking. We are offering this property for sale with gas central heating & double glazing, in excellent decorative order throughout and with no onward chain. We recommend you view at your earliest convenience.

- Stunning Four Bedroom Seafront Maisonette For Sale
  - Spacious Lounge With Uninterrupted Views
    - Modern Fitted Kitchen/Diner
    - Private Courtyard Garden
    - Single Garage & Off-road Parking
  - Own Private Entrance Both Front & Back