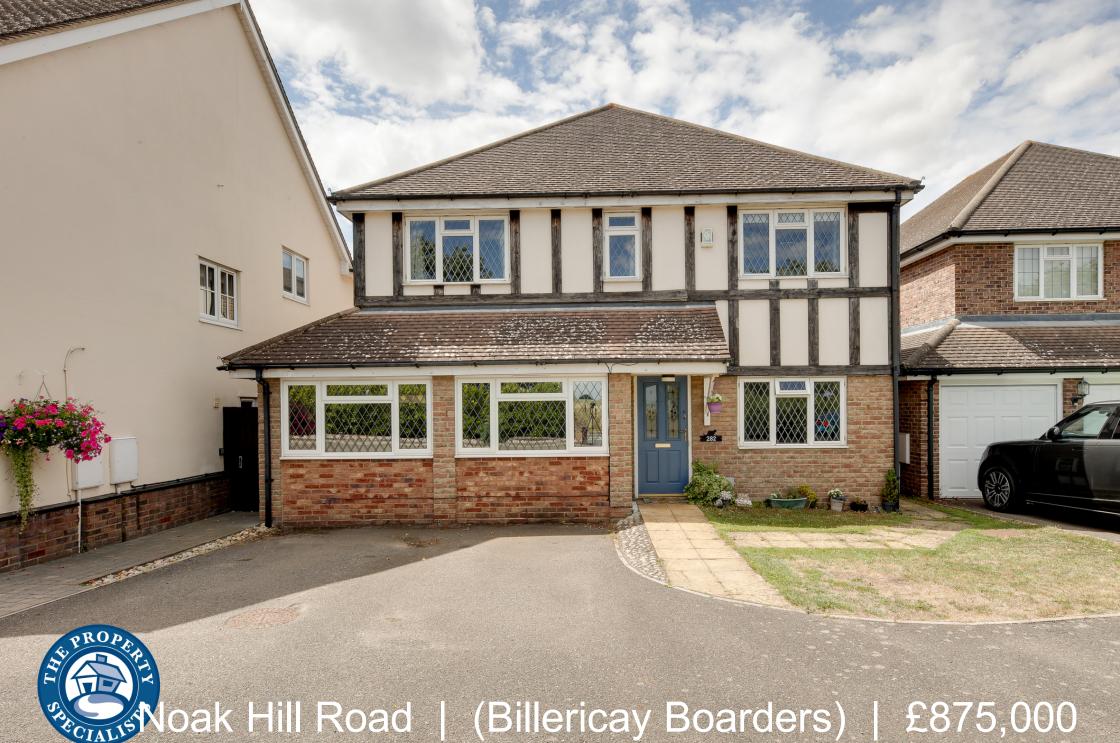

## Noak Hill Road

(Billericay Boarders) | Essex | SS15 4DE

The Property Specialists of Billericay are delighted to offer for sale this four bedroom detached family home, situated on the popular Noak Hill Road bordering Billericay.

This fantastic family home is positioned opposite open fields, whilst also offering easy access to major road links and both Billericay & Laindon railway stations. The generous ground floor accommodation of this property comprises of a large reception room to front elevation, kitchen with separate utility room, 17' x 15' lounge, dining room, cloakroom and a further office/study which can easily be used as an additional bedroom should one be required. To the first floor you will find a three piece family bathroom and four excellent size bedrooms, two of which benefit from their own en-suite shower rooms. Externally the property benefits from a driveway to front and an excellent rear garden, approximately 175 ft in length and benefitting from west facing sunny aspect.

- Four Bedroom Detached Family Home
- Opposite Open Fields
- Within easy reach of Billericay High Street and Train Station
- Generous Ground Floor Accommodation
- Four Double Bedrooms
- Two Bedrooms With En-Suites
- Separate Ground floor W/C
- West Facing Rear Garden Approx. 175
   Ft
- Off Street Parking