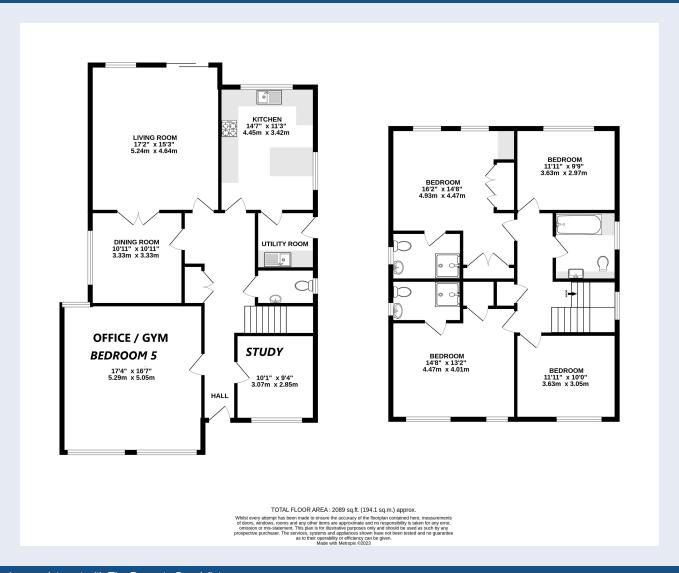

This fantastic family home is positioned opposite open fields, whilst also offering easy access to major road links and both Billericay & Laindon railway stations. The generous ground floor accommodation of this property comprises of a large reception room to front elevation, kitchen with separate utility room, 17' x 15' lounge, dining room, cloakroom and a further office/study which can easily be used as an additional bedroom should one be required. To the first floor you will find a three piece family bathroom and four excellent size bedrooms, two of which benefit from their own en-suite shower rooms. Externally the property benefits from a driveway to front and an excellent rear garden, approximately 175 ft in length and benefitting from west facing sunny aspect.