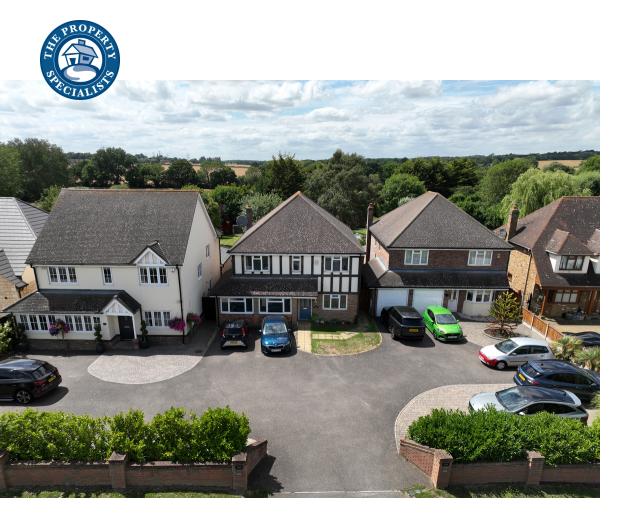

This fantastic family home is positioned opposite open fields, whilst also offering easy access to major road links and both Billericay & Laindon railway stations. The generous ground floor accommodation of this property comprises of a large reception room to front elevation, kitchen with separate utility room, 17' x 15' lounge, dining room, cloakroom and a further office/study which can easily be used as an additional bedroom should one be required. To the first floor you will find a three piece family bathroom and four excellent size bedrooms, two of which benefit from their own en-suite shower rooms. Externally the property benefits from a driveway to front and an excellent rear garden, approximately 175 ft in length and benefitting from west facing sunny aspect.

- Four Bedroom Detached Family Home
- Opposite Open Fields
- Within easy reach of Billericay High Street and Train Station
- Generous Ground Floor Accommodation
- Four Double Bedrooms
- Two Bedrooms With En-Suites
- Separate Ground floor W/C
- West Facing Rear Garden Approx. 175
   Ft
- Off Street Parking