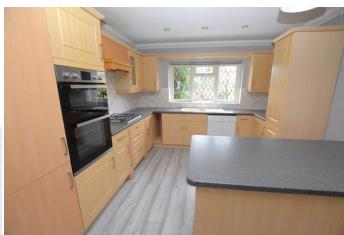

This fantastic family home is positioned opposite open fields, whilst also offering easy access to major road links and both Billericay & Laindon railway stations. The generous ground floor accommodation of this property comprises of a large reception room to front elevation, kitchen with separate utility room, 17' x 15' lounge, dining room, cloakroom and a further office/study which can easily be used as an additional bedroom should one be required. To the first floor you will find a three piece family bathroom and four excellent size bedrooms, two of which benefit from their own en-suite shower rooms. Externally the property benefits from a driveway to front and an excellent rear garden, approximately 175 ft in length and benefitting from west facing sunny aspect.