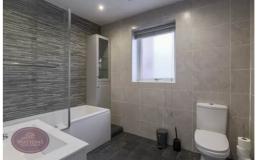

## **Bathroom**

White 3 piece suite comprising wc, vanity sink unit and panelled bath with electric shower over. Chrome heated towel rail, ceiling spotlights, extractor fan and obscured uPVC double glazed window to the side.