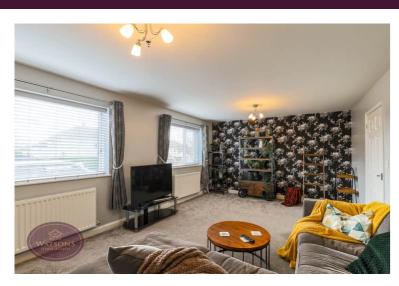

### Lounge

6.24m x 3.85m (20' 6" x 12' 8") 2 uPVC double glazed windows to the front and 2 radiators.