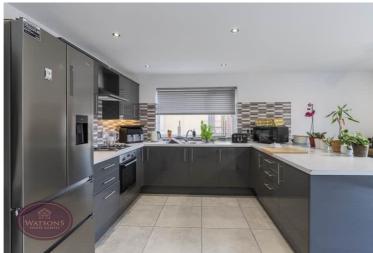

## **Dining Kitchen**

6.24m x 5.24m (20' 6" x 17' 2") A range of matching wall & base units with worksurfaces incorporating an inset 1.5 bowl stainless steel sink and drainer unit. Integrated appliances including electric oven, dishwasher and gas hob with extractor over. Breakfast bar, 2 radiators, ceiling spotlights, tiled floor, uPVC double glazed window to the side and French doors to the rear garden.