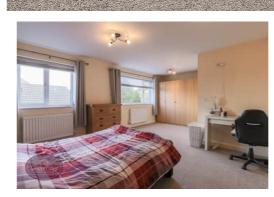

## **Bedroom 1**

6.24m x 5.23m Max (20' 6" x 17' 2") 2 uPVC double glazed windows to the rear, radiator and door to the en suite.