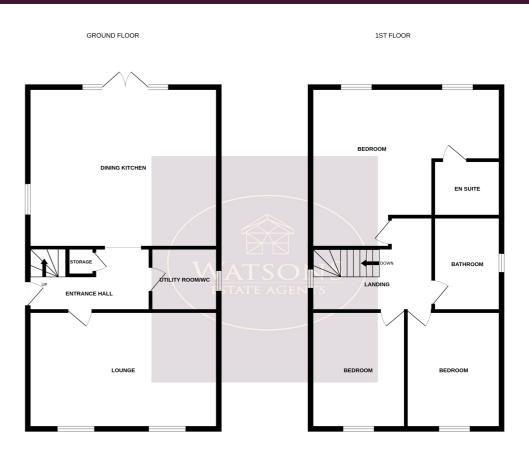

# **Ground Floor**

## **Entrance Hall**

UPVC entrance door to the side, ceiling spotlights, radiator and built in under stairs storage cupboard. Doors to the lounge, dining kitchen, utility room/wc, and stairs to the first floor.

### Lounge

6.24m x 3.85m (20' 6" x 12' 8") 2 uPVC double glazed windows to the front and 2 radiators.

## **Dining Kitchen**

6.24m x 5.24m (20' 6" x 17' 2") A range of matching wall & base units with worksurfaces incorporating an inset 1.5 bowl stainless steel sink and drainer unit. Integrated appliances including electric oven, dishwasher and gas hob with extractor over. Breakfast bar, 2 radiators, ceiling spotlights, tiled floor, uPVC double glazed window to the side and French doors to the rear garden.

## **Utility Room/WC**

A range of matching base units with worksurface over. Plumbing for washing machine, space for tumble dryer and wall mounted combination boiler. WC, pedestal sink, tiled floor and uPVC double glazed window to the side.

### **First Floor**

## Landing

UPVC double glazed window to the side, radiator and access to the partly boarded attic. Doors to all bedrooms and the bathroom.

Whilst every attempt has been made to ensure the accuracy of the floorpian contained here, measureme of doors, windows, rooms and any other items are approximate and no responsibility is taken for any omission or mis-statement. This pain is for fillustrative purposes only and should be used as such by an prospective purchaser. The services, systems and appliances shown have not been tested and no guarar as the properties of the properties of efficiency can be given.

## **Bedroom 1**

6.24m x 5.23m Max (20' 6" x 17' 2") 2 uPVC double glazed windows to the rear, radiator and door to the en suite.

#### **En Suite**

White 3 piece suite comprising wc, vanity sink unit and shower cubicle with mains fed shower. Chrome heated towel rail, ceiling spotlights and extractor fan.

#### Bedroom 2

3.86m x 3.05m (12' 8" x 10' 0") UPVC double glazed window to the front and radiator.

## Bedroom 3

3.86m x 3.05m (12' 8" x 10' 0") UPVC double glazed window to the front and radiator.

## **Bathroom**

White 3 piece suite comprising wc, vanity sink unit and panelled bath with electric shower over. Chrome heated towel rail, ceiling spotlights, extractor fan and obscured uPVC double glazed window to the side.