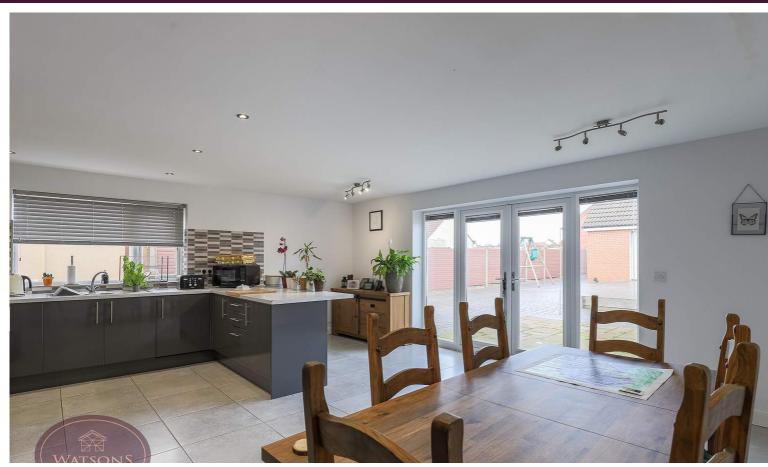

## **Dining Kitchen**

6.24m x 5.24m (20' 6" x 17' 2") A range of matching wall & base units with worksurfaces incorporating an inset 1.5 bowl stainless steel sink and drainer unit. Integrated appliances including electric oven, dishwasher and gas hob with extractor over. Breakfast bar, 2 radiators, ceiling spotlights, tiled floor, uPVC double glazed window to the side and French doors to the rear garden.