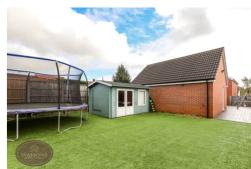

# Outside

To the front of the property is a tarmacadam driveway with space for multiple vehicles leading alongside to the detached double garage which is fitted with power and up & over door. The rear garden is enclosed by timber fencing with gated access to the side and comprises paved patio area, brick paved driveway, artificial lawn, and summer house.