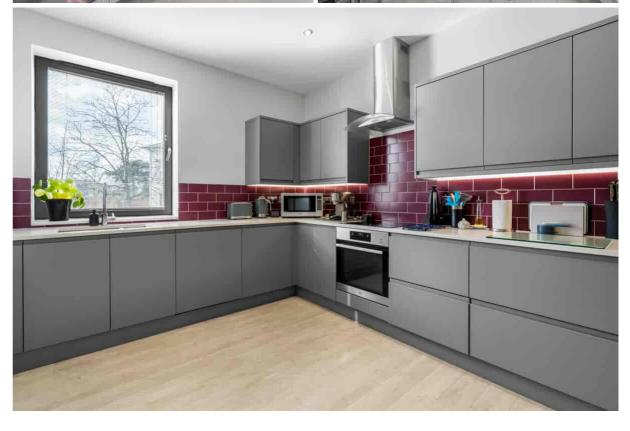

### Description

A delightful upper ground floor, purpose-built, apartment enjoying spacious accommodation throughout and within walking distance of the town centre. This contemporary apartment has been beautifully upgraded by the current owner and offers a welcoming entrance hallway with a built-in utility cupboard, an impressive L-shaped living/dining room with French doors to a Juliet balcony and windows to front and side aspects allowing plenty of light, double doors lead into the recently refitted kitchen with a range of sleek grey wall and base units and built-in appliances. There are 2 double bedrooms, the principal bedroom with a refurbished en suite shower room and double doors giving access to an east facing balcony. The modern bathroom has a white suite with built-in vanity storage. Outside, there is a communal garden to the rear of the building and an allocated car parking space behind electric gates. The apartment further benefits from double glazing, bicycle space, disabled platform lift, and a security entry phone system.