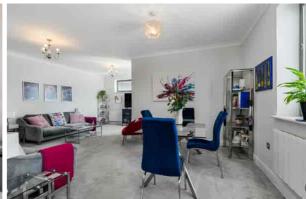

### Description

A delightful upper ground floor, purpose-built, apartment enjoying spacious accommodation throughout and within walking distance of the town centre. This contemporary apartment has been beautifully upgraded by the current owner and offers a welcoming entrance hallway with a built-in utility cupboard, an impressive L-shaped living/dining room with French doors to a Juliet balcony and windows to front and side aspects allowing plenty of light, double doors lead into the recently refitted kitchen with a range of sleek grey wall and base units and built-in appliances. There are 2 double bedrooms, the principal bedroom with a refurbished en suite shower room and double doors giving access to an east facing balcony. The modern bathroom has a white suite with built-in vanity storage. Outside, there is a communal garden to the rear of the building and an allocated car parking space behind electric gates. The apartment further benefits from double glazing, bicycle space, disabled platform lift, and a security entry phone system.