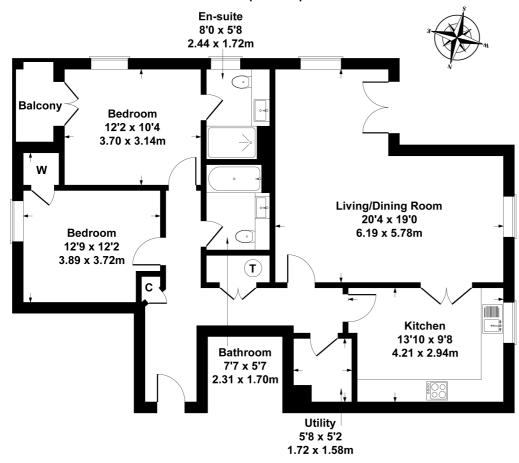

# **5 Hartley Court**

Approximate Gross Internal Area 1001 sq ft - 93 sq m

#### SKETCH PLAN FOR ILLUSTRATIVE PURPOSES ONLY

All measurements walls, doors, windows, fittings and appliances, their sizes and locations, are approximate only. They cannot be regarded as being a representation by the seller, nor their agent.