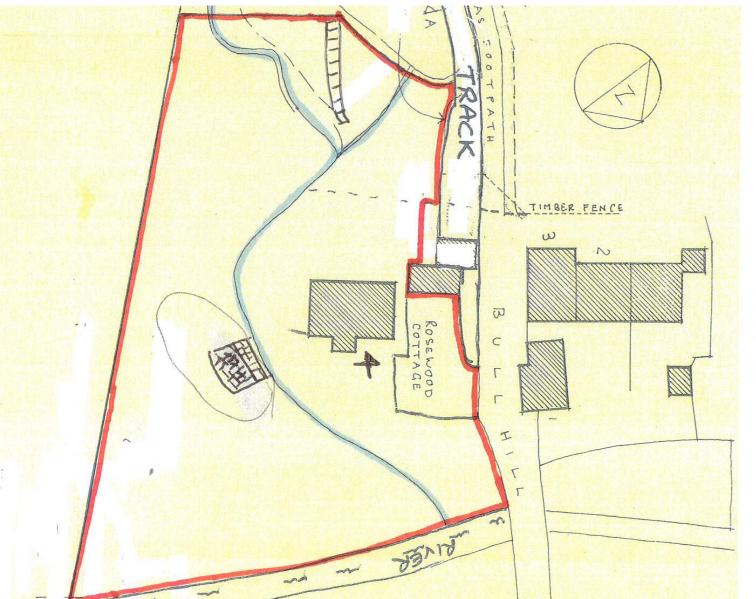

## **FULL DESCRIPTION**

Rosewood Cottage is a charming stone built detached cottage circa 1812 standing in gardens and woodland approximately 0.6 of an acre which incorporates a stream delightfully tucked away in the sought after village of Oxenhope. This three-bedroomed detached cottage is well worhy of an inspection to fully appreciate the setting and accommodation that is on offer, briefly the accommodation which is over two floors comprises -

Gas Central Heating & Double Glazing

OUTSIDE - . Gravelled parking area to front and side with parking for several vehicles. Lawned gardens to the front and side. patio area to rear. Plot size approximately 0.6 of an acre with woodland and stream running through.