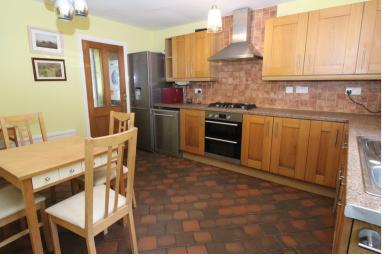

GROUND FLOOR - Entrance Porch with tiled floor. Living Room with solid fuel stove with stone hearth, windows to the front and side elevation with double doors opening to the rear patio. Inner Hall with tiled floor and built-in cupboard. Dining Kitchen with range of modern base and wall units, laminate worktops, five ring gas hob, built-in oven and stainless steel extractor above, tiled splash-backs, integrated dishwasher, stainless steel sink unit and tiled floor. Rear Hall/Utility with cupboard, worktop, plumbing for washing machine and tiled floor. Cloaks with w.c., basin, tiled floor and cupboard under stairs.