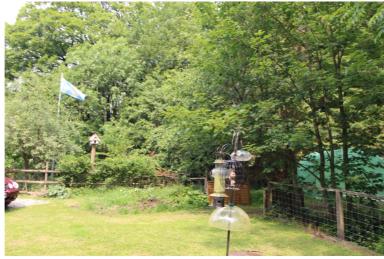

Gas Central Heating & Double Glazing

OUTSIDE - . Gravelled parking area to front and side with parking for several vehicles. Lawned gardens to the front and side. patio area to rear. Plot size approximately 0.6 of an acre with woodland and stream running through.