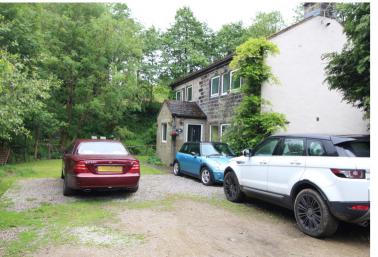

Gas Central Heating & Double Glazing

OUTSIDE - . Gravelled parking area to front and side with parking for several vehicles. Lawned gardens to the front and side. patio area to rear. Plot size approximately 0.6 of an acre with woodland and stream running through.