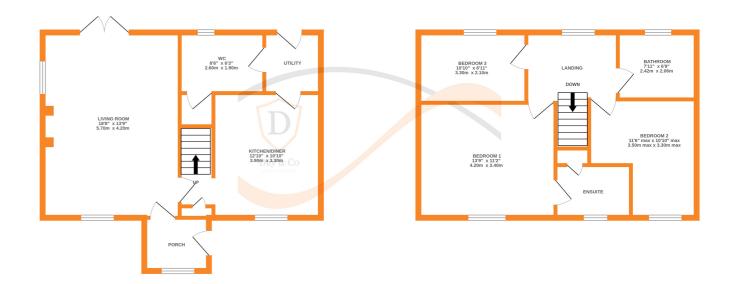

GROUND FLOOR - Entrance Porch with tiled floor. Living Room with solid fuel stove with stone hearth, windows to the front and side elevation with double doors opening to the rear patio. Inner Hall with tiled floor and built-in cupboard. Dining Kitchen with range of modern base and wall units, laminate worktops, five ring gas hob, built-in oven and stainless steel extractor above, tiled splash-backs, integrated dishwasher, stainless steel sink unit and tiled floor. Rear Hall/Utility with cupboard, worktop, plumbing for washing machine and tiled floor. Cloaks with w.c., basin, tiled floor and cupboard under stairs.

FIRST FLOOR - Landing, Bedroom 1, with En suite Shower Room with w.c., wash basin, tiled shower cubicle, radiator, tiled splash-backs and cupboard over bulkhead. Bedroom 2, with window to the front elevation. Bedroom 3, with window to the rear. House Bathroom with three piece white suite comprising w.c., wash basin and bath with shower attachment and screen.

GROUND FLOOR 1ST FLOOR

Whilst every attempt has been made to ensure the accuracy of the floorplan contained here, measurements of doors, windows, rooms and any other items are approximate and no responsibility is taken for any error, omission or mis-statement. This plan is for illustrative purposes only and should be used as such by any rospective purchaser. The services, systems and appliances shown have not been tested and no guarantee as to their operability or efficiency can be given.