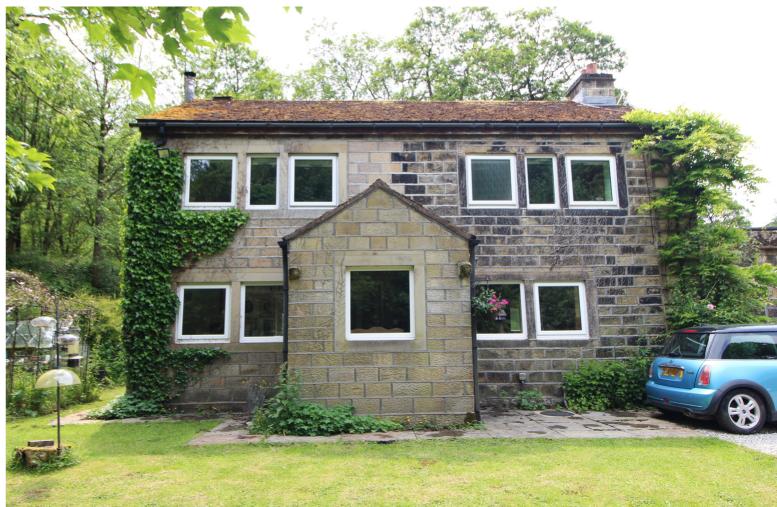

## **FULL DESCRIPTION**

Rosewood Cottage is a charming stone built detached cottage circa 1812 standing in gardens and woodland approximately 0.6 of an acre which incorporates a stream delightfully tucked away in the sought after village of Oxenhope. This three-bedroomed detached cottage is well worhy of an inspection to fully appreciate the setting and accommodation that is on offer, briefly the accommodation which is over two floors comprises -

GROUND FLOOR - Entrance Porch with tiled floor. Living Room with solid fuel stove with stone hearth, windows to the front and side elevation with double doors opening to the rear patio. Inner Hall with tiled floor and built-in cupboard. Dining Kitchen with range of modern base and wall units, laminate worktops, five ring gas hob, built-in oven and stainless steel extractor above, tiled splash-backs, integrated dishwasher, stainless steel sink unit and tiled floor. Rear Hall/Utility with cupboard, worktop, plumbing for washing machine and tiled floor. Cloaks with w.c., basin, tiled floor and cupboard under stairs.