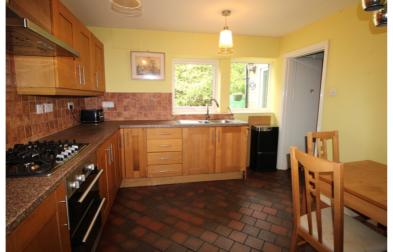

GROUND FLOOR - Entrance Porch with tiled floor. Living Room with solid fuel stove with stone hearth, windows to the front and side elevation with double doors opening to the rear patio. Inner Hall with tiled floor and built-in cupboard. Dining Kitchen with range of modern base and wall units, laminate worktops, five ring gas hob, built-in oven and stainless steel extractor above, tiled splash-backs, integrated dishwasher, stainless steel sink unit and tiled floor. Rear Hall/Utility with cupboard, worktop, plumbing for washing machine and tiled floor. Cloaks with w.c., basin, tiled floor and cupboard under stairs.