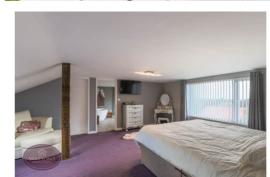

#### Bedroom 1

5.82m x 5.02m (19' 1" x 16' 6") UPVC double glazed window to the rear, Velux window, radiator, air conditioning unit, access to eaves storage, doors to the dressing room and en suite.

### **Dressing Room**

2.6m x 2.47m (8' 6" x 8' 1") Velux window, luxury vinyl tile flooring, radiator.