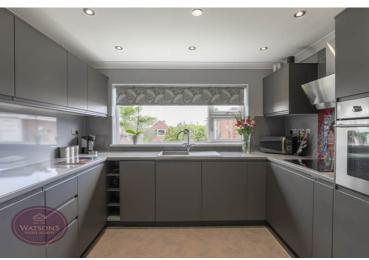

#### Kitchen

3.48m x 3.32m (11' 5" x 10' 11") A range of matching wall & base units, with worksurfaces incorporating an inset sink & drainer unit and electric hob with extractor over. Integrated waist height electric oven, ceiling spotlights, radiator, storage cupboard, laundry cupboard, composite external door to the side, uPVC double glazed window to the rear.