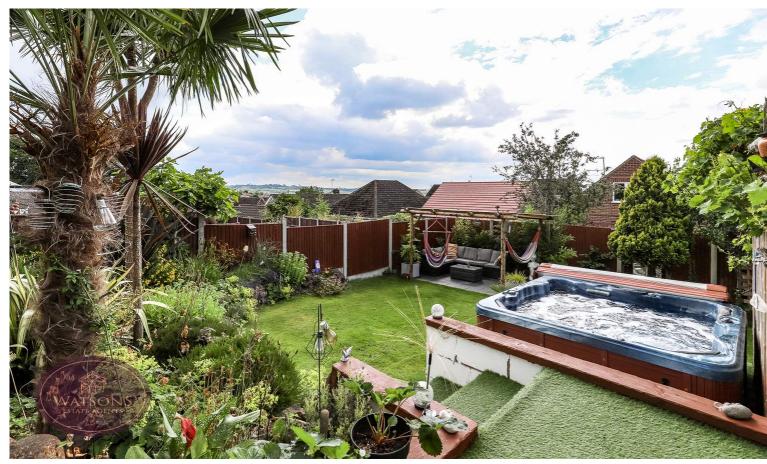

# Outside

To the front of the property is a turfed lawn, flower bed boarders with a range of plants & shrubs, paved driveway leading alongside the property to the car port and detached garage which is fitted with power and up & over door. The South facing, terraced rear garden is enclosed by timber fencing with gated access to the side, and comprises paved patio area, turfed lawn, greenhouse, flower bed boarders with a range of Mediterranean plants, shrubs & flowers, grape vines, fruit trees such fig & pear and a 6 seater hot tub included.