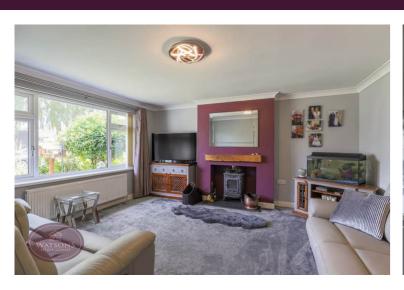

## Lounge

4.59m x 4.06m (15' 1" x 13' 4") UPVC double glazed window to the front, inglenook fireplace with multi fuel burner, radiator.