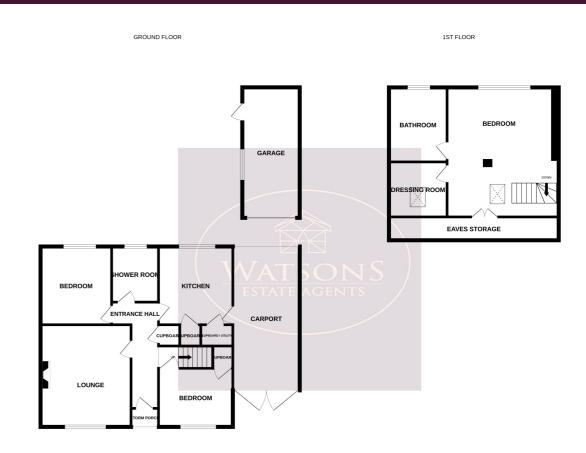

### **Ground Floor**

#### **Entrance Hall**

Composite entrance door, radiator, laminate wood flooring, cupboard housing the combination boiler, doors to the lounge, kitchen, shower room and bedrooms 2 & 3, stairs to the first floor.

## Lounge

4.59m x 4.06m (15' 1" x 13' 4") UPVC double glazed window to the front, inglenook fireplace with multi fuel burner, radiator.

#### Kitchen

3.48m x 3.32m (11' 5" x 10' 11") A range of matching wall & base units, with worksurfaces incorporating an inset sink & drainer unit and electric hob with extractor over. Integrated waist height electric oven, ceiling spotlights, radiator, storage cupboard, laundry cupboard, composite external door to the side, uPVC double glazed window to the rear.

# Bedroom 2

3.49m x 3.18m (11' 5" x 10' 5") UPVC double glazed window to the rear and radiator.

### Bedroom 3

3.35m x 2.63m (11' 0" x 8' 8") UPVC double glazed window to the front and radiator.

# **Shower Room**

White 3 piece suite comprising WC, vanity sink unit and shower cubicle with mains fed shower. Tiled floor, chrome heated towel rail, ceiling spotlights, extractor fan and obscured uPVC double glazed window to the rear.

# **First Floor**

#### Bedroom 1

5.82m x 5.02m (19' 1" x 16' 6") UPVC double glazed window to the rear, Velux window, radiator, air conditioning unit, access to eaves storage, doors to the dressing room and en suite.

### **Dressing Room**

2.6m x 2.47m (8' 6" x 8' 1") Velux window, luxury vinyl tile flooring, radiator.

## En Suite

3.22m x 3.18m (10' 7" x 10' 5") White 4 piece suite comprising WC, vanity sink unit, freestanding bathtub and shower cubicle with mains fed shower. Chrome heated towel rail, ceiling spotlights, extractor fan, luxury vinyl tile flooring and obscured uPVC double glazed window to the rear.

# Outside

To the front of the property is a turfed lawn, flower bed boarders with a range of plants & shrubs, paved driveway leading alongside the property to the car port and detached garage which is fitted with power and up & over door. The South facing, terraced rear garden is enclosed by timber fencing with gated access to the side, and comprises paved patio area, turfed lawn, greenhouse, flower bed boarders with a range of Mediterranean plants, shrubs & flowers, grape vines, fruit trees such fig & pear and a 6 seater hot tub included.