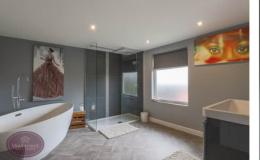

## En Suite

3.22m x 3.18m (10' 7" x 10' 5") White 4 piece suite comprising WC, vanity sink unit, freestanding bathtub and shower cubicle with mains fed shower. Chrome heated towel rail, ceiling spotlights, extractor fan, luxury vinyl tile flooring and obscured uPVC double glazed window to the rear.