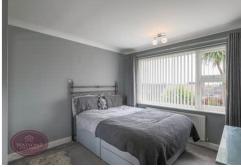

# Bedroom 2

3.49m x 3.18m (11' 5" x 10' 5") UPVC double glazed window to the rear and radiator.

### Bedroom 3

3.35m x 2.63m (11' 0" x 8' 8") UPVC double glazed window to the front and radiator.