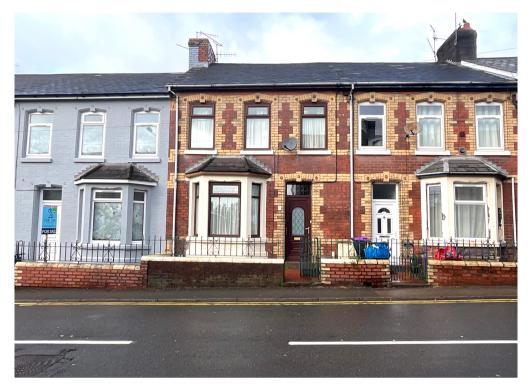

## 21 Chapel Street, Pontnewydd, Cwmbran. NP44 1DW £185,000

## Tenure Freehold

- PARKING AT REAR
- THREE BEDROOMS
- FIRST FLOOR SHOWER ROOM
- TWO GENEROUS RECEPTION ROOMS
- EXTENDED TO REAR

- LARGE WELL FITTED KITCHEN
- SIDE PORCH WITH CLOAKROOM OFF
- ENCLOSED REAR GARDEN
- VERY CONVENIENT LOCATION
- BAY FRONTED MID TERRACE HOUSE

Generous extended 3 bed mid terrace in a convenient level location close to local shops, a few minutes walk to Cwmbran Town Centre and the Railway Station. There are two spacious reception rooms, a 16` kitchen with modern units, a side double glazed porch enclosing a handy cloakroom and a first floor shower room. Gas central heating is via a Vaillant combi boiler and the home is fully double glazed.