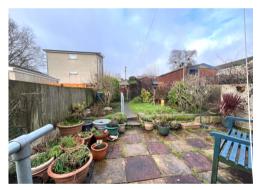

The rear garden is laid to patio and lawn and this leads onto a parking area and shed. (poss two spaces).

Viewing recommended at this realistic asking price.

Services:

Al mains services connected.

Council Tax Band: