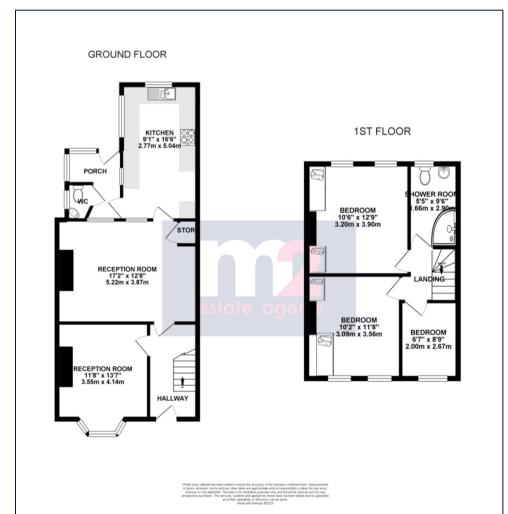

## Tenure Freehold

- PARKING AT REAR
- THREE BEDROOMS
- FIRST FLOOR SHOWER ROOM
- TWO GENEROUS RECEPTION ROOMS
- EXTENDED TO REAR

- LARGE WELL FITTED KITCHEN
- SIDE PORCH WITH CLOAKROOM OFF
- ENCLOSED REAR GARDEN
- VERY CONVENIENT LOCATION
- BAY FRONTED MID TERRACE HOUSE

Generous extended 3 bed mid terrace in a convenient level location close to local shops, a few minutes walk to Cwmbran Town Centre and the Railway Station. There are two spacious reception rooms, a 16` kitchen with modern units, a side double glazed porch enclosing a handy cloakroom and a first floor shower room. Gas central heating is via a Vaillant combi boiler and the home is fully double glazed.

The rear garden is laid to patio and lawn and this leads onto a parking area and shed. (poss two spaces).

Viewing recommended at this realistic asking price.

Services:

Al mains services connected.

Council Tax Band: