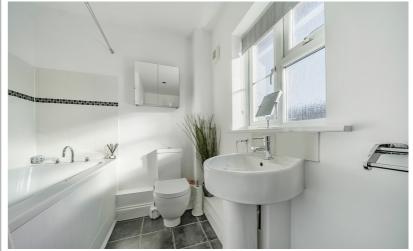

#### Cloakroom

Suite comprising low level wc and pedestal mounted wash hand basin. Ceramic tiled flooring with underfloor heating. Extractor fan. Kitchen/Dining/Living Room 21' 4" x 13' 3" (6.50m x 4.04m) Three double glazed windows to front. Underfloor heating. Open plan to:

#### En-suite Bathroom

Three piece suite comprising panel enclosed bath with shower over, low level wc and pedestal mounted wash hand basin. Partially tiled wall and tiled floor with underfloor heating. Obscure double glazed window to rear.