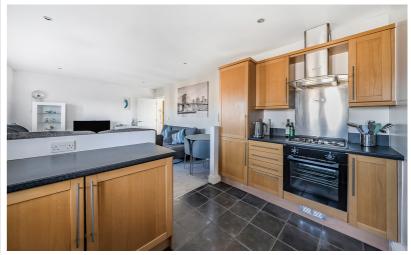

#### Kitchen

A range of wall and base units with complementary worksurfaces and upstands. Integrated fridge/freezer and space for washing machine. Inset stainless steel one & half bowl sink with drainer and mixer tap over. Fitted electric oven and 4 ring gas hob with stainless steel splashback and extractor hood over. Boiler housed in cupboard. Tiled flooring with underfloor heating. Double glazed window to side.