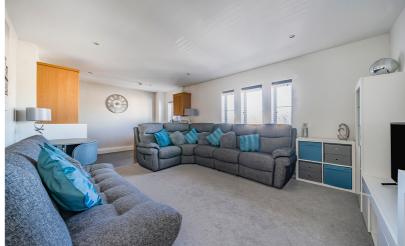

#### Cloakroom

Suite comprising low level wc and pedestal mounted wash hand basin. Ceramic tiled flooring with underfloor heating. Extractor fan. Kitchen/Dining/Living Room 21' 4" x 13' 3" (6.50m x 4.04m) Three double glazed windows to front. Underfloor heating. Open plan to: