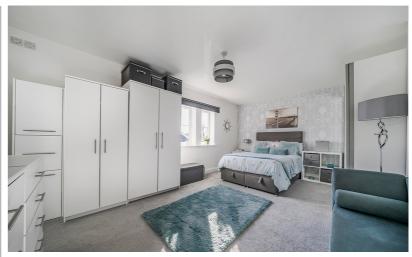

#### Bedroom

17' 4" x 11' 6" (5.28m x 3.51m) Two double glazed windows to side. Underfloor heating. Door into: