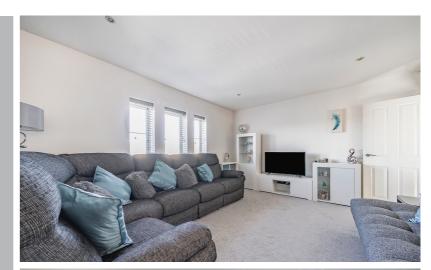

#### Cloakroom

Suite comprising low level wc and pedestal mounted wash hand basin. Ceramic tiled flooring with underfloor heating. Extractor fan. Kitchen/Dining/Living Room 21' 4" x 13' 3" (6.50m x 4.04m) Three double glazed windows to front. Underfloor heating. Open plan to: