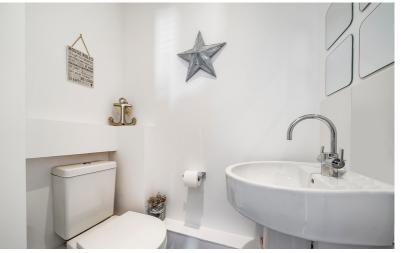

#### Cloakroom

Suite comprising low level wc and pedestal mounted wash hand basin. Ceramic tiled flooring with underfloor heating. Extractor fan. Kitchen/Dining/Living Room 21' 4" x 13' 3" (6.50m x 4.04m) Three double glazed windows to front. Underfloor heating. Open plan to: