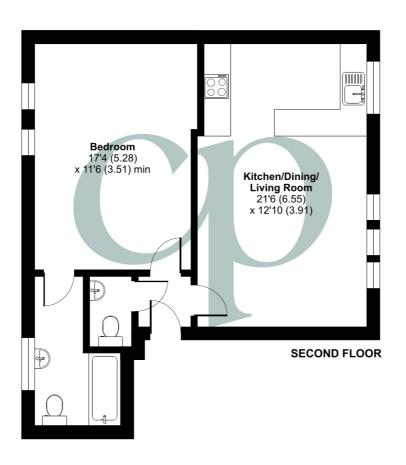

#### Cloakroom

Suite comprising low level wc and pedestal mounted wash hand basin. Ceramic tiled flooring with underfloor heating. Extractor fan. Kitchen/Dining/Living Room 21' 4" x 13' 3" (6.50m x 4.04m) Three double glazed windows to front. Underfloor heating. Open plan to:

#### Bedroom

17' 4" x 11' 6" (5.28m x 3.51m) Two double glazed windows to side. Underfloor heating. Door into:

For all your mortgage needs contact Dawn Olney at Mortgage Vision on 01462 811822 or email: enquiries @mortgagevision.co.uk

PRELIMINARY DETAILS - NOT YET APPROVED AND MAY BE SUBJECT TO CHANGES

Approximate Area = 591 sq ft / 54.9 sq m For identification only - Not to scale

Floor plan produced in accordance with RICS Property Measurement 2nd Edition, Incorporating International Property Measurement Standards (IPMS2 Residential). © nuchecom 2025. Produced for Country Properties. REF: 1256619