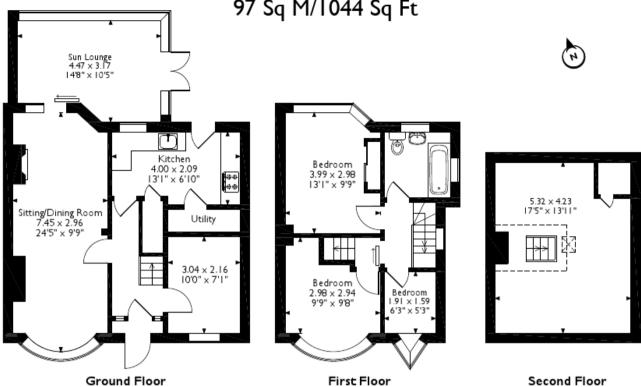

## Elizabeth Road, Sutton Coldfield, West Midlands Approximate Gross Internal Area 97 Sq M/1044 Sq Ft

Please note that the location of doors, windows and other items are approximate and this floorplan is to be used for illustrative purposes only. Unauthorized reproduction is prohibited.