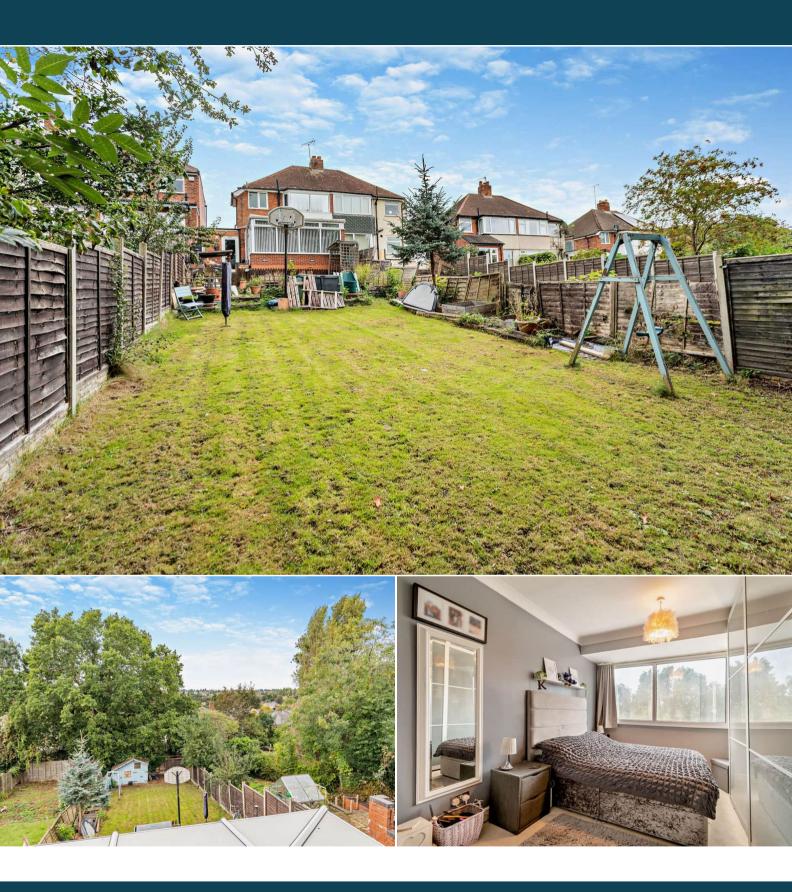

The interior of this well presented property comprises a spacious living room with dining area, conservatory, fitted kitchen and utility room on the ground floor. The first floor consists of 3 bedrooms and the family bathroom. The second floor has also been converted into a additional bedroom. The exterior boasts a private rear garden, perfect for enjoying the summer months.