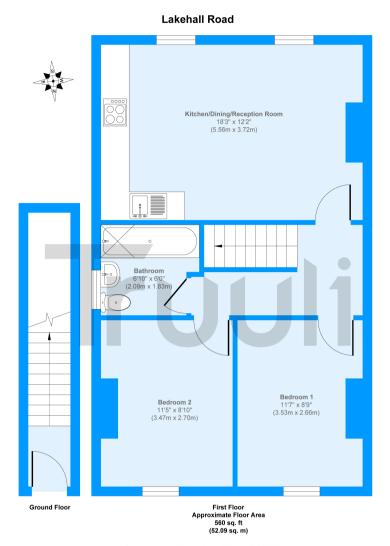

## £275,000 Leasehold

A lovely first floor maisonette, with its own private entrance. The property has been well maintained by the current owners and comprises; a large open plan kitchen living room, two double bedrooms and a modern three piece bathroom.

Approx. Gross Internal Floor Area 560 sq. ft / 52.09 sq. m