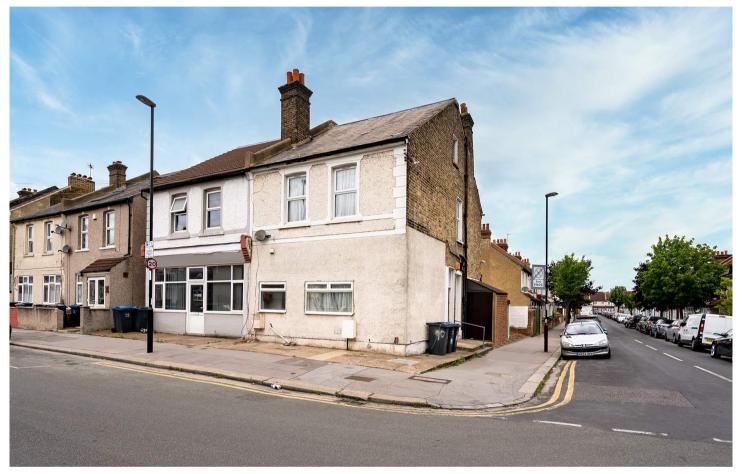

Lakehall Road, Thornton Heath, Surrey, CR7

£275,000 Leasehold

- share of freehold
- Maisonette
- Modern decor
- Close proximity to all local transport and amenities
- Two double bedrooms
- First floor conversion
- Loft space that can be used for storage or to extend (SSTP)

## £275,000 Leasehold

A lovely first floor maisonette, with its own private entrance. The property has been well maintained by the current owners and comprises; a large open plan kitchen living room, two double bedrooms and a modern three piece bathroom.