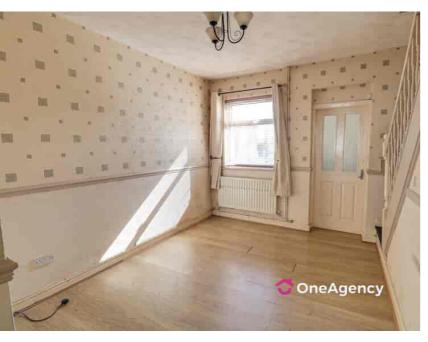

**Ground Floor** 

Sitting Room

Door to front, radiator, double glazed window to front

Living Room

DG Window to rear, stairs to first floor, understairs cupboard, radiator

Kitchen

A mixture of wall, base and drawer units, sink with drainer unit, radiator, double glazed window to side