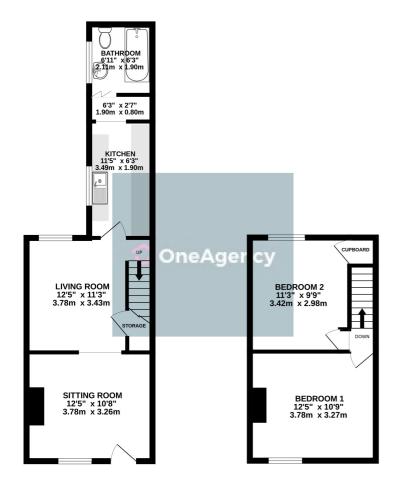

**Ground Floor** 

Sitting Room

Door to front, radiator, double glazed window to front

Living Room

DG Window to rear, stairs to first floor, understairs cupboard, radiator

Kitchen

A mixture of wall, base and drawer units, sink with drainer unit, radiator, double glazed window to side

Rear Lobby

Door to side, access to loft

Bathroom

Panel bath with shower attachment, wash hand basin, W/C, radiator, double glazed window to side

First Floor

Landing

Access to loft

Bedroom One

Double glazed window to front, radiator

Bedroom Two

Double glazed window to rear, radiator, store cupboard containing boiler

External

Rear yard

Agents Notes

Stoke-on-Trent City Council - Council Tax Band A

GROUND FLOOR 1ST FLOOR

Whilst every attempt has been made to ensure the accuracy of the floorplan contained here, measurements of doors, windows, rooms and any other firms are approximate and no responsibility is basen for any error, omission or mis-statement. This plan is for illustrative purposes only and should be used as such by any prospective purchaser. The services, systems and appliances shown have not been tested and no guarantee as to their operability or efficiency can be given.