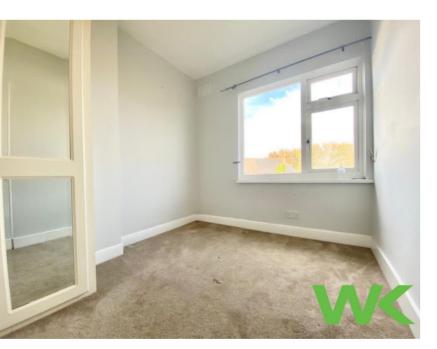

#### Bedroom One

11' 7" x 11' 6" (3.53m x 3.51m)

With double glazed window to front elevation, built in wardrobe housing central heating boiler, radiator,

T.V point, and newly fitted cream carpet.

## Bedroom Two

9' 7" x 7' 10" (2.92m x 2.39m)

with double glazed window to rear elevation, radiator, built in wardrobe, and newly fitted cream carpet.