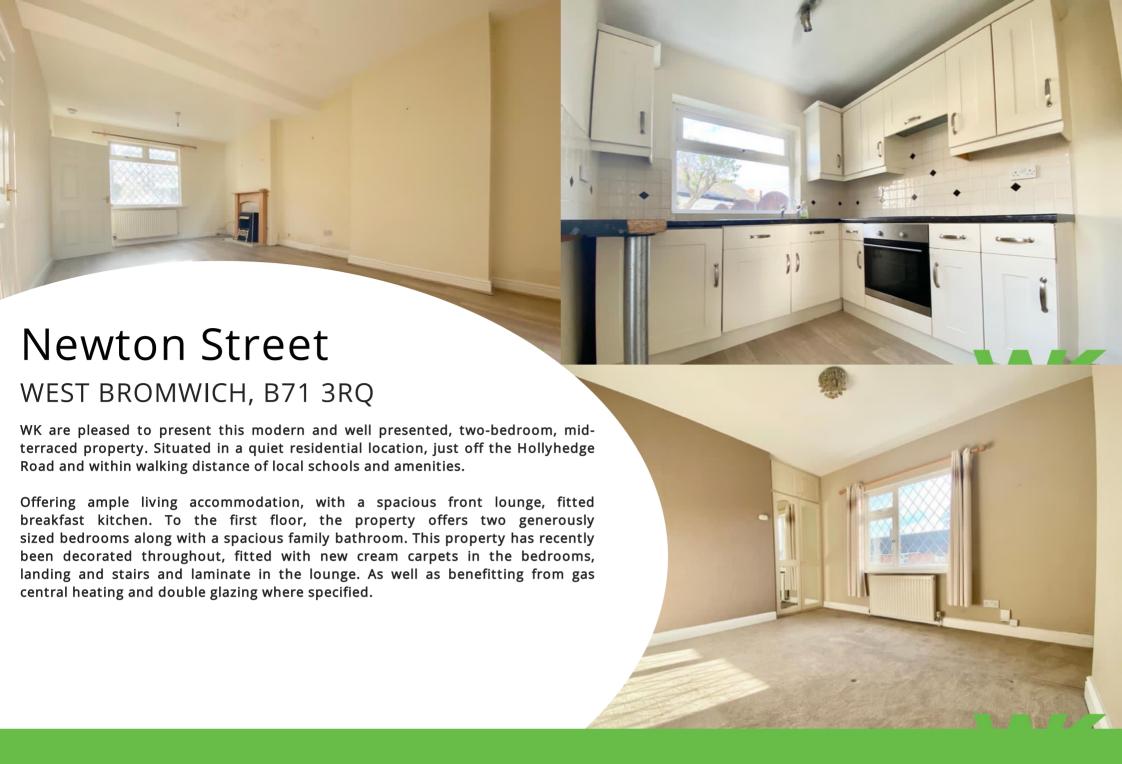

## Lounge

22' x 11' 5" (6.71m x 3.48m)

With double glazed window to front and rear elevation, recently fitted laminate flooring, feature fire place, radiator, TV point, large under stairs storage cupboard.

#### Kitchen

9' x 7' 8" (2.74m x 2.34m)

With double glazed window to rear elevation, door to garden, fitted with a range of wall, base and drawer units with complimentary work surface over, inset stainless steel single bowl sink with drainer and partial tiling. The kitchen also benefits from integrated electric oven with inset electric hob and cooker hood, integrated fridge, plumbing for washing machine in separate area and laminate flooring.