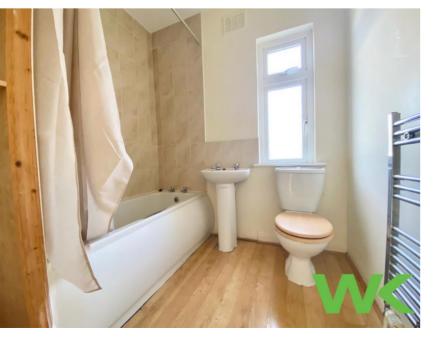

#### Bathroom

With double glazed windows to the rear elevation and comprising of bath, shower, wash hand basin, low level flush W.C and laminate flooring.